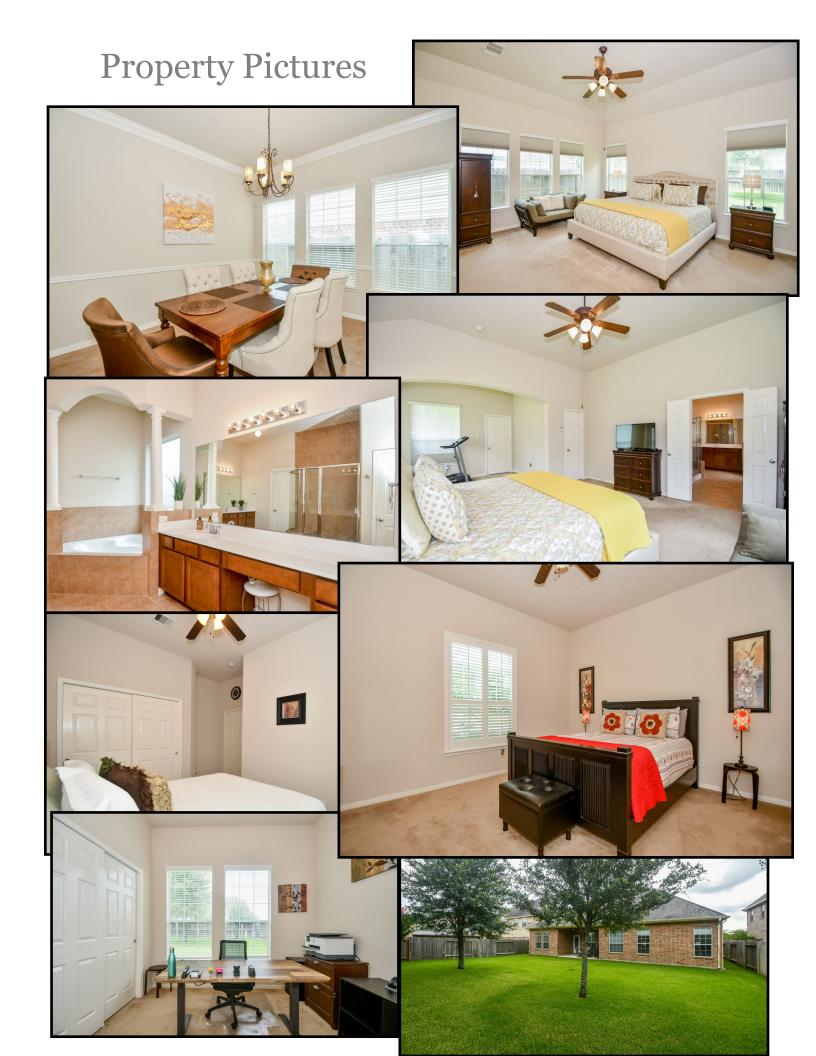

## FEATURES AND UPGRADES

26242 Southern Glen Ln Katy, TX 77494

- Open floor plan with cozy gas log fireplace
- Stainless steel appliances with gas cooktop
- Kitchen boasts stunning quartz counter tops and island
- Updated kitchen lighting, stainless steel double sink and cabinet pulls
- Fantastic breakfast bar opens the kitchen to the family room
- Butlers pantry doubles nicely as a coffee bar
- Formal dining room and family room are complete with crown molding and tray ceilings
- Breakfast room opens to the family room and is complete with pillars are crown molding
- Huge primary suite with sitting area for those quite moments
- Fantastic primary bath with spa tub, separate shower and his and her sinks
- Black out blinds in primary bedroom
- Spacious primary closet complete with closet organizer
- Hand scraped hardwood floors
- Plantation shutters in front and back of home
- Spacious utility room with shelving and room for a refrigerator
- Tandem 3 car garage
- · Large covered patio complete with ceiling fan to overlook the backyard