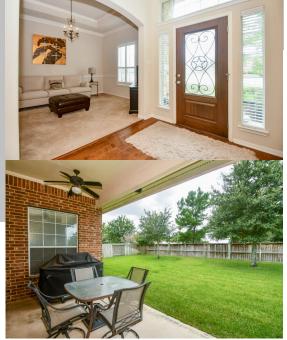

## FEATURES AND UPGRADES

26242 Southern Glen Ln Katy, TX 77494

- Open floor plan with cozy gas log fireplace
- Stainless steel appliances with gas cooktop
- Kitchen boasts stunning quartz counter tops and island
- Updated kitchen lighting, stainless steel double sink and cabinet pulls
- Fantastic breakfast bar opens the kitchen to the family room
- Butlers pantry doubles nicely as a coffee bar
- Formal dining room and family room are complete with crown molding and tray ceilings
- Breakfast room opens to the family room and is complete with pillars are crown molding
- Huge primary suite with sitting area for those quite moments
- Fantastic primary bath with spa tub, separate shower and his and her sinks
- Black out blinds in primary bedroom
- Spacious primary closet complete with closet organizer
- Hand scraped hardwood floors
- Plantation shutters in front and back of home
- Spacious utility room with shelving and room for a refrigerator
- Tandem 3 car garage
- · Large covered patio complete with ceiling fan to overlook the backyard

## **NEIGHBORHOOD AMENITIES**

- Award winning Katy ISD schools
- · Community pool with splash pad
- BBO Pavilion
- Walking and biking paths
- Neighborhood parks
- Tennis Courts
- Low HOA (\$775) and low taxes (2.842)
- Close to dining, shopping, and entertainment
- Excellent location to major freeways
- Fun and friendly neighborhood
- And much much more!