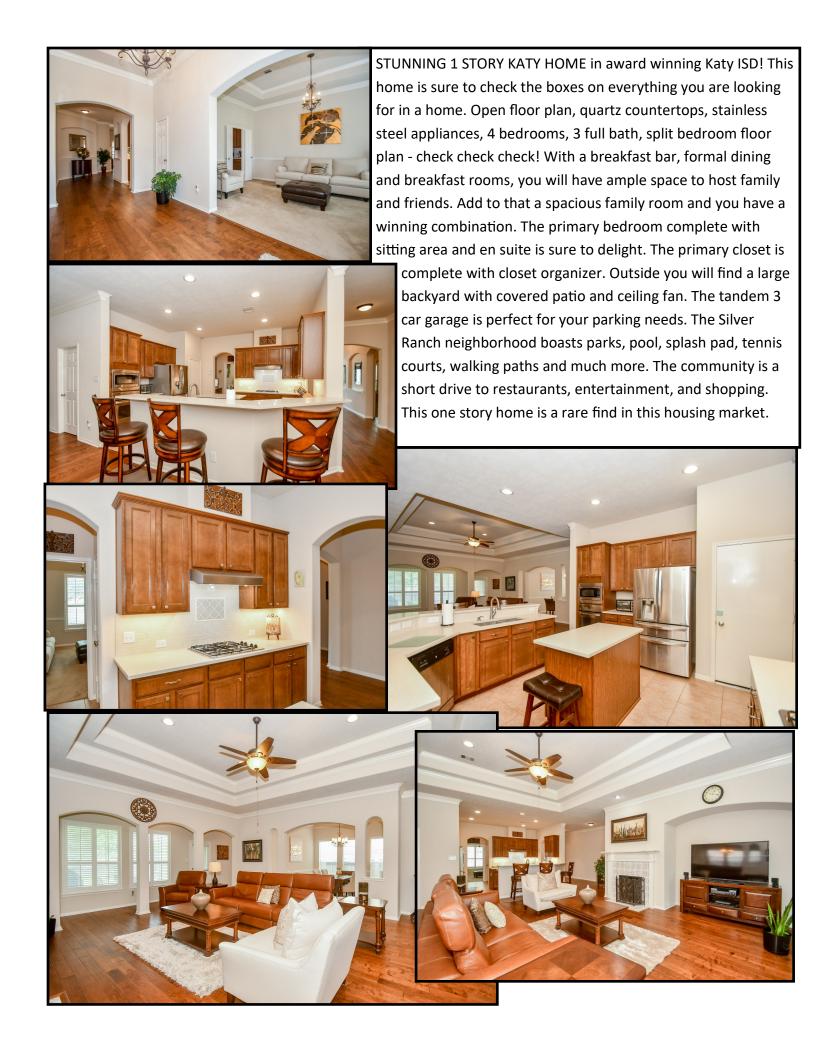

## FEATURES AND UPGRADES

26242 Southern Glen Ln Katy, TX 77494

- Open floor plan with cozy gas log fireplace
- Stainless steel appliances with gas cooktop
- Kitchen boasts stunning quartz counter tops and island
- Updated kitchen lighting, stainless steel double sink and cabinet pulls
- Fantastic breakfast bar opens the kitchen to the family room
- Butlers pantry doubles nicely as a coffee bar
- Formal dining room and family room are complete with crown molding and tray ceilings
- Breakfast room opens to the family room and is complete with pillars are crown molding
- Huge primary suite with sitting area for those quite moments
- Fantastic primary bath with spa tub, separate shower and his and her sinks
- Black out blinds in primary bedroom
- Spacious primary closet complete with closet organizer
- Hand scraped hardwood floors
- Plantation shutters in front and back of home
- Spacious utility room with shelving and room for a refrigerator
- Tandem 3 car garage
- · Large covered patio complete with ceiling fan to overlook the backyard