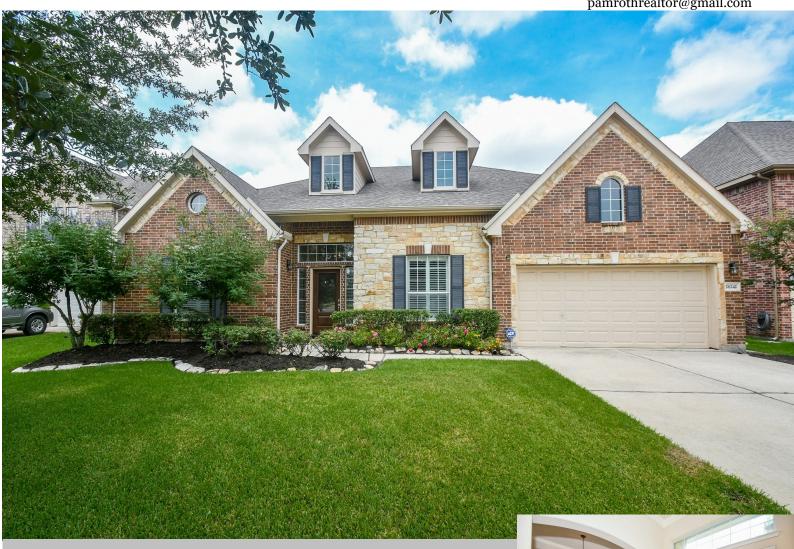

## Just the Facts

- ⇒ Subdivision
  - Silver Creek Ranch 26242 Southern Glen Ln Katy, TX 77494
- ⇒ 4 bedroom, 3 full bath
- $\Rightarrow$  3,025 square foot
- $\Rightarrow$  3 car garage

- ⇒ Katy ISD
  - Woodcreek Elementary School Tays Junior School Tompkins High School
- I story

⇒ Built in 2010

Offered at \$380,000

## FEATURES AND UPGRADES

26242 Southern Glen Ln Katy, TX 77494

- Open floor plan with cozy gas log fireplace
- Stainless steel appliances with gas cooktop
- Kitchen boasts stunning quartz counter tops and island
- Updated kitchen lighting, stainless steel double sink and cabinet pulls
- Fantastic breakfast bar opens the kitchen to the family room
- Butlers pantry doubles nicely as a coffee bar
- Formal dining room and family room are complete with crown molding and tray ceilings
- Breakfast room opens to the family room and is complete with pillars are crown molding
- Huge primary suite with sitting area for those quite moments
- Fantastic primary bath with spa tub, separate shower and his and her sinks
- Black out blinds in primary bedroom
- Spacious primary closet complete with closet organizer
- Hand scraped hardwood floors
- Plantation shutters in front and back of home
- Spacious utility room with shelving and room for a refrigerator
- Tandem 3 car garage
- · Large covered patio complete with ceiling fan to overlook the backyard