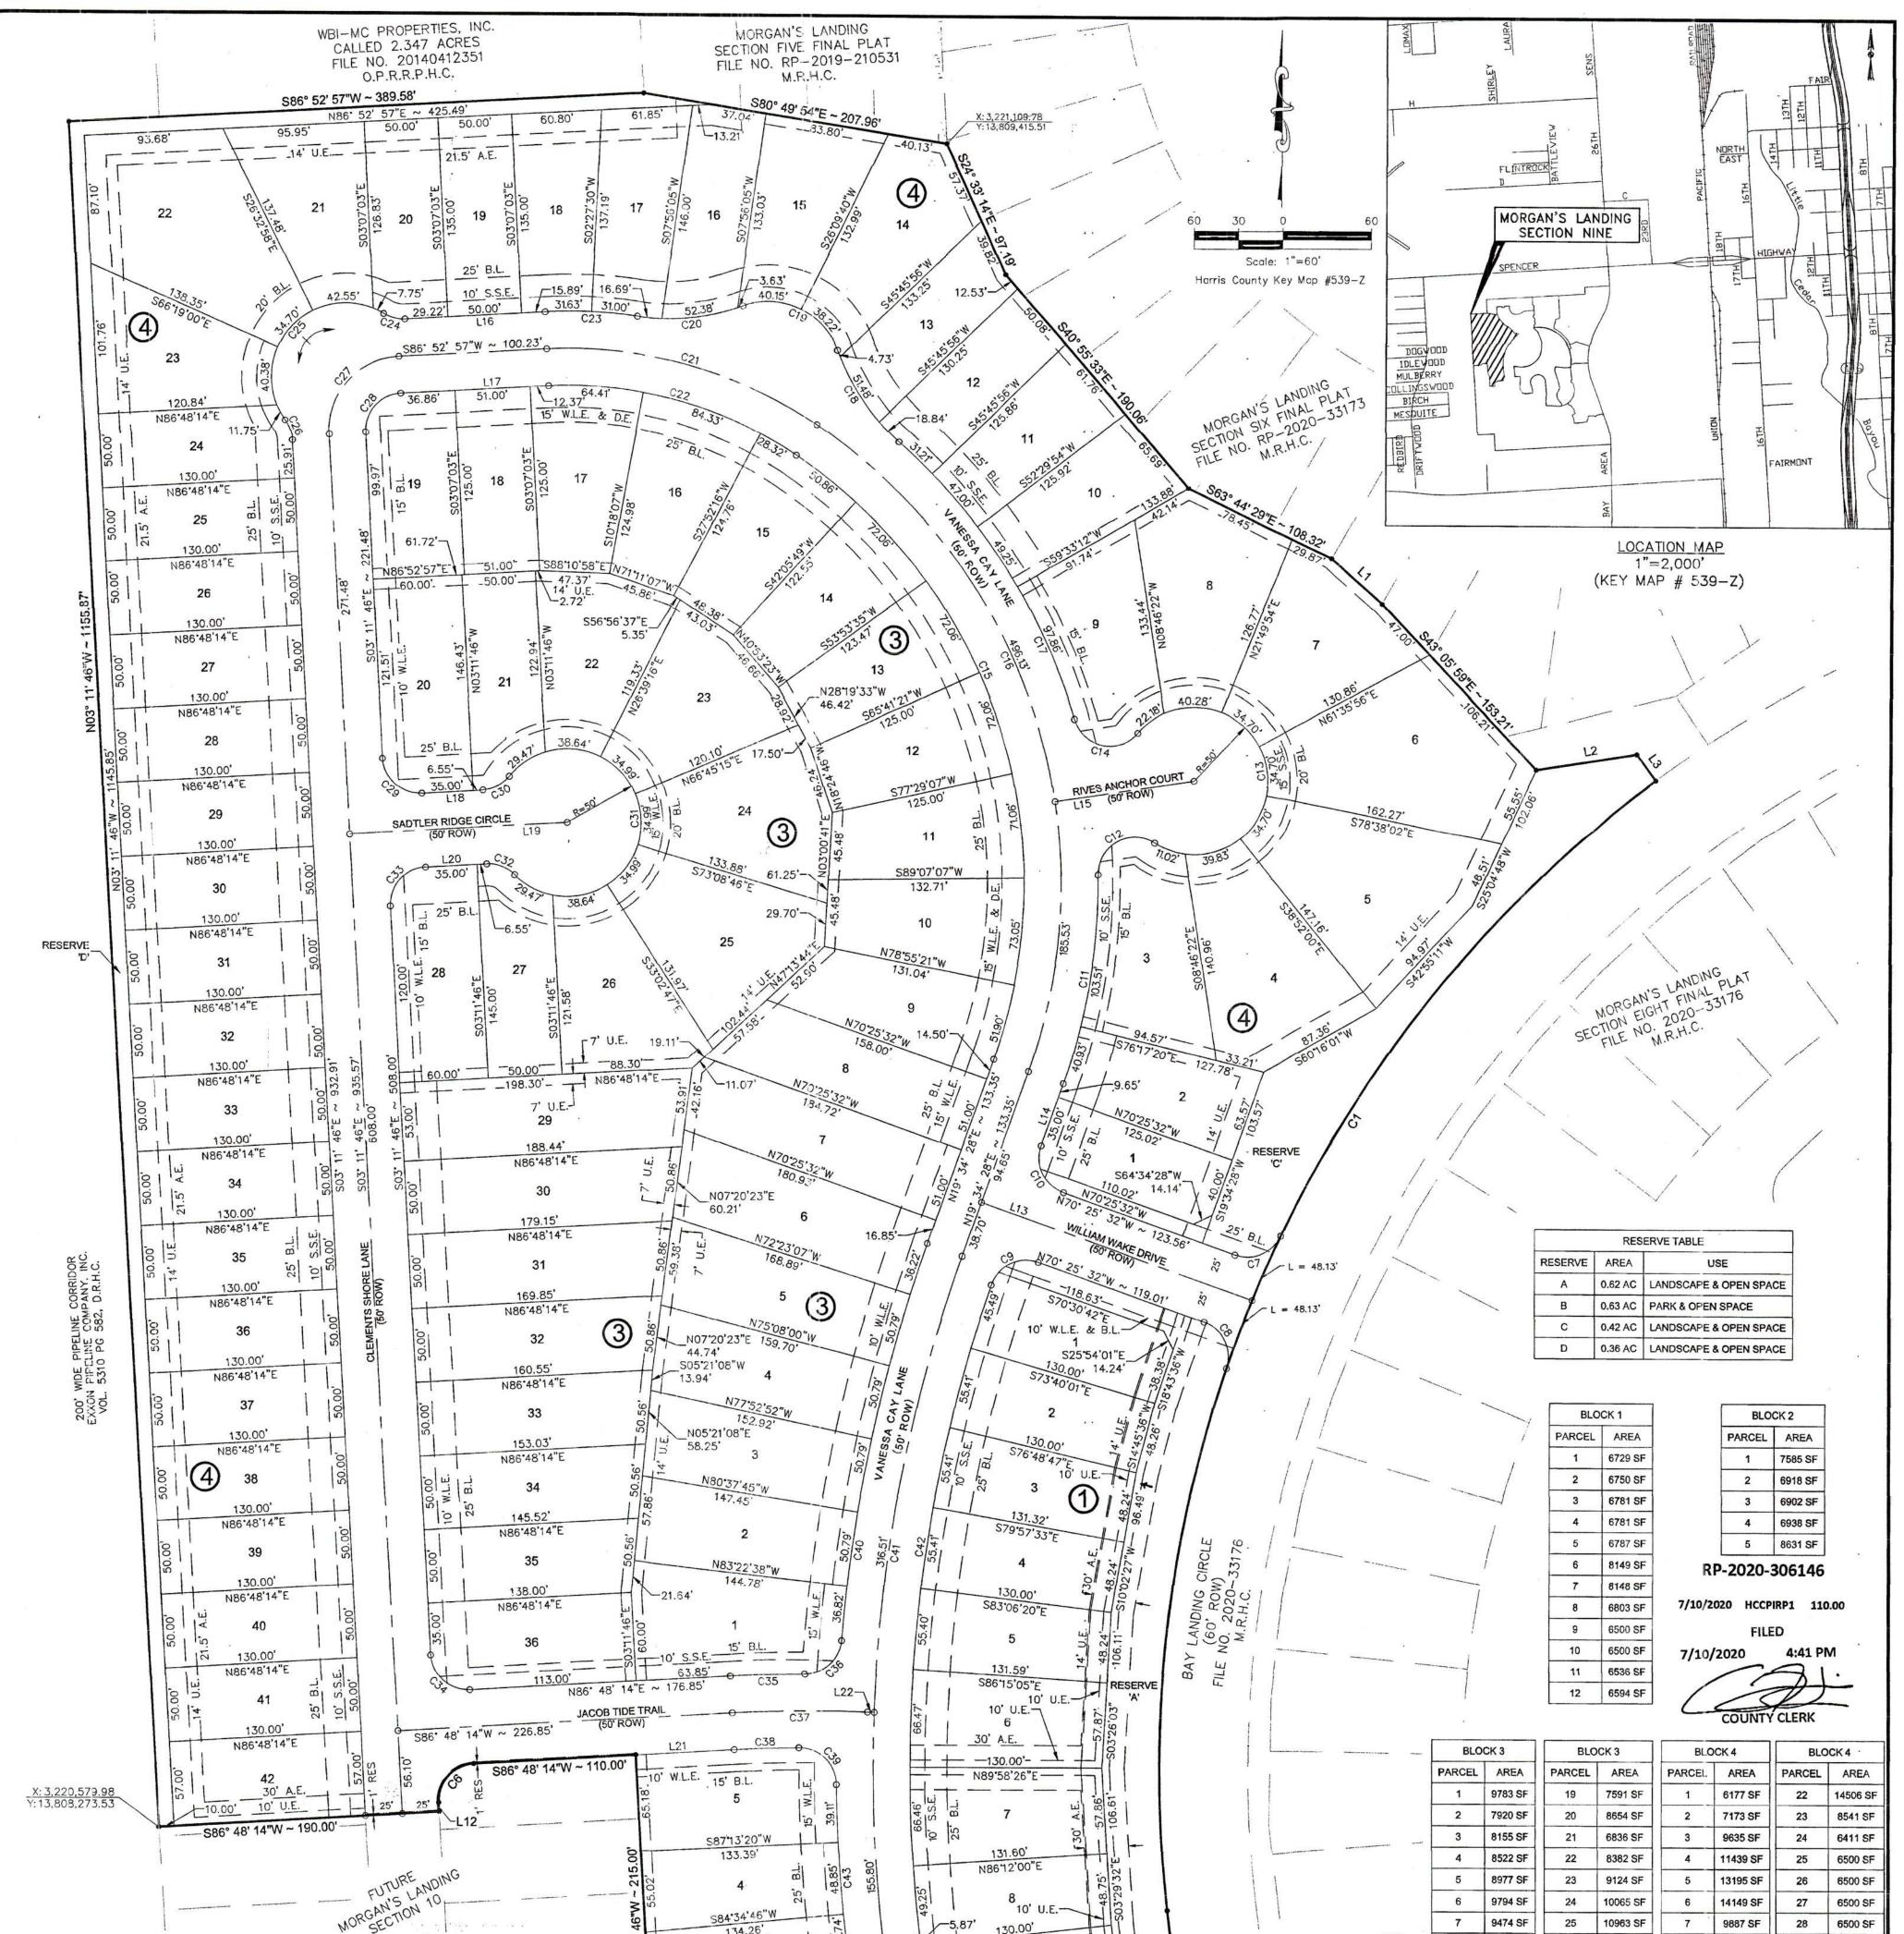

A CONST. STATE ALL A DEPARA A CONST. STATE ALL A DEPARA A CONST. STATE A DEPARA SECTOR CODA CIVENELOS CODA

| MORGAN                                                                                                 | 10N 584'34'46"W - +++ P                                   | 10' U.E.                                                                                                                                                                                                                                                                                                                                                                                                                                                                                                                                                                                                                                                                                                                                                                                                                                                                                                                                                                                                                                                                                                                                                                                                                                                                                                                                                                                                                                                                                                                                                                                                                                                                                                                                                                                                                                                                                                                                                                                                                                                                                                                                                                                                                                                                                                                                                                                                                                                                                                                                                                                                                                                                                                                                                                                                                                                                                                                                                                                                                                                                                                                                                                                                                                                                                                                                                                                                                                                                                                                                                                                                                                                                                                                                                                                       | 0 9134 SI 24 10003 SF 0 14149 SF 27 6500 SF   7 9474 SF 25 10963 SF 7 9887 SF 28 6500 SF  |
|--------------------------------------------------------------------------------------------------------|-----------------------------------------------------------|------------------------------------------------------------------------------------------------------------------------------------------------------------------------------------------------------------------------------------------------------------------------------------------------------------------------------------------------------------------------------------------------------------------------------------------------------------------------------------------------------------------------------------------------------------------------------------------------------------------------------------------------------------------------------------------------------------------------------------------------------------------------------------------------------------------------------------------------------------------------------------------------------------------------------------------------------------------------------------------------------------------------------------------------------------------------------------------------------------------------------------------------------------------------------------------------------------------------------------------------------------------------------------------------------------------------------------------------------------------------------------------------------------------------------------------------------------------------------------------------------------------------------------------------------------------------------------------------------------------------------------------------------------------------------------------------------------------------------------------------------------------------------------------------------------------------------------------------------------------------------------------------------------------------------------------------------------------------------------------------------------------------------------------------------------------------------------------------------------------------------------------------------------------------------------------------------------------------------------------------------------------------------------------------------------------------------------------------------------------------------------------------------------------------------------------------------------------------------------------------------------------------------------------------------------------------------------------------------------------------------------------------------------------------------------------------------------------------------------------------------------------------------------------------------------------------------------------------------------------------------------------------------------------------------------------------------------------------------------------------------------------------------------------------------------------------------------------------------------------------------------------------------------------------------------------------------------------------------------------------------------------------------------------------------------------------------------------------------------------------------------------------------------------------------------------------------------------------------------------------------------------------------------------------------------------------------------------------------------------------------------------------------------------------------------------------------------------------------------------------------------------------------------------------|-------------------------------------------------------------------------------------------|
|                                                                                                        | 134.26                                                    | N83'24'11"E                                                                                                                                                                                                                                                                                                                                                                                                                                                                                                                                                                                                                                                                                                                                                                                                                                                                                                                                                                                                                                                                                                                                                                                                                                                                                                                                                                                                                                                                                                                                                                                                                                                                                                                                                                                                                                                                                                                                                                                                                                                                                                                                                                                                                                                                                                                                                                                                                                                                                                                                                                                                                                                                                                                                                                                                                                                                                                                                                                                                                                                                                                                                                                                                                                                                                                                                                                                                                                                                                                                                                                                                                                                                                                                                                                                    | 8 8739 SF 26 9010 SF 8 10461 SF 29 6500 SF                                                |
|                                                                                                        |                                                           | 44.5                                                                                                                                                                                                                                                                                                                                                                                                                                                                                                                                                                                                                                                                                                                                                                                                                                                                                                                                                                                                                                                                                                                                                                                                                                                                                                                                                                                                                                                                                                                                                                                                                                                                                                                                                                                                                                                                                                                                                                                                                                                                                                                                                                                                                                                                                                                                                                                                                                                                                                                                                                                                                                                                                                                                                                                                                                                                                                                                                                                                                                                                                                                                                                                                                                                                                                                                                                                                                                                                                                                                                                                                                                                                                                                                                                                           | 9 8091 SF 27 6766 SF 9 9048 SF 30 6500 SF                                                 |
|                                                                                                        |                                                           |                                                                                                                                                                                                                                                                                                                                                                                                                                                                                                                                                                                                                                                                                                                                                                                                                                                                                                                                                                                                                                                                                                                                                                                                                                                                                                                                                                                                                                                                                                                                                                                                                                                                                                                                                                                                                                                                                                                                                                                                                                                                                                                                                                                                                                                                                                                                                                                                                                                                                                                                                                                                                                                                                                                                                                                                                                                                                                                                                                                                                                                                                                                                                                                                                                                                                                                                                                                                                                                                                                                                                                                                                                                                                                                                                                                                | 10 7855 SF 28 8566 SF 10 7392 SF 31 6500 SF                                               |
| 1                                                                                                      | <u>S83°24'11"W</u><br>137.12' with 5 is is                | 130.00' W                                                                                                                                                                                                                                                                                                                                                                                                                                                                                                                                                                                                                                                                                                                                                                                                                                                                                                                                                                                                                                                                                                                                                                                                                                                                                                                                                                                                                                                                                                                                                                                                                                                                                                                                                                                                                                                                                                                                                                                                                                                                                                                                                                                                                                                                                                                                                                                                                                                                                                                                                                                                                                                                                                                                                                                                                                                                                                                                                                                                                                                                                                                                                                                                                                                                                                                                                                                                                                                                                                                                                                                                                                                                                                                                                                                      | 11 7507 SF 29 10249 SF 11 6811 SF 32 6500 SF                                              |
|                                                                                                        | 144.5 5'-                                                 | N83'24'11"E                                                                                                                                                                                                                                                                                                                                                                                                                                                                                                                                                                                                                                                                                                                                                                                                                                                                                                                                                                                                                                                                                                                                                                                                                                                                                                                                                                                                                                                                                                                                                                                                                                                                                                                                                                                                                                                                                                                                                                                                                                                                                                                                                                                                                                                                                                                                                                                                                                                                                                                                                                                                                                                                                                                                                                                                                                                                                                                                                                                                                                                                                                                                                                                                                                                                                                                                                                                                                                                                                                                                                                                                                                                                                                                                                                                    |                                                                                           |
|                                                                                                        |                                                           |                                                                                                                                                                                                                                                                                                                                                                                                                                                                                                                                                                                                                                                                                                                                                                                                                                                                                                                                                                                                                                                                                                                                                                                                                                                                                                                                                                                                                                                                                                                                                                                                                                                                                                                                                                                                                                                                                                                                                                                                                                                                                                                                                                                                                                                                                                                                                                                                                                                                                                                                                                                                                                                                                                                                                                                                                                                                                                                                                                                                                                                                                                                                                                                                                                                                                                                                                                                                                                                                                                                                                                                                                                                                                                                                                                                                |                                                                                           |
|                                                                                                        | 583°24'11"W                                               |                                                                                                                                                                                                                                                                                                                                                                                                                                                                                                                                                                                                                                                                                                                                                                                                                                                                                                                                                                                                                                                                                                                                                                                                                                                                                                                                                                                                                                                                                                                                                                                                                                                                                                                                                                                                                                                                                                                                                                                                                                                                                                                                                                                                                                                                                                                                                                                                                                                                                                                                                                                                                                                                                                                                                                                                                                                                                                                                                                                                                                                                                                                                                                                                                                                                                                                                                                                                                                                                                                                                                                                                                                                                                                                                                                                                |                                                                                           |
|                                                                                                        | 136.95                                                    | N83:24'11"E < ()<br>130.00' P o                                                                                                                                                                                                                                                                                                                                                                                                                                                                                                                                                                                                                                                                                                                                                                                                                                                                                                                                                                                                                                                                                                                                                                                                                                                                                                                                                                                                                                                                                                                                                                                                                                                                                                                                                                                                                                                                                                                                                                                                                                                                                                                                                                                                                                                                                                                                                                                                                                                                                                                                                                                                                                                                                                                                                                                                                                                                                                                                                                                                                                                                                                                                                                                                                                                                                                                                                                                                                                                                                                                                                                                                                                                                                                                                                                | 14 7344 SF 32 8260 SF 14 9112 SF 35 6500 SF   15 7020 SF 32 7020 SF 15 2020 SF 35 6500 SF |
| CURVE # RADIUS DELTA LENGTH CHORD BEARING & DISTANCE                                                   | LINE # BEARING & DISTANCE                                 | S05'56'19"E                                                                                                                                                                                                                                                                                                                                                                                                                                                                                                                                                                                                                                                                                                                                                                                                                                                                                                                                                                                                                                                                                                                                                                                                                                                                                                                                                                                                                                                                                                                                                                                                                                                                                                                                                                                                                                                                                                                                                                                                                                                                                                                                                                                                                                                                                                                                                                                                                                                                                                                                                                                                                                                                                                                                                                                                                                                                                                                                                                                                                                                                                                                                                                                                                                                                                                                                                                                                                                                                                                                                                                                                                                                                                                                                                                                    | 15 7939 SF 33 7839 SF 15 8003 SF 36 6500 SF                                               |
| C1 840.00' 59° 37' 17" 874.09' S23° 12' 49"W ~ 835.19'                                                 | L1 S48° 26' 54"E ~ 46.03'                                 | 0 0 11 10.63'<br>0 10' U.E53.93'                                                                                                                                                                                                                                                                                                                                                                                                                                                                                                                                                                                                                                                                                                                                                                                                                                                                                                                                                                                                                                                                                                                                                                                                                                                                                                                                                                                                                                                                                                                                                                                                                                                                                                                                                                                                                                                                                                                                                                                                                                                                                                                                                                                                                                                                                                                                                                                                                                                                                                                                                                                                                                                                                                                                                                                                                                                                                                                                                                                                                                                                                                                                                                                                                                                                                                                                                                                                                                                                                                                                                                                                                                                                                                                                                               | 16 8193 SF 34 7464 SF 16 7107 SF 37 6500 SF                                               |
| C2 1770.00' 1° 45' 07" 54.12' S05° 43' 16"E ~ 54.12'                                                   | L2 N81° 01' 54"E ~ 69.09'                                 | 11.14 129.92                                                                                                                                                                                                                                                                                                                                                                                                                                                                                                                                                                                                                                                                                                                                                                                                                                                                                                                                                                                                                                                                                                                                                                                                                                                                                                                                                                                                                                                                                                                                                                                                                                                                                                                                                                                                                                                                                                                                                                                                                                                                                                                                                                                                                                                                                                                                                                                                                                                                                                                                                                                                                                                                                                                                                                                                                                                                                                                                                                                                                                                                                                                                                                                                                                                                                                                                                                                                                                                                                                                                                                                                                                                                                                                                                                                   | 17 7817 SF 35 7088 SF 17 7694 SF 38 6500 SF                                               |
| C3 25.00' 91° 38' 24" 39.99' \$40° 58' 30"W ~ 35.86'                                                   | L3 S36° 08' 37"E ~ 21.82'<br>N83"24'11"E<br>6.79'         | N83'48'06"E                                                                                                                                                                                                                                                                                                                                                                                                                                                                                                                                                                                                                                                                                                                                                                                                                                                                                                                                                                                                                                                                                                                                                                                                                                                                                                                                                                                                                                                                                                                                                                                                                                                                                                                                                                                                                                                                                                                                                                                                                                                                                                                                                                                                                                                                                                                                                                                                                                                                                                                                                                                                                                                                                                                                                                                                                                                                                                                                                                                                                                                                                                                                                                                                                                                                                                                                                                                                                                                                                                                                                                                                                                                                                                                                                                                    | 18 6375 SF 36 8146 SF 18 7334 SF 39 6500 SF                                               |
| C4 25.00' 88° 14' 08" 38.50' S42° 40' 37"W ~ 34.81'                                                    | L4 S03° 12' 04"E ~ 50.00'                                 | $\begin{array}{c c} \varphi_{10} \\ \varphi_{11} \\ \varphi_{11} \\ \varphi_{11} \\ \varphi_{11} \\ \varphi_{11} \\ \varphi_{12} \\ \varphi_{12} \\ \varphi_{12} \\ \varphi_{12} \\ \varphi_{12} \\ \varphi_{13} \\ \varphi_{$ | 19 6750 SF 40 6500 SF                                                                     |
| C5 1551.00' 3° 09' 15" 85.38' S00° 08' 10"W ~ 85.37'                                                   | L5 S88° 33' 33"W ~ 50.00'                                 | 10' B.L.                                                                                                                                                                                                                                                                                                                                                                                                                                                                                                                                                                                                                                                                                                                                                                                                                                                                                                                                                                                                                                                                                                                                                                                                                                                                                                                                                                                                                                                                                                                                                                                                                                                                                                                                                                                                                                                                                                                                                                                                                                                                                                                                                                                                                                                                                                                                                                                                                                                                                                                                                                                                                                                                                                                                                                                                                                                                                                                                                                                                                                                                                                                                                                                                                                                                                                                                                                                                                                                                                                                                                                                                                                                                                                                                                                                       | 20 6688 SF 41 6500 SF                                                                     |
| C6 25.00' 90° 00' 00" 39.27' S41° 48' 14"W ~ 35.36'                                                    | L6 S01° 42' 48"W ~ 13.47'                                 | S85'35'45"W                                                                                                                                                                                                                                                                                                                                                                                                                                                                                                                                                                                                                                                                                                                                                                                                                                                                                                                                                                                                                                                                                                                                                                                                                                                                                                                                                                                                                                                                                                                                                                                                                                                                                                                                                                                                                                                                                                                                                                                                                                                                                                                                                                                                                                                                                                                                                                                                                                                                                                                                                                                                                                                                                                                                                                                                                                                                                                                                                                                                                                                                                                                                                                                                                                                                                                                                                                                                                                                                                                                                                                                                                                                                                                                                                                                    | 21 8545 SF 42 7410 SF                                                                     |
| C7 25.00' 84° 06' 51" 36.70' S67° 31' 02"W ~ 33.49'                                                    | L7 N19° 35' 56"E ~ 33.42'                                 | * 124                                                                                                                                                                                                                                                                                                                                                                                                                                                                                                                                                                                                                                                                                                                                                                                                                                                                                                                                                                                                                                                                                                                                                                                                                                                                                                                                                                                                                                                                                                                                                                                                                                                                                                                                                                                                                                                                                                                                                                                                                                                                                                                                                                                                                                                                                                                                                                                                                                                                                                                                                                                                                                                                                                                                                                                                                                                                                                                                                                                                                                                                                                                                                                                                                                                                                                                                                                                                                                                                                                                                                                                                                                                                                                                                                                                          |                                                                                           |
| C8 25.00' 89° 15' 06" 38.94' N25° 47' 59"W ~ 35.12'                                                    | L8 N03° 11' 46"W ~ 74.48'                                 | L23 NEARY CHANNEL LANE 7 Y: 13,807,994.37                                                                                                                                                                                                                                                                                                                                                                                                                                                                                                                                                                                                                                                                                                                                                                                                                                                                                                                                                                                                                                                                                                                                                                                                                                                                                                                                                                                                                                                                                                                                                                                                                                                                                                                                                                                                                                                                                                                                                                                                                                                                                                                                                                                                                                                                                                                                                                                                                                                                                                                                                                                                                                                                                                                                                                                                                                                                                                                                                                                                                                                                                                                                                                                                                                                                                                                                                                                                                                                                                                                                                                                                                                                                                                                                                      |                                                                                           |
| C9 25.00' 90° 39' 28" 39.56' S64° 14' 44"W ~ 35.56'                                                    | L9 N03° 20' 55"W ~ 88.32'                                 | (50' ROW)                                                                                                                                                                                                                                                                                                                                                                                                                                                                                                                                                                                                                                                                                                                                                                                                                                                                                                                                                                                                                                                                                                                                                                                                                                                                                                                                                                                                                                                                                                                                                                                                                                                                                                                                                                                                                                                                                                                                                                                                                                                                                                                                                                                                                                                                                                                                                                                                                                                                                                                                                                                                                                                                                                                                                                                                                                                                                                                                                                                                                                                                                                                                                                                                                                                                                                                                                                                                                                                                                                                                                                                                                                                                                                                                                                                      |                                                                                           |
| C10 25.00' 90° 00' 00" 39.27' N25° 25' 32"W ~ 35.36'                                                   | L10 N06° 37' 08"W ~ 33.98'                                |                                                                                                                                                                                                                                                                                                                                                                                                                                                                                                                                                                                                                                                                                                                                                                                                                                                                                                                                                                                                                                                                                                                                                                                                                                                                                                                                                                                                                                                                                                                                                                                                                                                                                                                                                                                                                                                                                                                                                                                                                                                                                                                                                                                                                                                                                                                                                                                                                                                                                                                                                                                                                                                                                                                                                                                                                                                                                                                                                                                                                                                                                                                                                                                                                                                                                                                                                                                                                                                                                                                                                                                                                                                                                                                                                                                                | BACK PROPERTY LINE                                                                        |
| C11 400.00' 20° 41' 23" 144.44' N09° 13' 46"E ~ 143.66'                                                | L11 N25° 57' 34"W ~ 71.68'                                | S86° 47' 41"W ~ 119.05'                                                                                                                                                                                                                                                                                                                                                                                                                                                                                                                                                                                                                                                                                                                                                                                                                                                                                                                                                                                                                                                                                                                                                                                                                                                                                                                                                                                                                                                                                                                                                                                                                                                                                                                                                                                                                                                                                                                                                                                                                                                                                                                                                                                                                                                                                                                                                                                                                                                                                                                                                                                                                                                                                                                                                                                                                                                                                                                                                                                                                                                                                                                                                                                                                                                                                                                                                                                                                                                                                                                                                                                                                                                                                                                                                                        | LEGEND  15' B.L.                                                                          |
| C12 25.00' 123° 18' 38" 53.80' S60° 32' 24"W ~ 44.01'                                                  | L12 S03° 11' 46"E ~ 6.10'                                 | 25'                                                                                                                                                                                                                                                                                                                                                                                                                                                                                                                                                                                                                                                                                                                                                                                                                                                                                                                                                                                                                                                                                                                                                                                                                                                                                                                                                                                                                                                                                                                                                                                                                                                                                                                                                                                                                                                                                                                                                                                                                                                                                                                                                                                                                                                                                                                                                                                                                                                                                                                                                                                                                                                                                                                                                                                                                                                                                                                                                                                                                                                                                                                                                                                                                                                                                                                                                                                                                                                                                                                                                                                                                                                                                                                                                                                            | • = BOUNDARY CORNER W 5' B.L.                                                             |
| C13 50.00' 261° 56' 09" 228.58' N08° 46' 22"W ~ 75.51'                                                 | L13 S70° 25' 32"E ~ 194.89'                               |                                                                                                                                                                                                                                                                                                                                                                                                                                                                                                                                                                                                                                                                                                                                                                                                                                                                                                                                                                                                                                                                                                                                                                                                                                                                                                                                                                                                                                                                                                                                                                                                                                                                                                                                                                                                                                                                                                                                                                                                                                                                                                                                                                                                                                                                                                                                                                                                                                                                                                                                                                                                                                                                                                                                                                                                                                                                                                                                                                                                                                                                                                                                                                                                                                                                                                                                                                                                                                                                                                                                                                                                                                                                                                                                                                                                | B.L. = BUILDING LINE                                                                      |
| C14 25.00' 123° 18' 38" 53.80' S78° 05' 07"E ~ 44.01'                                                  | L14 N19° 34' 28"E ~ 44.65'                                |                                                                                                                                                                                                                                                                                                                                                                                                                                                                                                                                                                                                                                                                                                                                                                                                                                                                                                                                                                                                                                                                                                                                                                                                                                                                                                                                                                                                                                                                                                                                                                                                                                                                                                                                                                                                                                                                                                                                                                                                                                                                                                                                                                                                                                                                                                                                                                                                                                                                                                                                                                                                                                                                                                                                                                                                                                                                                                                                                                                                                                                                                                                                                                                                                                                                                                                                                                                                                                                                                                                                                                                                                                                                                                                                                                                                | A.E. = AERIAL EASEMENT                                                                    |
| C15 350.00' 75° 48' 12" 463.06' N18° 19' 38"W ~ 430.02'                                                | L15 N81° 13' 38"E ~ 95.38'                                | · ·                                                                                                                                                                                                                                                                                                                                                                                                                                                                                                                                                                                                                                                                                                                                                                                                                                                                                                                                                                                                                                                                                                                                                                                                                                                                                                                                                                                                                                                                                                                                                                                                                                                                                                                                                                                                                                                                                                                                                                                                                                                                                                                                                                                                                                                                                                                                                                                                                                                                                                                                                                                                                                                                                                                                                                                                                                                                                                                                                                                                                                                                                                                                                                                                                                                                                                                                                                                                                                                                                                                                                                                                                                                                                                                                                                                            | E.E. = ELECTRICAL EASEMENT                                                                |
| C16 375.00' 37° 54' 06" 248.07' S37° 16' 41"E ~ 243.57'                                                | L16 S86° 52' 57"W ~ 95.11'                                |                                                                                                                                                                                                                                                                                                                                                                                                                                                                                                                                                                                                                                                                                                                                                                                                                                                                                                                                                                                                                                                                                                                                                                                                                                                                                                                                                                                                                                                                                                                                                                                                                                                                                                                                                                                                                                                                                                                                                                                                                                                                                                                                                                                                                                                                                                                                                                                                                                                                                                                                                                                                                                                                                                                                                                                                                                                                                                                                                                                                                                                                                                                                                                                                                                                                                                                                                                                                                                                                                                                                                                                                                                                                                                                                                                                                | S.S.E. = SANITARY SEWER EASEMENT                                                          |
| C17 400.00' 32° 16' 29" 225.32' N32° 34' 03"W ~ 222.35'                                                | L17 S86° 52' 57"W ~ 100.23'                               |                                                                                                                                                                                                                                                                                                                                                                                                                                                                                                                                                                                                                                                                                                                                                                                                                                                                                                                                                                                                                                                                                                                                                                                                                                                                                                                                                                                                                                                                                                                                                                                                                                                                                                                                                                                                                                                                                                                                                                                                                                                                                                                                                                                                                                                                                                                                                                                                                                                                                                                                                                                                                                                                                                                                                                                                                                                                                                                                                                                                                                                                                                                                                                                                                                                                                                                                                                                                                                                                                                                                                                                                                                                                                                                                                                                                | W.L.E. = WATER LINE EASEMENT                                                              |
| C18 150.00' 28° 39' 55" 75.05' S34° 22' 20"E ~ 74.27'                                                  | L18 N86° 48' 14"E ~ 41.55'                                |                                                                                                                                                                                                                                                                                                                                                                                                                                                                                                                                                                                                                                                                                                                                                                                                                                                                                                                                                                                                                                                                                                                                                                                                                                                                                                                                                                                                                                                                                                                                                                                                                                                                                                                                                                                                                                                                                                                                                                                                                                                                                                                                                                                                                                                                                                                                                                                                                                                                                                                                                                                                                                                                                                                                                                                                                                                                                                                                                                                                                                                                                                                                                                                                                                                                                                                                                                                                                                                                                                                                                                                                                                                                                                                                                                                                | = STREET NAME BREAK                                                                       |
| C19 50.00' 89° 48' 33" 78.37' N64° 56' 39"W ~ 70.59'                                                   | L19 S86° 48' 14"W ~ 147.46'                               |                                                                                                                                                                                                                                                                                                                                                                                                                                                                                                                                                                                                                                                                                                                                                                                                                                                                                                                                                                                                                                                                                                                                                                                                                                                                                                                                                                                                                                                                                                                                                                                                                                                                                                                                                                                                                                                                                                                                                                                                                                                                                                                                                                                                                                                                                                                                                                                                                                                                                                                                                                                                                                                                                                                                                                                                                                                                                                                                                                                                                                                                                                                                                                                                                                                                                                                                                                                                                                                                                                                                                                                                                                                                                                                                                                                                | (3) = BLOCK NUMBER 25' B.L. J ROW LINE                                                    |
| C20 150.00' 27° 46' 19" 72.71' S84° 02' 15"W ~ 72.00'                                                  | L20 S86° 48' 14"W ~ 41.55' N88° 17' 12"W ~ 123.09'        |                                                                                                                                                                                                                                                                                                                                                                                                                                                                                                                                                                                                                                                                                                                                                                                                                                                                                                                                                                                                                                                                                                                                                                                                                                                                                                                                                                                                                                                                                                                                                                                                                                                                                                                                                                                                                                                                                                                                                                                                                                                                                                                                                                                                                                                                                                                                                                                                                                                                                                                                                                                                                                                                                                                                                                                                                                                                                                                                                                                                                                                                                                                                                                                                                                                                                                                                                                                                                                                                                                                                                                                                                                                                                                                                                                                                |                                                                                           |
| C21 300.00' 36° 53' 19" 193.15' N74° 40' 24"W ~ 189.83'                                                | L21 S86° 48' 14"W ~ 66.85'                                |                                                                                                                                                                                                                                                                                                                                                                                                                                                                                                                                                                                                                                                                                                                                                                                                                                                                                                                                                                                                                                                                                                                                                                                                                                                                                                                                                                                                                                                                                                                                                                                                                                                                                                                                                                                                                                                                                                                                                                                                                                                                                                                                                                                                                                                                                                                                                                                                                                                                                                                                                                                                                                                                                                                                                                                                                                                                                                                                                                                                                                                                                                                                                                                                                                                                                                                                                                                                                                                                                                                                                                                                                                                                                                                                                                                                | OFFICE OF SETBACKS FOR ALL LOTS                                                           |
| C22 275.00' 36° 53' 19" 177.05' N74° 40' 24"W ~ 174.01'                                                | L22 \$87° 57' 50"E ~ 4.65'                                |                                                                                                                                                                                                                                                                                                                                                                                                                                                                                                                                                                                                                                                                                                                                                                                                                                                                                                                                                                                                                                                                                                                                                                                                                                                                                                                                                                                                                                                                                                                                                                                                                                                                                                                                                                                                                                                                                                                                                                                                                                                                                                                                                                                                                                                                                                                                                                                                                                                                                                                                                                                                                                                                                                                                                                                                                                                                                                                                                                                                                                                                                                                                                                                                                                                                                                                                                                                                                                                                                                                                                                                                                                                                                                                                                                                                | CHRIS HOLLINS NIS                                                                         |
| C23 325.00' 11° 02' 27" 62.63' N87° 35' 50"W ~ 62.53'                                                  | L23 N86° 47' 41"E ~ 168.28'                               | DE JNG                                                                                                                                                                                                                                                                                                                                                                                                                                                                                                                                                                                                                                                                                                                                                                                                                                                                                                                                                                                                                                                                                                                                                                                                                                                                                                                                                                                                                                                                                                                                                                                                                                                                                                                                                                                                                                                                                                                                                                                                                                                                                                                                                                                                                                                                                                                                                                                                                                                                                                                                                                                                                                                                                                                                                                                                                                                                                                                                                                                                                                                                                                                                                                                                                                                                                                                                                                                                                                                                                                                                                                                                                                                                                                                                                                                         | MAP RECORDS OF COUNTY CLERK                                                               |
| C24 25.00' 34° 12' 45" 14.93' N76° 00' 41"W ~ 14.71'                                                   | L24 S86° 47' 41"W~ 119.05'                                | LAND                                                                                                                                                                                                                                                                                                                                                                                                                                                                                                                                                                                                                                                                                                                                                                                                                                                                                                                                                                                                                                                                                                                                                                                                                                                                                                                                                                                                                                                                                                                                                                                                                                                                                                                                                                                                                                                                                                                                                                                                                                                                                                                                                                                                                                                                                                                                                                                                                                                                                                                                                                                                                                                                                                                                                                                                                                                                                                                                                                                                                                                                                                                                                                                                                                                                                                                                                                                                                                                                                                                                                                                                                                                                                                                                                                                           | FILM CODE692040                                                                           |
| C25 50.00' 157° 09' 03" 137.14' S42° 31' 10"W ~ 98.02'                                                 | ORGANS                                                    | RE<br>LANDING<br>ON 12                                                                                                                                                                                                                                                                                                                                                                                                                                                                                                                                                                                                                                                                                                                                                                                                                                                                                                                                                                                                                                                                                                                                                                                                                                                                                                                                                                                                                                                                                                                                                                                                                                                                                                                                                                                                                                                                                                                                                                                                                                                                                                                                                                                                                                                                                                                                                                                                                                                                                                                                                                                                                                                                                                                                                                                                                                                                                                                                                                                                                                                                                                                                                                                                                                                                                                                                                                                                                                                                                                                                                                                                                                                                                                                                                                         |                                                                                           |
| C26 25.00' 32° 51' 36" 14.34' S19° 37' 34"E ~ 14.14'                                                   |                                                           |                                                                                                                                                                                                                                                                                                                                                                                                                                                                                                                                                                                                                                                                                                                                                                                                                                                                                                                                                                                                                                                                                                                                                                                                                                                                                                                                                                                                                                                                                                                                                                                                                                                                                                                                                                                                                                                                                                                                                                                                                                                                                                                                                                                                                                                                                                                                                                                                                                                                                                                                                                                                                                                                                                                                                                                                                                                                                                                                                                                                                                                                                                                                                                                                                                                                                                                                                                                                                                                                                                                                                                                                                                                                                                                                                                                                | MORGAN'S LANDING SECTION<br>NINE FINAL PLAT                                               |
| C27 50.00' 45° 02' 21" 39.30' N64° 21' 46"E ~ 38.30'                                                   |                                                           | 1 .                                                                                                                                                                                                                                                                                                                                                                                                                                                                                                                                                                                                                                                                                                                                                                                                                                                                                                                                                                                                                                                                                                                                                                                                                                                                                                                                                                                                                                                                                                                                                                                                                                                                                                                                                                                                                                                                                                                                                                                                                                                                                                                                                                                                                                                                                                                                                                                                                                                                                                                                                                                                                                                                                                                                                                                                                                                                                                                                                                                                                                                                                                                                                                                                                                                                                                                                                                                                                                                                                                                                                                                                                                                                                                                                                                                            |                                                                                           |
| C28 25.00' 90° 04' 42" 39.30' S41° 50' 36"W ~ 35.38'                                                   |                                                           | 1                                                                                                                                                                                                                                                                                                                                                                                                                                                                                                                                                                                                                                                                                                                                                                                                                                                                                                                                                                                                                                                                                                                                                                                                                                                                                                                                                                                                                                                                                                                                                                                                                                                                                                                                                                                                                                                                                                                                                                                                                                                                                                                                                                                                                                                                                                                                                                                                                                                                                                                                                                                                                                                                                                                                                                                                                                                                                                                                                                                                                                                                                                                                                                                                                                                                                                                                                                                                                                                                                                                                                                                                                                                                                                                                                                                              | THIS IS PAGE 1 OF 3 PAGES                                                                 |
| C29 25.00' 90° 00' 00" 39.27' S48° 11' 46"E ~ 35.36'                                                   |                                                           |                                                                                                                                                                                                                                                                                                                                                                                                                                                                                                                                                                                                                                                                                                                                                                                                                                                                                                                                                                                                                                                                                                                                                                                                                                                                                                                                                                                                                                                                                                                                                                                                                                                                                                                                                                                                                                                                                                                                                                                                                                                                                                                                                                                                                                                                                                                                                                                                                                                                                                                                                                                                                                                                                                                                                                                                                                                                                                                                                                                                                                                                                                                                                                                                                                                                                                                                                                                                                                                                                                                                                                                                                                                                                                                                                                                                | SCANNER Context IQ4400<br>KEY MAP                                                         |
| C30 25.00' 48° 11' 23" 21.03' N62° 42' 33"E ~ 20.41'                                                   |                                                           | м.<br>М                                                                                                                                                                                                                                                                                                                                                                                                                                                                                                                                                                                                                                                                                                                                                                                                                                                                                                                                                                                                                                                                                                                                                                                                                                                                                                                                                                                                                                                                                                                                                                                                                                                                                                                                                                                                                                                                                                                                                                                                                                                                                                                                                                                                                                                                                                                                                                                                                                                                                                                                                                                                                                                                                                                                                                                                                                                                                                                                                                                                                                                                                                                                                                                                                                                                                                                                                                                                                                                                                                                                                                                                                                                                                                                                                                                        |                                                                                           |
| C31 50.00' 276° 22' 46" 241.19' N03° 11' 46"W ~ 66.67'                                                 |                                                           |                                                                                                                                                                                                                                                                                                                                                                                                                                                                                                                                                                                                                                                                                                                                                                                                                                                                                                                                                                                                                                                                                                                                                                                                                                                                                                                                                                                                                                                                                                                                                                                                                                                                                                                                                                                                                                                                                                                                                                                                                                                                                                                                                                                                                                                                                                                                                                                                                                                                                                                                                                                                                                                                                                                                                                                                                                                                                                                                                                                                                                                                                                                                                                                                                                                                                                                                                                                                                                                                                                                                                                                                                                                                                                                                                                                                | MORGAN'S LANDING SECTION NINE                                                             |
| C32 25.00' 48° 11' 23" 21.03' N69° 06' 04"W ~ 20.41'                                                   | CURVE TABLE                                               |                                                                                                                                                                                                                                                                                                                                                                                                                                                                                                                                                                                                                                                                                                                                                                                                                                                                                                                                                                                                                                                                                                                                                                                                                                                                                                                                                                                                                                                                                                                                                                                                                                                                                                                                                                                                                                                                                                                                                                                                                                                                                                                                                                                                                                                                                                                                                                                                                                                                                                                                                                                                                                                                                                                                                                                                                                                                                                                                                                                                                                                                                                                                                                                                                                                                                                                                                                                                                                                                                                                                                                                                                                                                                                                                                                                                |                                                                                           |
| C33 25.00' 90° 00' 00" 39.27' S41° 48' 14"W ~ 35.36'                                                   | CURVE # RADIUS DELTA LENGTH CHORD BEARING & DISTANCE      | OWNER:                                                                                                                                                                                                                                                                                                                                                                                                                                                                                                                                                                                                                                                                                                                                                                                                                                                                                                                                                                                                                                                                                                                                                                                                                                                                                                                                                                                                                                                                                                                                                                                                                                                                                                                                                                                                                                                                                                                                                                                                                                                                                                                                                                                                                                                                                                                                                                                                                                                                                                                                                                                                                                                                                                                                                                                                                                                                                                                                                                                                                                                                                                                                                                                                                                                                                                                                                                                                                                                                                                                                                                                                                                                                                                                                                                                         | FINAL PLAT                                                                                |
| C34 25.00' 90° 00' 00" 39.27' S48° 11' 46"E ~ 35.36'                                                   | C41 1034.00' 26° 10' 17" 472.31' S06° 29' 19"W ~ 468.21'  | BEAZER HOMES TEXAS, L.P.<br>BY: BEAZER HOMES TEXAS HOLDINGS, INC.                                                                                                                                                                                                                                                                                                                                                                                                                                                                                                                                                                                                                                                                                                                                                                                                                                                                                                                                                                                                                                                                                                                                                                                                                                                                                                                                                                                                                                                                                                                                                                                                                                                                                                                                                                                                                                                                                                                                                                                                                                                                                                                                                                                                                                                                                                                                                                                                                                                                                                                                                                                                                                                                                                                                                                                                                                                                                                                                                                                                                                                                                                                                                                                                                                                                                                                                                                                                                                                                                                                                                                                                                                                                                                                              |                                                                                           |
| C35 1025.00' 2° 49' 02" 50.40' S48' 11' 40' E = 50.30'                                                 | C42 1009.00' 25° 30' 49" 449.30' \$06° 09' 35"W ~ 445.60' | ITS GENERAL PARTNER                                                                                                                                                                                                                                                                                                                                                                                                                                                                                                                                                                                                                                                                                                                                                                                                                                                                                                                                                                                                                                                                                                                                                                                                                                                                                                                                                                                                                                                                                                                                                                                                                                                                                                                                                                                                                                                                                                                                                                                                                                                                                                                                                                                                                                                                                                                                                                                                                                                                                                                                                                                                                                                                                                                                                                                                                                                                                                                                                                                                                                                                                                                                                                                                                                                                                                                                                                                                                                                                                                                                                                                                                                                                                                                                                                            | A SUBDIVISION CONTAINING 23.6094 ACRES                                                    |
| C36 25.00' 84° 59' 27" 37.08' N47° 07' 33"E ~ 33.78'                                                   |                                                           | 1. T 10235 WEST LITTLE YORK, SUITE 200                                                                                                                                                                                                                                                                                                                                                                                                                                                                                                                                                                                                                                                                                                                                                                                                                                                                                                                                                                                                                                                                                                                                                                                                                                                                                                                                                                                                                                                                                                                                                                                                                                                                                                                                                                                                                                                                                                                                                                                                                                                                                                                                                                                                                                                                                                                                                                                                                                                                                                                                                                                                                                                                                                                                                                                                                                                                                                                                                                                                                                                                                                                                                                                                                                                                                                                                                                                                                                                                                                                                                                                                                                                                                                                                                         | OUT OF THE RICHARD PEARSALL SURVEY, A-625                                                 |
| C30 25.00 84 59 27 37.08 N47 07 35 E = 35.78   C37 1000.00' 2° 36' 58" 45.66' N88° 06' 43"E ~ 45.65'   |                                                           | HOUSTON, TEXAS 77040                                                                                                                                                                                                                                                                                                                                                                                                                                                                                                                                                                                                                                                                                                                                                                                                                                                                                                                                                                                                                                                                                                                                                                                                                                                                                                                                                                                                                                                                                                                                                                                                                                                                                                                                                                                                                                                                                                                                                                                                                                                                                                                                                                                                                                                                                                                                                                                                                                                                                                                                                                                                                                                                                                                                                                                                                                                                                                                                                                                                                                                                                                                                                                                                                                                                                                                                                                                                                                                                                                                                                                                                                                                                                                                                                                           | HARRIS COUNTY, TEXAS                                                                      |
| C37 1000.00 2 38 38 43.66 1088 06 43 E = 45.65   C38 975.00' 2° 34' 06" 43.71' \$88° 05' 18"W ~ 43.70' | TBPLS Fir                                                 | m Registration No. 274 PHONE: (281) 560-6600<br>m Registration No. 100467                                                                                                                                                                                                                                                                                                                                                                                                                                                                                                                                                                                                                                                                                                                                                                                                                                                                                                                                                                                                                                                                                                                                                                                                                                                                                                                                                                                                                                                                                                                                                                                                                                                                                                                                                                                                                                                                                                                                                                                                                                                                                                                                                                                                                                                                                                                                                                                                                                                                                                                                                                                                                                                                                                                                                                                                                                                                                                                                                                                                                                                                                                                                                                                                                                                                                                                                                                                                                                                                                                                                                                                                                                                                                                                      | SCALE: 1"=60'                                                                             |
|                                                                                                        |                                                           | est Freeway, Suite 1100 OWNER:<br>on, Texas 77040 TAYLOR MORRISON OF TEXAS INC.                                                                                                                                                                                                                                                                                                                                                                                                                                                                                                                                                                                                                                                                                                                                                                                                                                                                                                                                                                                                                                                                                                                                                                                                                                                                                                                                                                                                                                                                                                                                                                                                                                                                                                                                                                                                                                                                                                                                                                                                                                                                                                                                                                                                                                                                                                                                                                                                                                                                                                                                                                                                                                                                                                                                                                                                                                                                                                                                                                                                                                                                                                                                                                                                                                                                                                                                                                                                                                                                                                                                                                                                                                                                                                                | JUNE 2020                                                                                 |
|                                                                                                        | 713.462.32                                                | 42   fax 713.462.3262 2929 BRIARPARK DR, SUITE 400                                                                                                                                                                                                                                                                                                                                                                                                                                                                                                                                                                                                                                                                                                                                                                                                                                                                                                                                                                                                                                                                                                                                                                                                                                                                                                                                                                                                                                                                                                                                                                                                                                                                                                                                                                                                                                                                                                                                                                                                                                                                                                                                                                                                                                                                                                                                                                                                                                                                                                                                                                                                                                                                                                                                                                                                                                                                                                                                                                                                                                                                                                                                                                                                                                                                                                                                                                                                                                                                                                                                                                                                                                                                                                                                             | 4 BLOCK, 95 LOTS, 4 RESERVES                                                              |
| C40 1059.00' 14° 56' 38" 276.21' S12° 06' 09"W ~ 275.43'                                               | C47 25.00' 88° 14' 24" 38.50' S49° 05' 06"E ~ 34.81' www. | cobbfendley.com HOUSTON, TEXAS 77042<br>PHONE: (281) 598-3000                                                                                                                                                                                                                                                                                                                                                                                                                                                                                                                                                                                                                                                                                                                                                                                                                                                                                                                                                                                                                                                                                                                                                                                                                                                                                                                                                                                                                                                                                                                                                                                                                                                                                                                                                                                                                                                                                                                                                                                                                                                                                                                                                                                                                                                                                                                                                                                                                                                                                                                                                                                                                                                                                                                                                                                                                                                                                                                                                                                                                                                                                                                                                                                                                                                                                                                                                                                                                                                                                                                                                                                                                                                                                                                                  | 1 OF 2                                                                                    |
|                                                                                                        |                                                           |                                                                                                                                                                                                                                                                                                                                                                                                                                                                                                                                                                                                                                                                                                                                                                                                                                                                                                                                                                                                                                                                                                                                                                                                                                                                                                                                                                                                                                                                                                                                                                                                                                                                                                                                                                                                                                                                                                                                                                                                                                                                                                                                                                                                                                                                                                                                                                                                                                                                                                                                                                                                                                                                                                                                                                                                                                                                                                                                                                                                                                                                                                                                                                                                                                                                                                                                                                                                                                                                                                                                                                                                                                                                                                                                                                                                |                                                                                           |