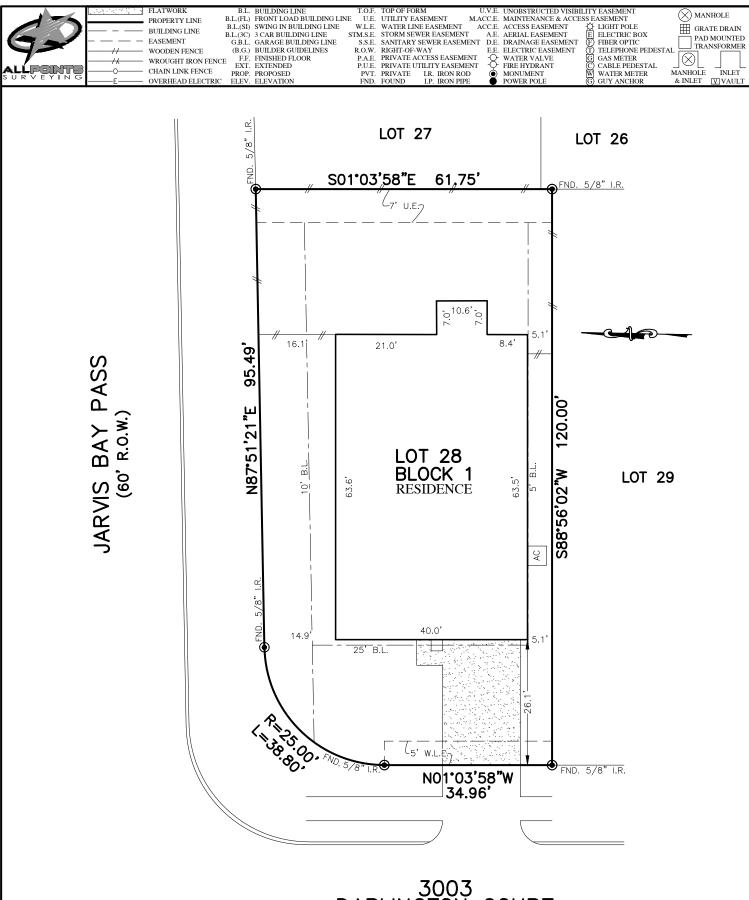

3003 DARLINGTON COURT (60' R.O.W.)

## PLAT OF SURVEY

SCALE: 1'' = 20'

NOTES:
1. ALL BEARINGS SHOWN HEREON ARE BASED ON THE RECORDED PLAT.
2. SURVEYOR HAS NOT ABSTRACTED THE SUBJECT PROPERTY. ABSTRACTING BY TITLE COMPANY ONLY. ALL EASEMENTS, RESTRICTIONS AND OTHER MATTERS OF RECORD KNOWN TO SURVEYOR ARE SHOWN AND ARE BASED ON THE RECORDED PAND/OR TITLE REPORT. ALLPOINTS LAND SURVEY, INC. IS NOT LIBBLE FOR ANY DAMAGES DUE TO INFORMATION NOT PROVIDED TO SURVEYOR OR BUILDER PLACING ANY IMPROVEMENTS WITHIN A BUILDING LINE OR EASEMENT.
3. MINIMUM FINISHED FLOOR REQUIREMENTS ESTABLISHED BY FEMA, LOCAL GOVERNMENT AUTHORITIES AND/OR DEVELOPMENT FLANS (INCLUDING APPLICABLE BENCHMARKS/DATUMS AND ADJUSTMENTS) ARE SUBJECT TO CHANGE DURING CONSTRUCTION. PROPOSED FINISHED FLOOR HEIGHTS ABOVE TOP OF CURB ARE CALCULATIONS FOR DRAINAGE PURPOSES TO BE ADJUSTED BASED UPON A CTUAL LOT CONDITIONS AND DO NOT ESTRABLISHA AMINIMUM FINISHED FLOOR.
4. ALL SET RODS ARE 5/8" I.R. WITH YELLOW CAP MARKED "ALLPOINTS SURVEY"

| FOR:DR H | IORTON |
|----------|--------|
|          |        |

ADDRESS: 3003 DARLINGTON COURT ALLPOINTS JOB#: DR125849 BY: DM

G.F.:

JOB:

FLOOD ZONE: X

COMMUNITY PANEL: 48157C0105L

EFFECTIVE DATE: 4-2-2014

LOMR:

DATE: "THIS INFORMATION IS BASED ON GRAPHIC PLOTTING. WE DO NOT ASSUME RESPONSIBILITY FOR EXACT DETERMINATION"

## LOT 28, BLOCK 1, TAMARRON, SECTION 30, FILE NO. 20160278, PLAT RECORDS, FORT BEND COUNTY, TEXAS **CLERKS**

I HEREBY CERTIFY THAT THIS PLAT REPRESENTS THE RESULTS OF A SURVEY MADE ON THE GROUND, ON THE 12TH DAY OF APRIL, 2017.