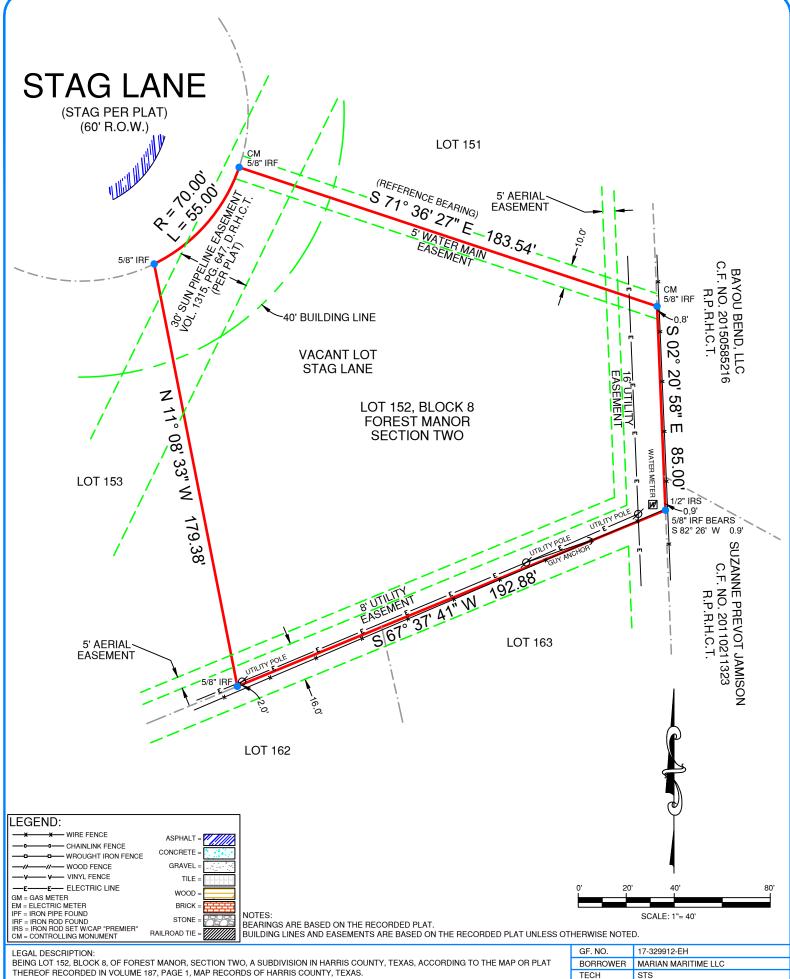

SUBVEYOR'S CERTIFICATION

SURVEYOR'S CERTIFICATION:
THIS IS TO CERTIFY THAT ON THIS DATE A SURVEY WAS MADE ON THE GROUND, UNDER MY SUPERVISION AND REFLECTS A TRUE AND
CORRECT REPRESENTATION OF THE DIMENSIONS AND CALLS OF PROPERTY LINES AND LOCATION AND TYPE OF IMPROVEMENTS. THERE
ARE NO VISIBLE AND APPARENT EASEMENTS, CONFLICTS, INTRUSIONS OR PROTRUSIONS, EXCEPT AS SHOWN, THIS SURVEY IS NOT TO BE
USED FOR CONSTRUCTION PURPOSES AND IS FOR THE EXCLUSIVE USE OF THE HEREON NAMED PURCHASER, MORTGAGE COMPANY, AND
TITLE COMPANY ONLY AND THIS SURVEY IS MADE PURSUANT TO THAT CERTAIN TITLE COMMITMENT UNDER THE GF NUMBER SHOWN
HEREON, PROVIDED BY THE TITLE COMPANY NAMED HEREON AND THAT THIS DATE, THE EASEMENTS, RIGHTS-OF-WAY, OR OTHER
LOCATABLE MATTERS OF RECORD THAT THE UNDERSIGNEY AND DESTRICTIONS GED AND NOT ALL ECOLORISANTS AND DESTRICTIONS OF DETAINING TO THE DECORDED BY AT DESERBACED. THIS SURVEY IS SUBJECT TO ANY AND ALL COVENANTS AND RESTRICTIONS PERTAINING TO THE RECORDED PLAT REFERENCED HEREON

THE SUBJECT PROPERTY DOES NOT APPEAR TO LIE
WITHIN THE LIMITS OF A 100-YEAR FLOOD HAZARD
ZONE ACCORDING TO THE MAP PUBLISHED BY THE
FEDERAL EMERGENCY MANAGEMENT AGENCY, AND HAS A ZONE "AE" RATING AS SHOWN BY MAP NO. 48201C0340 L, DATED JUNE 18, 2007.