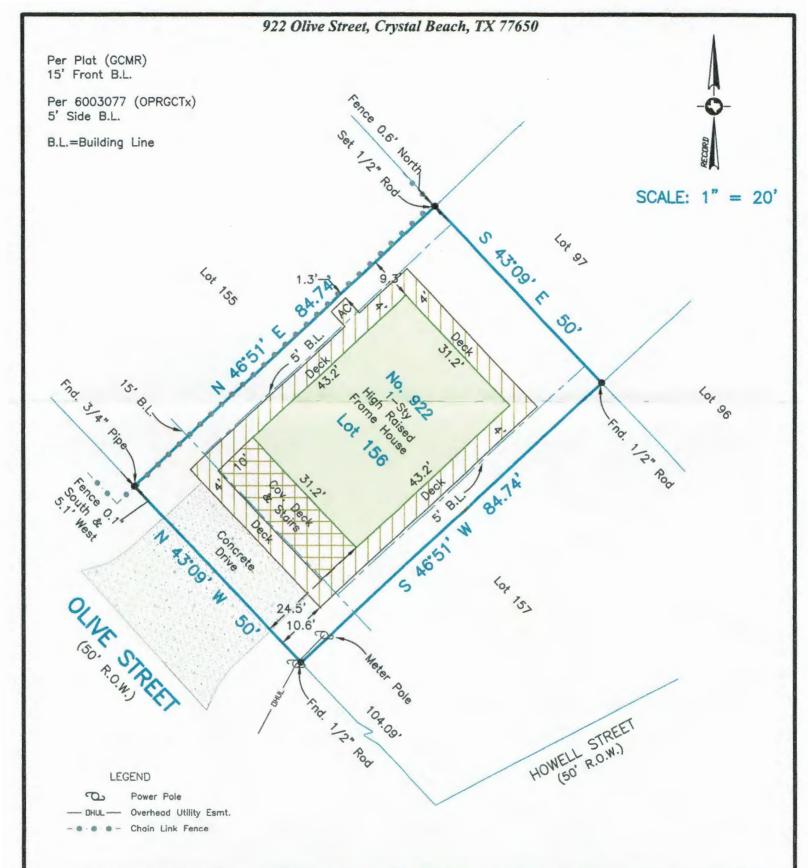

Survey of Lot One Hundred Fifty—Six (156) of PEARL BEACH ADDITION a subdivision in Galveston County, Texas, according to the map or plat thereof recorded in Volume 254—A, Page 84 and transferred to Plat Record 2, Map No. 94, both of the Map Records of Galveston County, Texas.

## NOTES:

Thomas

- This property does lie within the 100 Year Flood Plain as established by the Federal Emergency Management Agency.
- 2) This property is subject to any restrictions of record and may be subject to setbacks from power lines as established by OSHA (call your power company).
- 3) Bearings based on Monumentation of Plat.
- 4) Title Company: South Land Title GF No CB1756040 SUBJECT TO: (10.g) OSSF GCCFN(s) 2017038879 & 2017063175 OPRGCTx and (10.h) BPSUD Esmt. GCCFN 2017056040 OPRGCTx. Borrower: Kent Thomas and Susan