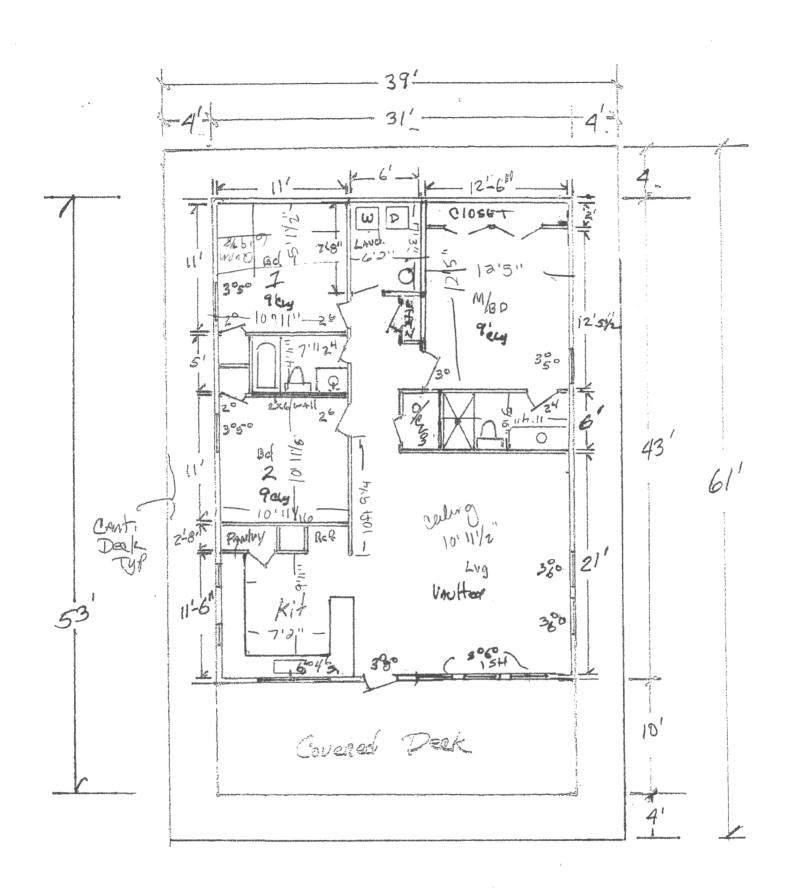

JOB No.:     | 17-5109            |

High Tide Land Surveying LLC.

## CRYSTAL BEACH OFFICE

Registration Number: 10194364 (409) 684-6400 www.hightidelandsurveying.com 975 LAZY LANE WEST | CRYSTAL BEACH, TX 77650 Mailing | P.O. BOX 16142 | GALVESTON, TX 77552

## NOTES:

Thomas

- This property does lie within the 100 Year Flood Plain as established by the Federal Emergency Management Agency.
- 2) This property is subject to any restrictions of record and may be subject to setbacks from power lines as established by OSHA (call your power company).
- 3) Bearings based on Monumentation of Plat.
- 4) Title Company: South Land Title GF No CB1756040 SUBJECT TO: (10.g) OSSF GCCFN(s) 2017038879 & 2017063175 OPRGCTx and (10.h) BPSUD Esmt. GCCFN 2017056040 OPRGCTx. Borrower: Kent Thomas and Susan



1333 Lug