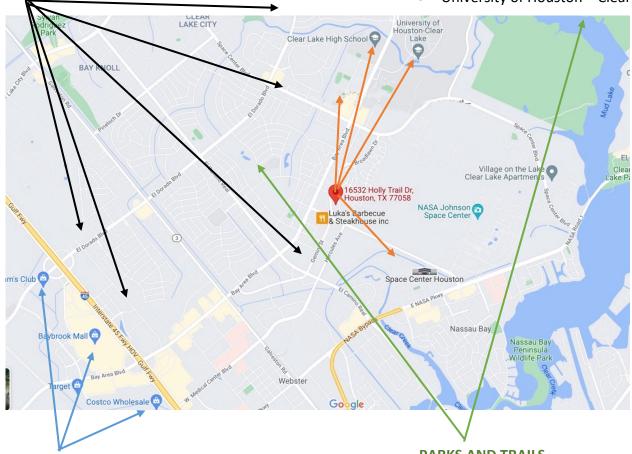

# LOCATION, LOCATION 16532 Holly Trail is conveniently located

### GROCERY AND HOME IMPROVEMENT

- New H-E-B (COMING SOON) currently on El Camino OR on Clear Lake City Blvd
- Kroger
- Home Depot

# **GREAT SCHOOLS**

- **Falcon Pass Elementary**
- Space Center Intermediate
- Clear Lake High School
- University of Houston Clear Lake

# **CONVENIENT TO SHOPPING**

- Baybrook Mall & restaurants
- Sam's Club
- Costco
- Target and Wal-Mart nearby too

### **PARKS AND TRAILS**

- **Exploration Green**
- Armand Bayou Nature Center
- Subdivision pool a short walk

An easy drive....

4 minutes - Johnson Space Center

7 minutes - Boeing Company

20 minutes – Kemah Boardwalk

10 minutes - I-45

5 minutes - Houston Methodist CL Hospital

8 minutes - HCA Clear Lake Hospital

Map for reference only and not to be deemed exact