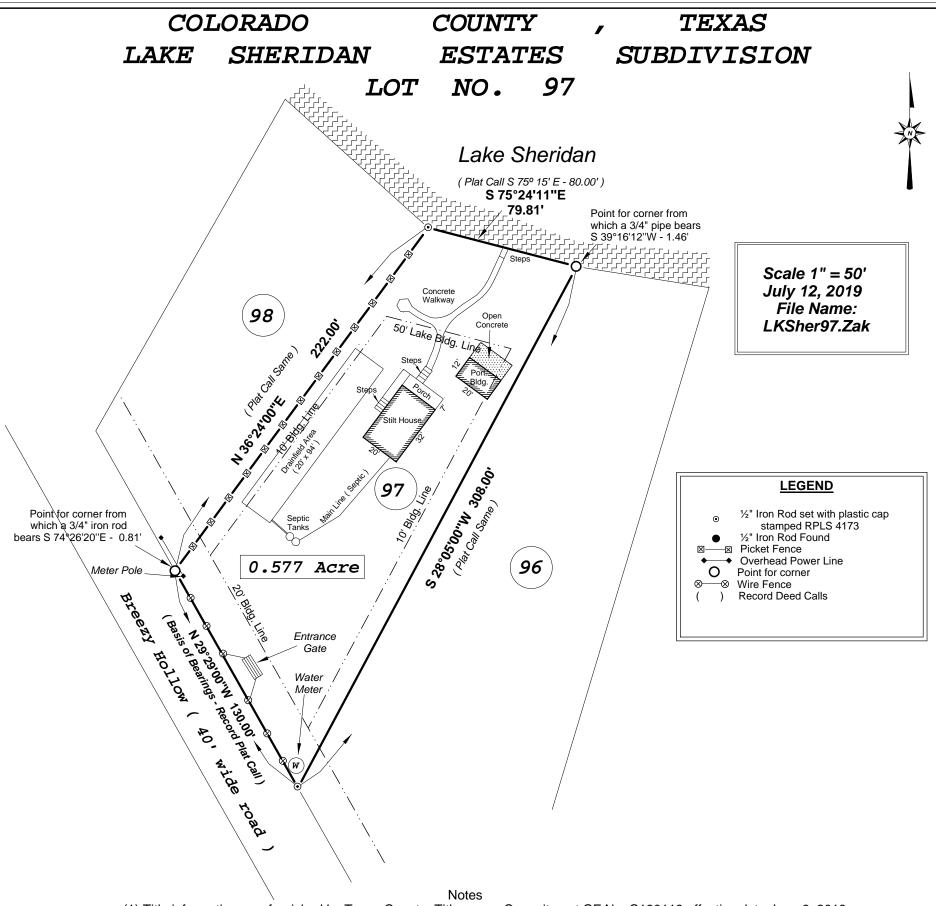

(7) This survey is valid for this transaction only.

Survey Plat of Lot No. 97 containing 0.577 acres situated in the Lake Sheridan Estates Subdivision recorded in Slide No. 36, Colorado County Plat Records and being that same land described in Deed dated June 2, 2017 from Patricia Bavali to Jason Frick, recorded in Volume 839, Page 576, Colorado County Official Records.