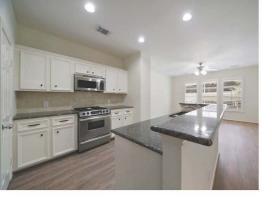

2203 Ann Street is an immaculate three bed, two bath with attached two car garage townhome in a gated, trendy East End community. This home is close to all the action: downtown, Minute Maid Park, Discovery Green, Ninfa's and El Tiempo. The inviting open concept floor plan features vaulted ceilings, stainless steel appliances, and a gourmet kitchen with granite countertops and gas range. It is updated with today's buyer in mind with a designer color scheme, gorgeous and easy to maintain flooring in all entertaining areas, high-end fixtures, plantation shutters throughout, and updated HVAC system (per seller 2020). The large primary bedroom features a flex space perfect for a home office and ensuite bathroom. The back patio offers a great space for outdoor fun or a space for your pets to run and play. Did we mention that it's a super short distance to Houston's famous Buffalo Bayou hike and bike trail? Totally move-in ready with Refrigerator, Washer, Dryer, Water and Trash INCLUDED.

- Open floor plan with dining, living, kitchen, full bath, and secondary bedroom on 2nd floor
- Large kitchen with granite counters, gas oven and range,
  loads of cabinet space, large pantry, stainless steel
  Appliances, and updated hardware
- Welcoming primary suite with lush carpet, designer color scheme, ensuite bath with tub/shower combo and updated fixtures
  - Plantation shutters throughout
    - HVAC updated in 2020
- Centrally located in revitalized Eado with quick access to
  I-10, 45, 59, 288, and 610
- Enjoy a Houston's Dynamo, Houston Dash, or Astros
  game only 1 mile away at BBVA Stadium and Minute Maid
  Park
- A short distance from Buffalo Bayou Hike and Bike Trails and beloved Houston favorites like The Original Ninfa's, El Tiempo, and the East End Farmer's Market
  - All at a phenomenal price point for a meticulously maintained home!