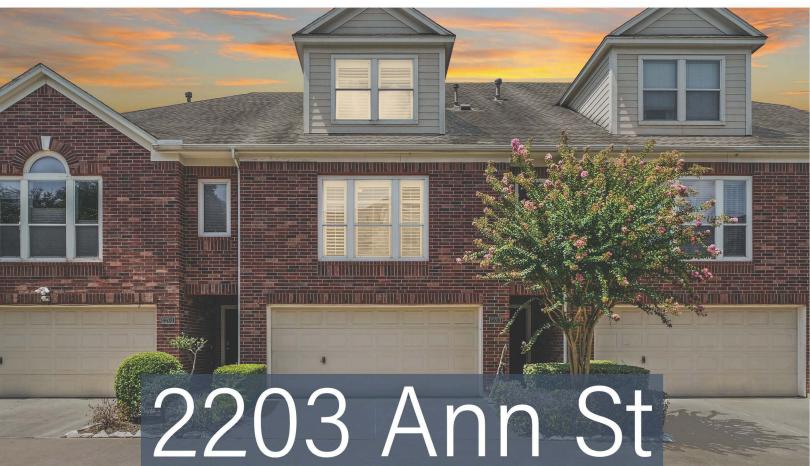

2203 Ann Street is an immaculate three bed, two bath with attached two car garage townhome in a gated, trendy East End community. This home is close to all the action: downtown, Minute Maid Park, Discovery Green, Ninfa's and El Tiempo. The inviting open concept floor plan features vaulted ceilings, stainless steel appliances, and a gourmet kitchen with granite countertops and gas range. It is updated with today's buyer in mind with a designer color scheme, gorgeous and easy to maintain flooring in all entertaining areas, high-end fixtures, plantation shutters throughout, and updated HVAC system (per seller 2020). The large primary bedroom features a flex space perfect for a home office and ensuite bathroom. The back patio offers a great space for outdoor fun or a space for your pets to run and play. Did we mention that it's a super short distance to Houston's famous Buffalo Bayou hike and bike trail? Totally move-in ready with Refrigerator, Washer, Dryer, Water and Trash INCLUDED.

3 Beds

2 Baths

2 Car Garage

2,197 Sqft

1,747 Sqft Lot

MLS# 69448395

ginny@ledwellrealty.com www.ledwellrealty.com 281-635-7181

## FEATURES

3 bed, 2 bath

2 car garage

2,197 sqft

1,747 sqft lot

 Updated with today's buyer in mind with gorgeous, easy to maintain flooring in the entertaining areas, a designer color scheme throughout, and high-end features and fixtures