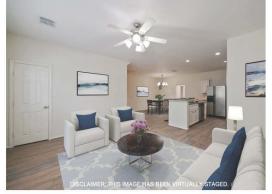

2203 Ann Street is an immaculate three bed, two bath with attached two car garage townhome in a gated, trendy East End community. This home is close to all the action: downtown, Minute Maid Park, Discovery Green, Ninfa's and El Tiempo. The inviting open concept floor plan features vaulted ceilings, stainless steel appliances, and a gourmet kitchen with granite countertops and gas range. It is updated with today's buyer in mind with a designer color scheme, gorgeous and easy to maintain flooring in all entertaining areas, high-end fixtures, plantation shutters throughout, and updated HVAC system (per seller 2020). The large primary bedroom features a flex space perfect for a home office and ensuite bathroom. The back patio offers a great space for outdoor fun or a space for your pets to run and play. Did we mention that it's a super short distance to Houston's famous Buffalo Bayou hike and bike trail? Totally move-in ready with Refrigerator, Washer, Dryer, Water and Trash INCLUDED.

- Open floor plan with dining, living, kitchen, full bath, and secondary bedroom on 2nd floor
- Large kitchen with granite counters, gas oven and range,
  loads of cabinet space, large pantry, stainless steel
  Appliances, and updated hardware
- Welcoming primary suite with lush carpet, designer color scheme, ensuite bath with tub/shower combo and updated fixtures
  - Plantation shutters throughout
    - HVAC updated in 2020
- Centrally located in revitalized Eado with quick access to
  I-10, 45, 59, 288, and 610
- Enjoy a Houston's Dynamo, Houston Dash, or Astros
  game only 1 mile away at BBVA Stadium and Minute Maid
  Park
- A short distance from Buffalo Bayou Hike and Bike Trails and beloved Houston favorites like The Original Ninfa's, El Tiempo, and the East End Farmer's Market
  - All at a phenomenal price point for a meticulously maintained home!