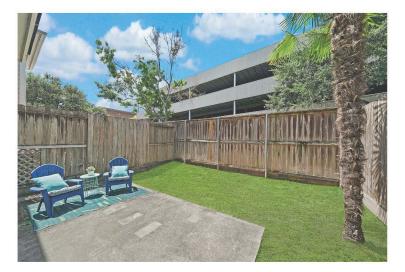

2203 Ann Street is an immaculate three bed, two bath with attached two car garage townhome in a gated, trendy East End community. This home is close to all the action: downtown, Minute Maid Park, Discovery Green, Ninfa's and El Tiempo. The inviting open concept floor plan features vaulted ceilings, stainless steel appliances, and a gourmet kitchen with granite countertops and gas range. It is updated with today's buyer in mind with a designer color scheme, gorgeous and easy to maintain flooring in all entertaining areas, high-end fixtures, plantation shutters throughout, and updated HVAC system (per seller 2020). The large primary bedroom features a flex space perfect for a home office and ensuite bathroom. The back patio offers a great space for outdoor fun or a space for your pets to run and play. Did we mention that it's a super short distance to Houston's famous Buffalo Bayou hike and bike trail? Totally move-in ready with Refrigerator, Washer, Dryer, Water and Trash INCLUDED.