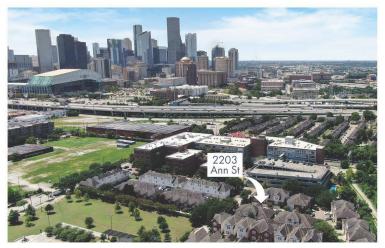

2203 Ann Street is an immaculate three bed, two bath with attached two car garage townhome in a gated, trendy East End community. This home is close to all the action: downtown, Minute Maid Park, Discovery Green, Ninfa's and El Tiempo. The inviting open concept floor plan features vaulted ceilings, stainless steel appliances, and a gourmet kitchen with granite countertops and gas range. It is updated with today's buyer in mind with a designer color scheme, gorgeous and easy to maintain flooring in all entertaining areas, high-end fixtures, plantation shutters throughout, and updated HVAC system (per seller 2020). The large primary bedroom features a flex space perfect for a home office and ensuite bathroom. The back patio offers a great space for outdoor fun or a space for your pets to run and play. Did we mention that it's a super short distance to Houston's famous Buffalo Bayou hike and bike trail? Totally move-in ready with Refrigerator, Washer, Dryer, Water and Trash INCLUDED.

- Open floor plan with dining, living, kitchen, full bath, and secondary bedroom on 2nd floor
- Large kitchen with granite counters, gas oven and range,
  loads of cabinet space, large pantry, stainless steel
  Appliances, and updated hardware
- Welcoming primary suite with lush carpet, designer color scheme, ensuite bath with tub/shower combo and updated fixtures
  - Plantation shutters throughout
    - HVAC updated in 2020
- Centrally located in revitalized Eado with quick access to
  I-10, 45, 59, 288, and 610
- Enjoy a Houston's Dynamo, Houston Dash, or Astros
  game only 1 mile away at BBVA Stadium and Minute Maid
  Park
- A short distance from Buffalo Bayou Hike and Bike Trails and beloved Houston favorites like The Original Ninfa's, El Tiempo, and the East End Farmer's Market
  - All at a phenomenal price point for a meticulously maintained home!