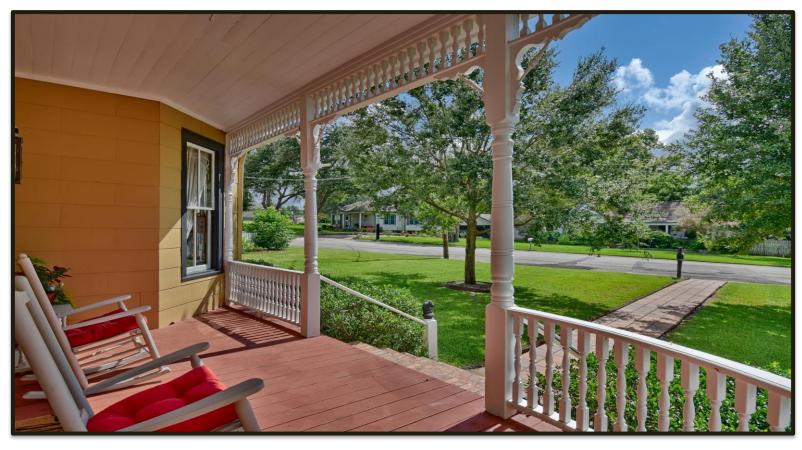

Located in the heart of Bellville one block off the Square, this 1910 Victorian sits on two large lots between the highly-desirable streets of S. Bell and S. Holland. Shiplap, original pine floors and high ceilings provide vintage farmhouse charm while granite countertops, stainless appliances and updated kitchen and baths give owners the modern amenities they desire. The two-story main house has 3 bedrooms and 2 baths with cozy nooks, clever storage spaces and lots of built-ins.