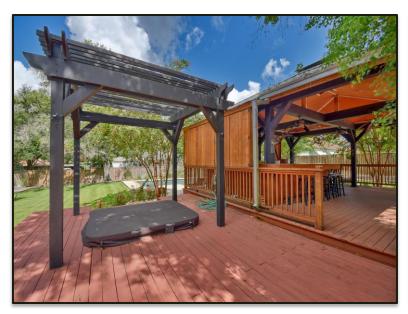

## 210 S. Bell Street Bellville, TX

- > 3 Bedroom / 2 Baths
  - Built in 1910
- Detached Office w/Walk in Shower
- She-Shed 2 Story w/Sleeping Quarters
- Outdoor Kitchen & Entertainment Deck
  - Luxurious Pool