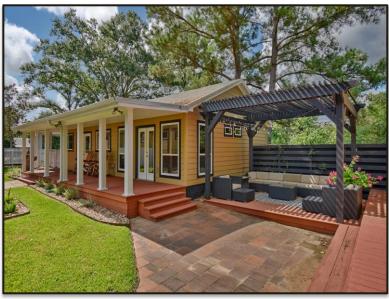

## 210 S. Bell Street Bellville, TX

- > 3 Bedroom / 2 Baths
  - Built in 1910
- Detached Office w/Walk in Shower
- She-Shed 2 Story w/Sleeping Quarters
- Outdoor Kitchen & Entertainment Deck
  - Luxurious Pool

Located in the heart of Bellville one block off the Square, this 1910 Victorian sits on two large lots between the highly-desirable streets of S. Bell and S. Holland. Shiplap, original pine floors and high ceilings provide vintage farmhouse charm while granite countertops, stainless appliances and updated kitchen and baths give owners the modern amenities they desire. The two-story main house has 3 bedrooms and 2 baths with cozy nooks, clever storage spaces and lots of built-ins.