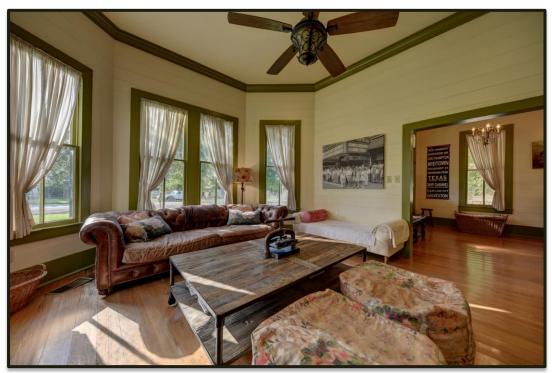

Located in the heart of Bellville one block off the Square, this 1910 Victorian sits on two large lots between the highly-desirable streets of S. Bell and S. Holland. Shiplap, original pine floors and high ceilings provide vintage farmhouse charm while granite countertops, stainless appliances and updated kitchen and baths give owners the modern amenities they desire. The two-story main house has 3 bedrooms and 2 baths with cozy nooks, clever storage spaces and lots of built-ins.