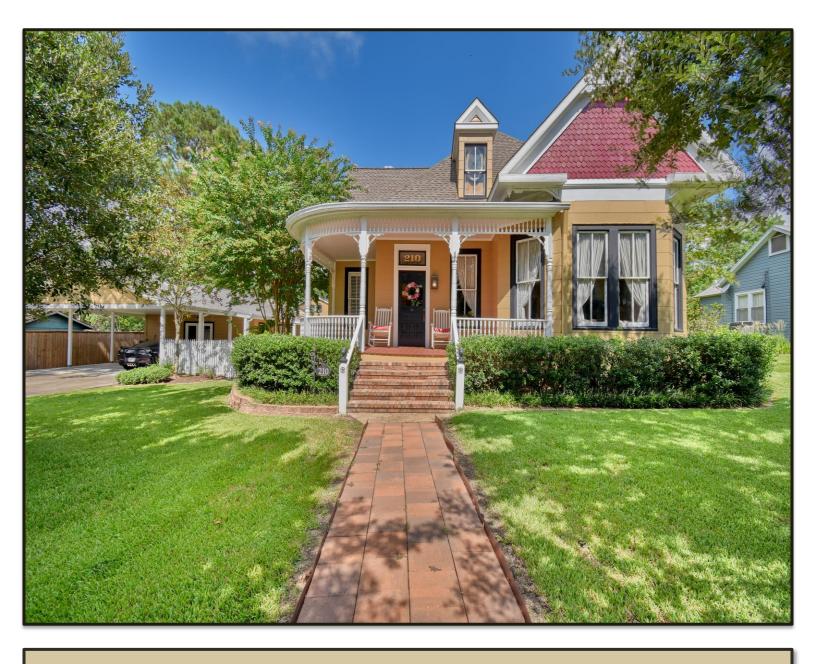

## 210 S. Bell Street Bellville, TX

- > 3 Bedroom / 2 Baths
  - Built in 1910
- Detached Office w/Walk in Shower
- She-Shed 2 Story w/Sleeping Quarters
- Outdoor Kitchen & Entertainment Deck
  - Luxurious Pool

Located in the heart of Bellville one block off the Square, this 1910 Victorian sits on two large lots between the highly-desirable streets of S. Bell and S. Holland. Shiplap, original pine floors and high ceilings provide vintage farmhouse charm while granite countertops, stainless appliances and updated kitchen and baths give owners the modern amenities they desire. The two-story main house has 3 bedrooms and 2 baths with cozy nooks, clever storage spaces and lots of built-ins.