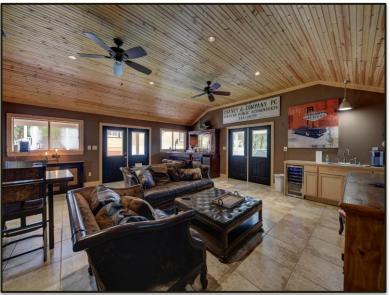

Located in the heart of Bellville one block off the Square, this 1910 Victorian sits on two large lots between the highly-desirable streets of S. Bell and S. Holland. Shiplap, original pine floors and high ceilings provide vintage farmhouse charm while granite countertops, stainless appliances and updated kitchen and baths give owners the modern amenities they desire. The two-story main house has 3 bedrooms and 2 baths with cozy nooks, clever storage spaces and lots of built-ins.