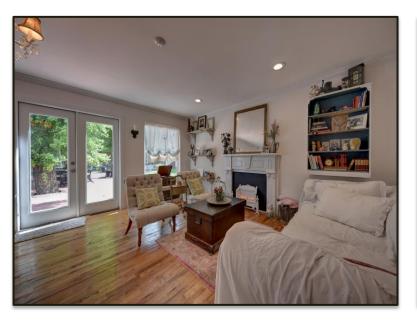

Located in the heart of Bellville one block off the Square, this 1910 Victorian sits on two large lots between the highly-desirable streets of S. Bell and S. Holland. Shiplap, original pine floors and high ceilings provide vintage farmhouse charm while granite countertops, stainless appliances and updated kitchen and baths give owners the modern amenities they desire. The two-story main house has 3 bedrooms and 2 baths with cozy nooks, clever storage spaces and lots of built-ins.