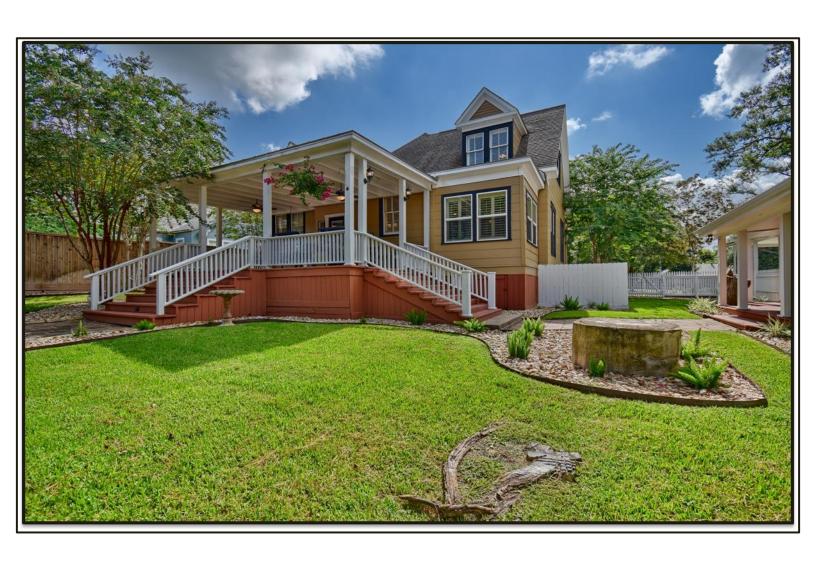

Located in the heart of Bellville one block off the Square, this 1910 Victorian sits on two large lots between the highly-desirable streets of S. Bell and S. Holland. Shiplap, original pine floors and high ceilings provide vintage farmhouse charm while granite countertops, stainless appliances and updated kitchen and baths give owners the modern amenities they desire. The two-story main house has 3 bedrooms and 2 baths with cozy nooks, clever storage spaces and lots of built-ins.