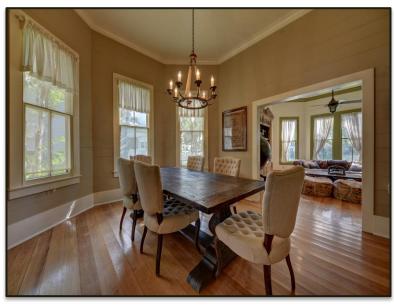

Located in the heart of Bellville one block off the Square, this 1910 Victorian sits on two large lots between the highly-desirable streets of S. Bell and S. Holland. Shiplap, original pine floors and high ceilings provide vintage farmhouse charm while granite countertops, stainless appliances and updated kitchen and baths give owners the modern amenities they desire. The two-story main house has 3 bedrooms and 2 baths with cozy nooks, clever storage spaces and lots of built-ins.