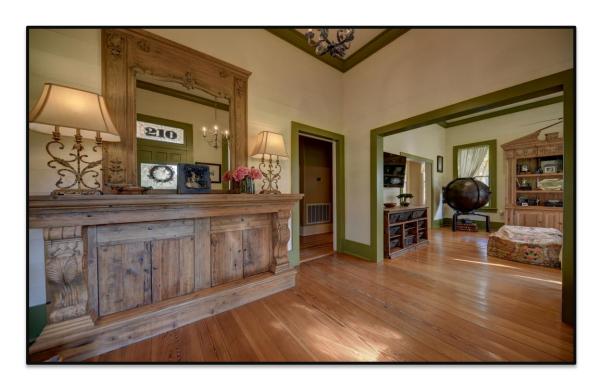

Located in the heart of Bellville one block off the Square, this 1910 Victorian sits on two large lots between the highly-desirable streets of S. Bell and S. Holland. Shiplap, original pine floors and high ceilings provide vintage farmhouse charm while granite countertops, stainless appliances and updated kitchen and baths give owners the modern amenities they desire. The two-story main house has 3 bedrooms and 2 baths with cozy nooks, clever storage spaces and lots of built-ins.