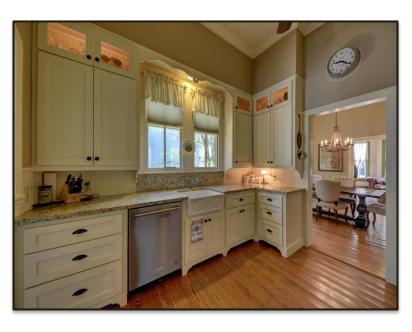

Located in the heart of Bellville one block off the Square, this 1910 Victorian sits on two large lots between the highly-desirable streets of S. Bell and S. Holland. Shiplap, original pine floors and high ceilings provide vintage farmhouse charm while granite countertops, stainless appliances and updated kitchen and baths give owners the modern amenities they desire. The two-story main house has 3 bedrooms and 2 baths with cozy nooks, clever storage spaces and lots of built-ins.