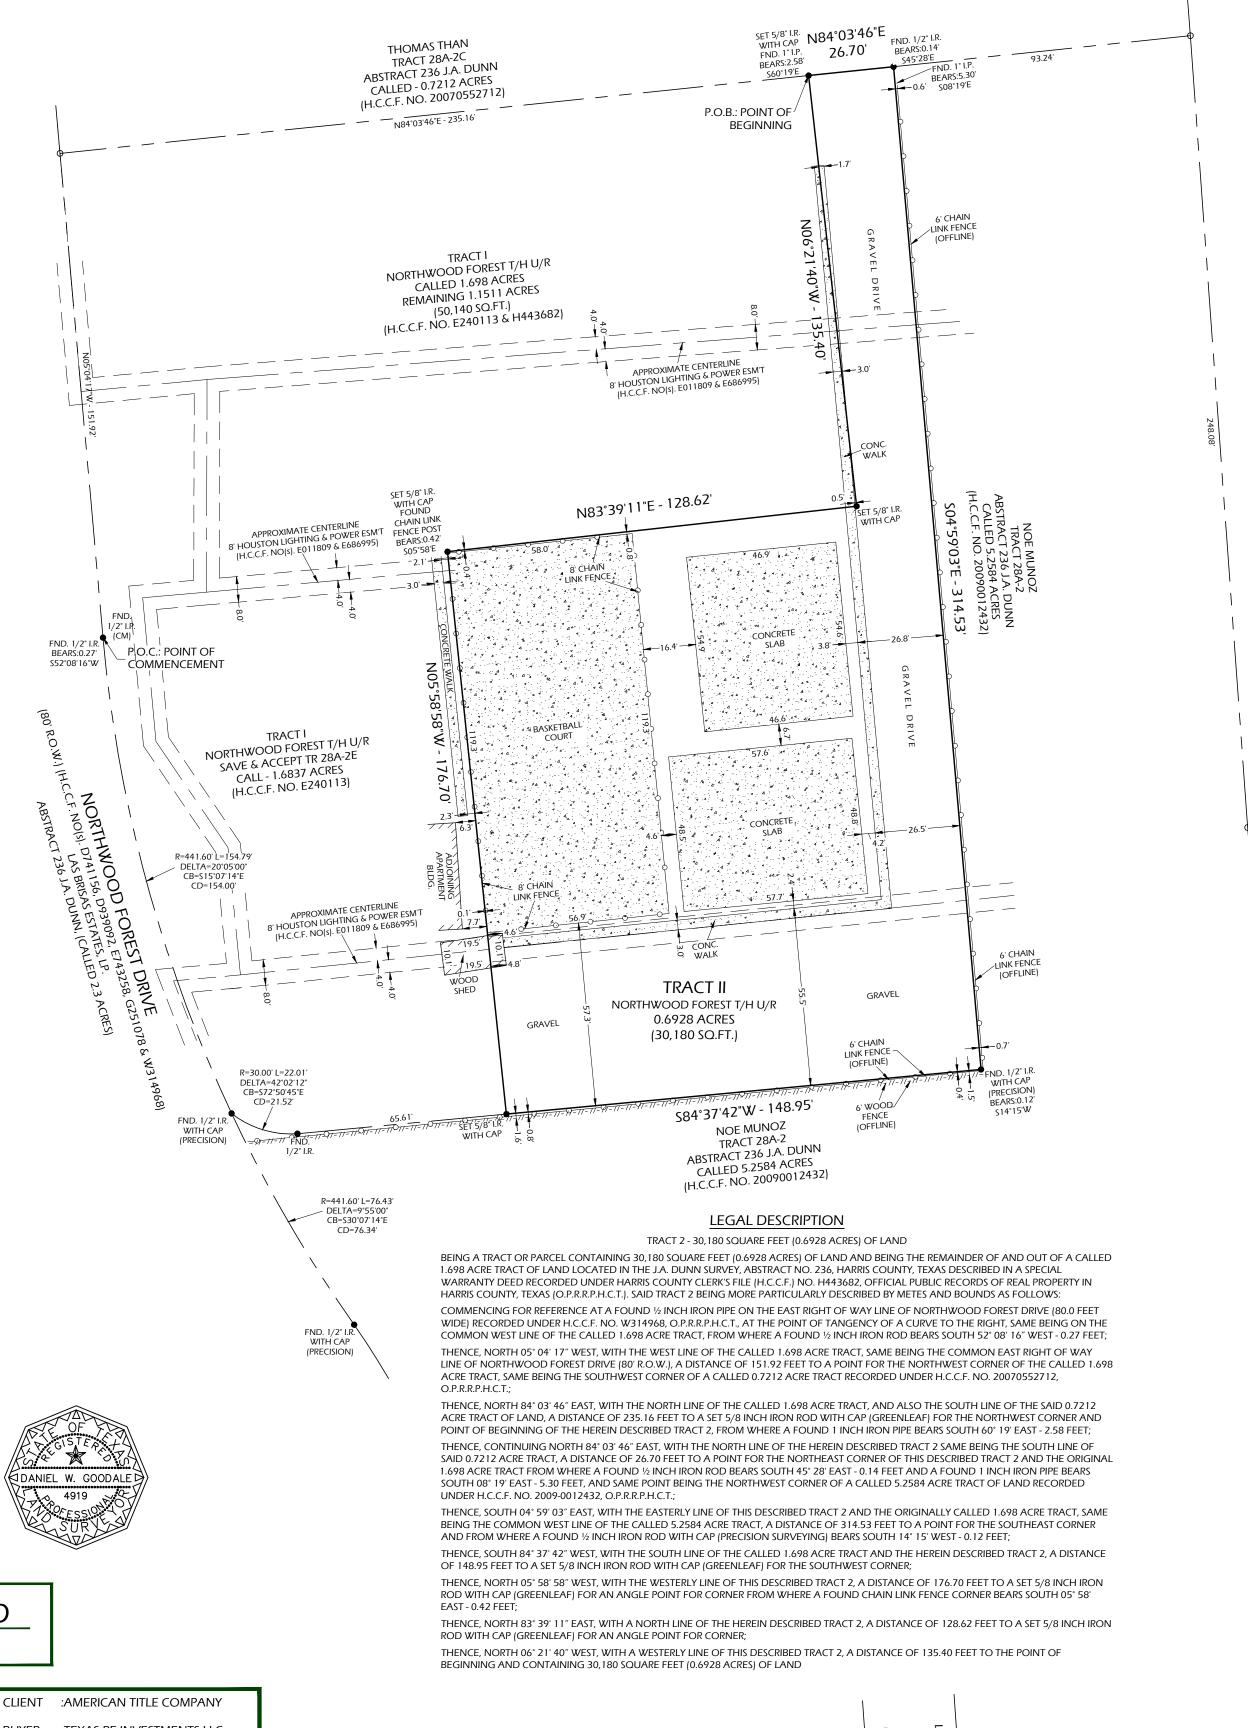

## A STANDARD TITLE SURVEY OF

A TRACT OR PARCEL CONTAINING 30,180 SQUARE FEET (0.6928 ACRES) OF LAND AND BEING THE REMAINDER OF AND OUT OF A CALLED 1.698 ACRE TRACT OF LAND LOCATED IN THE J.A. DUNN SURVEY, ABSTRACT NO. 236. HARRIS COUNTY, TEXAS DESCRIBED IN A SPECIAL WARRANTY DEED RECORDED UNDER HARRIS COUNTY CLERK'S FILE (H.C.C.F.) NO. H443682, OFFICIAL PUBLIC RECORDS OF REAL PROPERTY IN HARRIS COUNTY, TEXAS (O.P.R.R.P.H.C.T.). SAID TRACT 2 BEING MORE PARTICULARLY DESCRIBED BY METES AND BOUNDS AS SHOWN HEREON.

(BEARINGS BASED ON THE METES AND BOUNDS DESCRIPTION)

MARIO A NAVARRO

TRACT 28A-2B & 28A-2D

ABSTRACT 236 J.A. DUNN CALLED 1.3764 ACRES (H.C.C.F. NO. 20150066416)

FND. 5/8" I.R. (CM)

NOE MUNOZ TRACT 28A-2 ABSTRACT 236 J.A. DUNN

CALLED 5.2584 ACRES

(H.C.C.F. NO. 20090012432)

WINFIELD ROAD

(60' R.O.W.)

FND. 1/2" I.R. WITH CAP

(PRECISION)

(PRECISION)