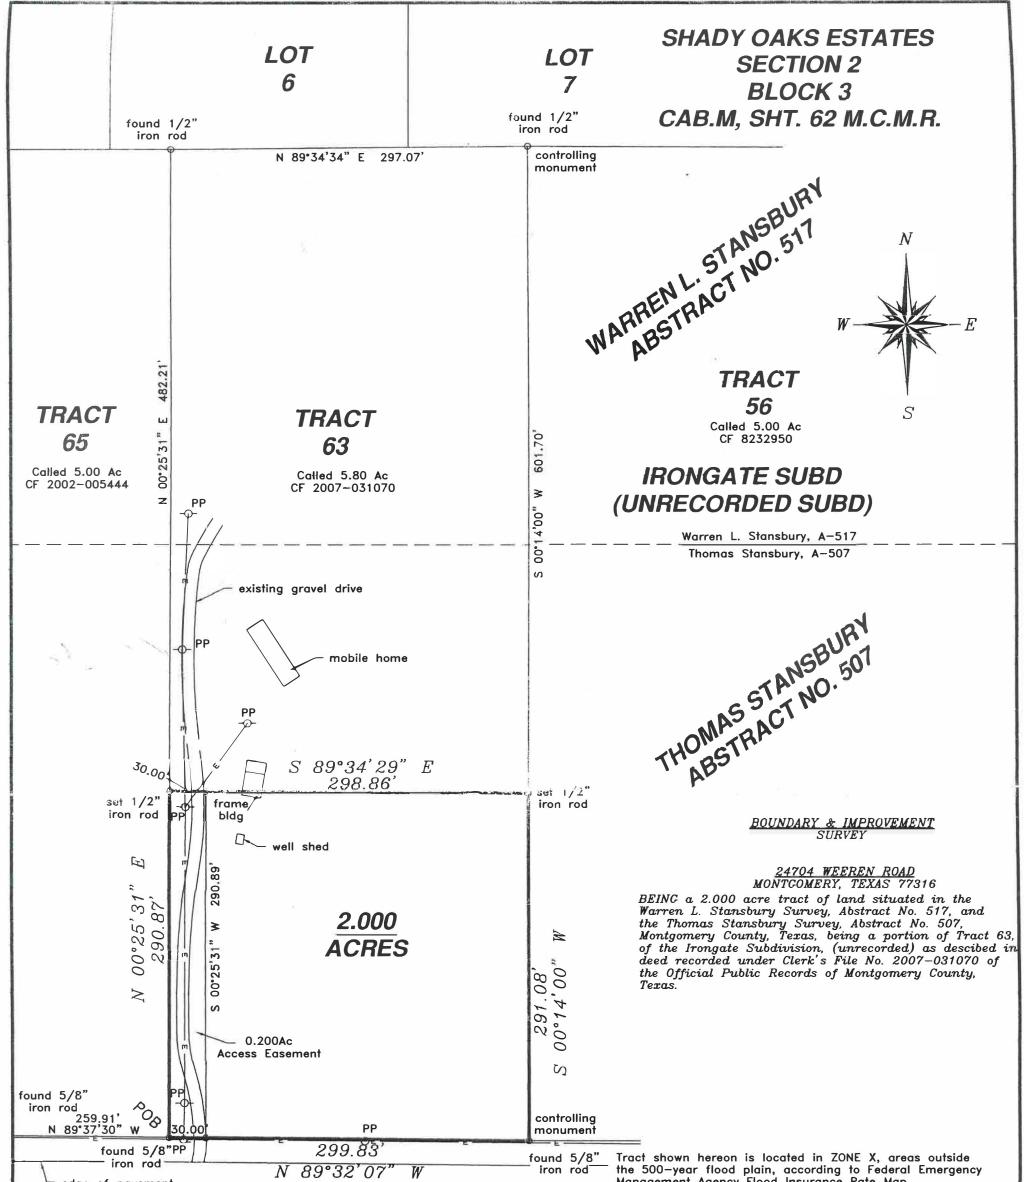

edge of pavement

Management Agency Flood Insurance Rate Map Community Panel No. 48339C 0340 F effective 12/19/96.

WEEREN ROAD (60' R.O.W.)This survey was performed without the benefit of a Title Report and therefore maybe subject to building lines, easements and other restrictions of record. 0' 80' 160' 240' I hereby certify that this survey was made on the ground under my supervision and that this drawing correctly represents the facts found at the time of survey. Date of Survey: 04 November 2008  $\mathcal{M}$ TEXAS PROFESSIONAL SURVEYING, LLC. 3032 N. FRAZIER STREET, STE.A CONROE, TEXAS 77303 KENNEIH (936)756-7447 FAX (936)756-7448 DRAWING DATE: 11/05/08 Key PROJECT NO. Map M127-01 AND REVISED:N/line KES 181R SUR 3721 Savoy Kenneth E. DRAWN BY: JMH Registered Professional Land Surveyor No. 5730