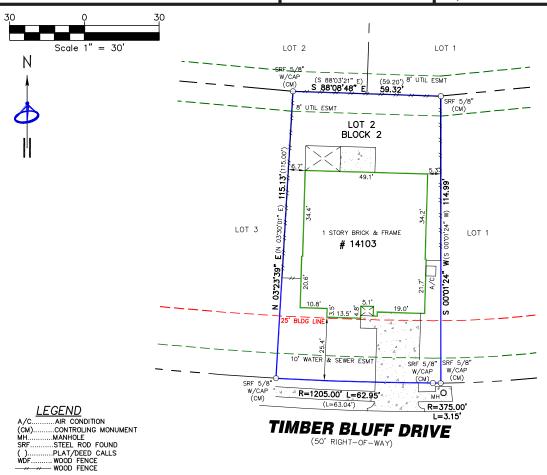

## **Legal Description:**

Lot 2, Block 2, of SHADOW CREEK RANCH, SF-55B, a Subdivision in Fort Bend County, Texas, according to the Plat thereof recorded in Plat No. 20060103, of the Plat Records of Fort Bend County, Texas.

Address: 14103 Timber Bluff Drive, Pearland, TX 77584

Client Order #: 12080658FR

Completed: 09/05/12

I hereby certify that this plat represents the results of a survey made on the ground on the 4th day of September,

## FLOOD NOTE

According to the F.I.R.M. #  $48157C0290\ J$  this property does lie in "Zone X" and does not lie within the 100-year flood zone.

(50' RIGHT-OF-WAY)

## NOTES

- 1. Bearings shown hereon are based on Shadow Creek Ranch, SF-55B, a subdivision in Fort Bend County, Texas according to the plat thereof recorded in Plat No. 20060103 of the Plat Records of Fort Bend County, Texas.
- 2. There were no survey related exceptions in Schedule B, Commitment for Title Insurance, Westcor Land Title Insurance Company, GF No. 12080658FR.
  - Per the plat recorded in Plat No. 20060103 of the Plat Records of Fort Bend County, Texas.
  - 25' building line along the front property line;
  - 10' water and sewer easement along the front property line;
  - 8' utility easement along the rear property line.