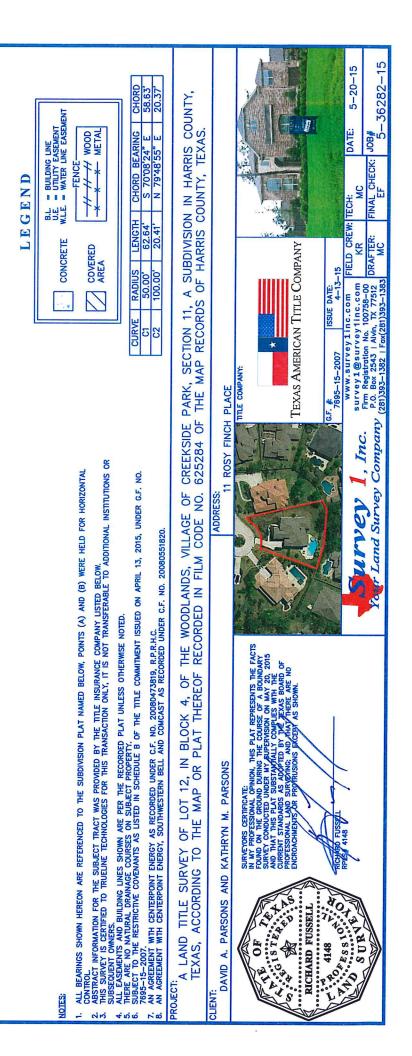

Page 1 of 2 in order 71069 File number: 7695-15-2007

Lender: CITIBANK, N.A. Buyer: DAVID PARSONS AND KATHRYN PARSONS Seller: JOHN HEENEY AND SANDRA HEENEY Completed: 5/20/2015 Surveyed: 5/20/2015

COMMUNITY NUMBER: 48201C PANEL: 0070 SUFFIX: L INDEX DATE: 06/18/07 F.I.R.M DATE: ZONE: X

Premises: 11 ROSY FINCH PLACE, SPRING, TEXAS 77389 HARRIS

Description of encroachments, violations or other points of interest at the time of the inspection: **NONE VISIBLE** 

CERTIFIED TO: TEXAS AMERICAN TITLE COMPANY, CITIBANK, N.A.

LEGAL DESCRIPTION: LOT 12, BLOCK 4, THE WOODLANDS VILLAGE FO CREEKSIDE PARK SUBDIVISION, SECTION 11, , AS PER PLAT THEREOF AS RECORDED IN PLAT BOOK , PAGE OF THE PUBLIC RECORD OF COUNTY HARRIS, TEXAS.