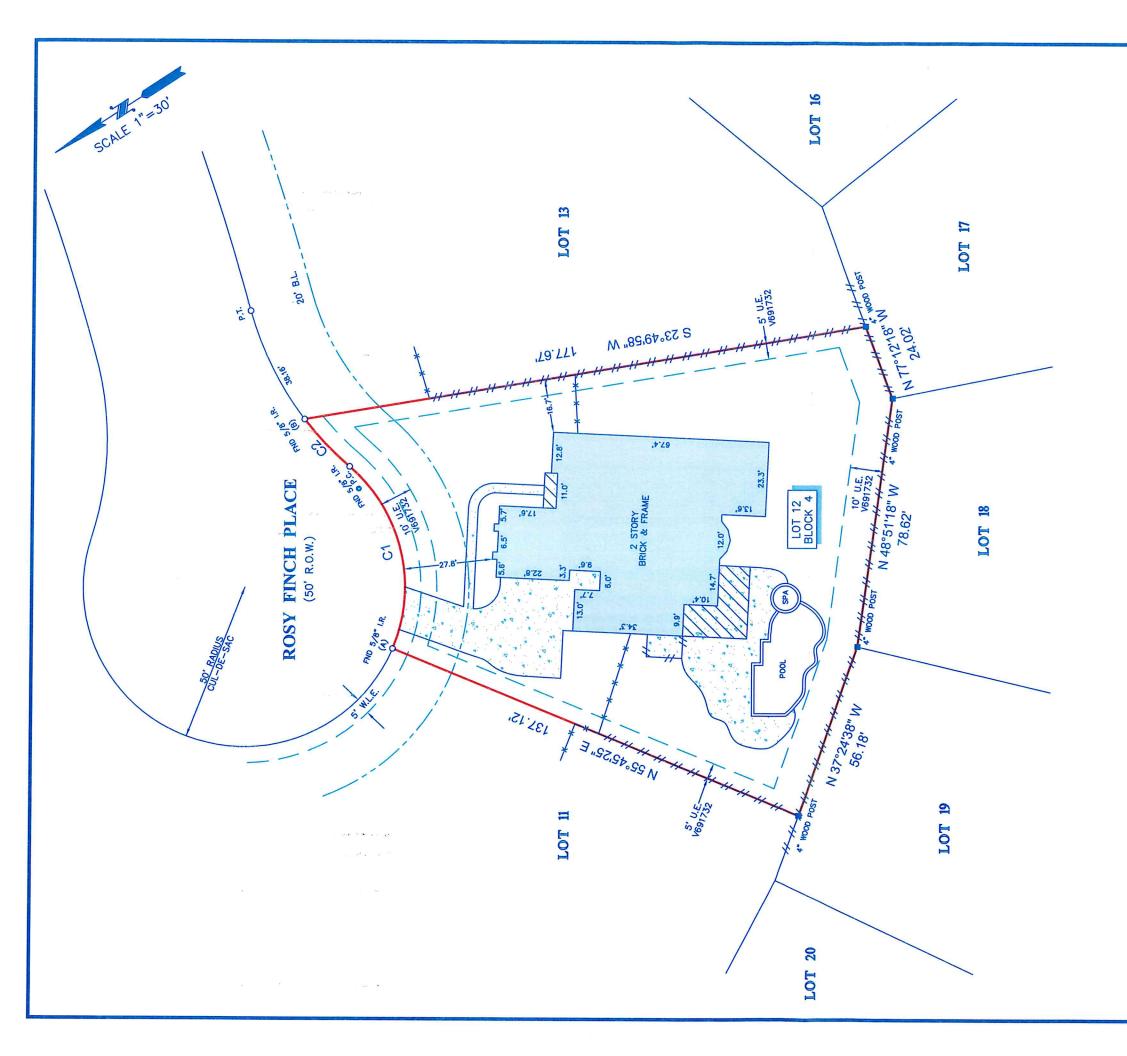

Premises: 11 ROSY FINCH PLACE, SPRING, TEXAS 77389 HARRIS

Description of encroachments, violations or other points of interest at the time of the inspection: **NONE VISIBLE** 

CERTIFIED TO: TEXAS AMERICAN TITLE COMPANY, CITIBANK, N.A.

LEGAL DESCRIPTION: LOT 12, BLOCK 4, THE WOODLANDS VILLAGE FO CREEKSIDE PARK SUBDIVISION, SECTION 11, , AS PER PLAT THEREOF AS RECORDED IN PLAT BOOK , PAGE OF THE PUBLIC RECORD OF COUNTY HARRIS, TEXAS.