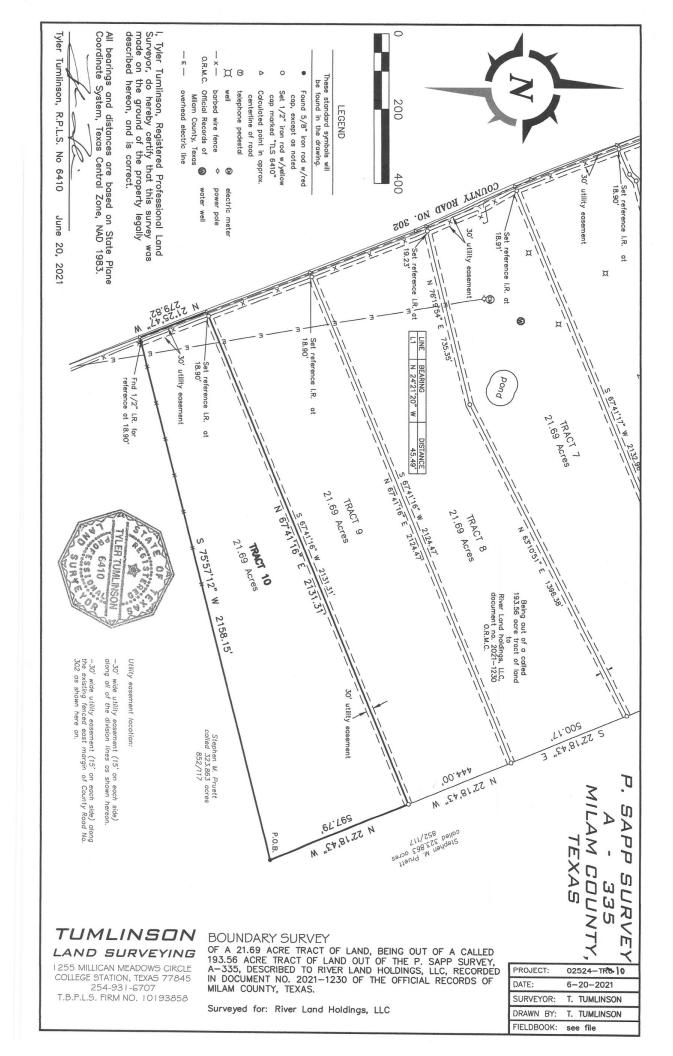

## METES AND BOUNDS DESCRIPTION TRACT 10

STATE OF TEXAS COUNTY OF MILAM

Being a 21.69 acre tract of land, out of the P. Sapp Survey, Abstract No. 335, Milam County, Texas, and being out of and a part of that certain called 193.56 acre tract of land described to River Land Holdings, LLC, recorded in Document No. 2021-1230 of the Official Records of Milam County, Texas, said 21.69 acres being more particularly described by metes and bounds as follows;

**BEGINNING** at a 5/8 inch iron rod with red cap found at the southeast corner of said 193.56 acre tract, located at an interior corner of a called 323.863 acre tract of land described to Stephen M. Pruett (852/117), for the southeast corner of this;

**THENCE** along the south line of said 193.56 acre tract, common boundary with said 323.863 acre tract, S 75°57'12" W, passing a 1/2 inch iron rod found for reference on the east margin of County Road No. 302 at 2139.25 feet, and continuing for a total distance of 2158.15 feet to a calculated point in the approximate centerline of said road at the southeast corner of said 193.56 acre tract, being an exterior ell corner of said 323.863 acre tract, for the southwest corner of this:

**THENCE** along the west line of said 193.56 acre tract, with the approximate centerline of said road, N 21°25'47" W a distance of 287.57 feet to a calculated point for the northwest corner of this;

**THENCE** departing said road and crossing said 193.56 acre tract, N 67°41'16" E, passing a 1/2 inch iron rod with yellow cap set for reference on the east margin of said road at 18.90 feet, and continuing for a total a distance of 2131.31 feet to a 1/2 inch iron rod with yellow cap marked "TLS 6410" set on the east line of said 193.56 acre tract, same being the west line of a called 323.863 acre tract of land described to Stephen M. Pruett (852/117), for the northeast corner of this;

**THENCE** along the east line of said 193.56 acre tract, common boundary with said 323.863 acre tract, S 22°18'43" E a distance of 597.79 feet to the **POINT OF BEGINNING**.

All bearings and distances are based on the State Plane Coordinate System, Texas Central Zone, NAD 1983.

This description to accompany a plat of like date representing an on the ground survey supervised by me Tyler Tumlinson, Registered Professional Land Surveyor.

June 20, 2021

Tyler Tumlinson RPLS No. 6410 Firm #10193858 02524 Tract 10