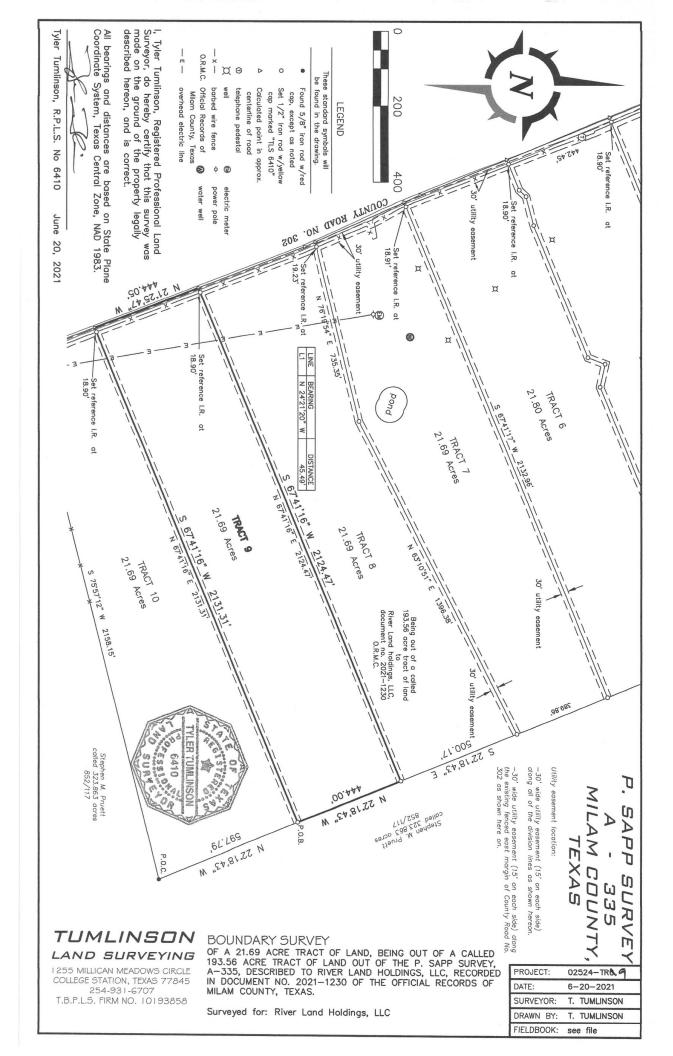

## METES AND BOUNDS DESCRIPTION TRACT 9

STATE OF TEXAS COUNTY OF MILAM

Being a 21.69 acre tract of land, out of the P. Sapp Survey, Abstract No. 335, Milam County, Texas, and being out of and a part of that certain called 193.56 acre tract of land described to River Land Holdings, LLC, recorded in Document No. 2021-1230 of the Official Records of Milam County, Texas, said 21.69 acres being more particularly described by metes and bounds as follows:

Commenting at a 5/8 inch iron rod with red cap found at the southeast corner of said 193.56 acre tract, being an interior corner of a called 323.863 acre tract to Stephen M. Pruett, (852/117);

Thence along the east line of said 193.56 acre tract, common boundary with said 323.863 acre tract N 22°18'43" W a distance of a distance of 597.79 feet to a 1/2 inch iron rod with yellow cap set for the southeast corner and **POINT OF BEGINNING** of this;

**THENCE** crossing said 193.56 acre tract, S 67°41'16" W, passing a 1/2 inch iron rod with yellow cap marked "TLS 6410" set for reference at 2112.41 feet, and continuing for a total distance of 2131.31 feet to a calculated point in the approximate centerline of County Road No. 302, located on the west line of said 193.56 acre tract, for the southwest corner of this;

**THENCE** along the west line of said 193.56 acre tract, with the approximate centerline of said road, N 21°25'47" W a distance of 444.05 feet to a calculated point in the approximate centerline of County Road No. 302 for the northeast corner of this;

**THENCE** departing said road and crossing said 193.56 acre tract, N 67°41'16" E, passing a 1/2 inch iron rod with yellow cap set for reference on the east margin of said road at 18.90 feet, and continuing for a total a distance of 2124.47 feet to a 1/2 inch iron rod with yellow cap marked "TLS 6410" set on the east line of said 193.56 acre tract, located on the west line of said 323.863 acre tract for the northeast corner of this;

**THENCE** along the east line of said 193.56 acre tract, common boundary with said 323.863 acre tract, S 22°18'43" E a distance of 444.00 feet to the **POINT OF BEGINNING**.

All bearings and distances are based on the State Plane Coordinate System, Texas Central Zone, NAD 1983.

This description to accompany a plat of like date representing an on the ground survey supervised by me Tyler Tumlinson, Registered Professional Land Surveyor.

June 20, 2021

Tyler Tumlinson RPLS No. 6410 Firm #10193858

02524 Tract 9