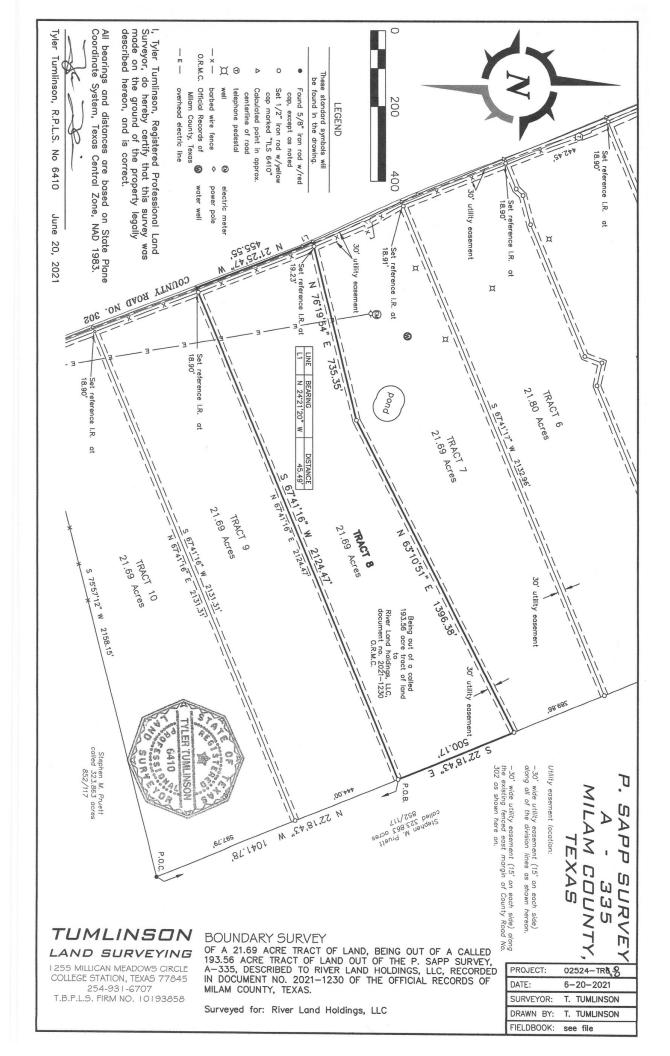

## METES AND BOUNDS DESCRIPTION TRACT 8

STATE OF TEXAS COUNTY OF MILAM

Being a 21.69 acre tract of land, out of the P. Sapp Survey, Abstract No. 335, Milam County, Texas, and being out of and a part of that certain called 193.56 acre tract of land described to River Land Holdings, LLC, recorded in Document No. 2021-1230 of the Official Records of Milam County, Texas, said 21.69 acres being more particularly described by metes and bounds as follows;

Commenting at a 5/8" iron rod with red cap found at the southeast corner of said 193.56 acre tract, being an interior corner of a called 323.863 acre tract to Stephen M. Pruett, (852/117);

THENCE along the east line of said 196.56 acre tract, common boundary with said 323.863 acre tract N 22°18'43" W a distance of 1041.78 feet to a 1/2 inch iron rod with yellow cap set for the southeast corner and **POINT OF BEGINNING** of this;

**THENCE** crossing said 193.56 acre tract, S 67°41'16" W, passing a 1/2 inch iron rod with yellow cap marked "TLS 6410" set for reference on the east line of County Road No. 302 at 2105.57 feet, and continuing for a total distance of 2124.47 feet to a calculated point in the approximate centerline of said road, on the west line of said 193.56 acre tract, for the southwest corner of this;

**THENCE** along the west line of said 193.56 acre tract, with the approximate centerline of said road, the following courses and distances:

- N 21°25'47" W a distance of 455.55 feet to a calculated point,
- N 24°21'20" W a distance of 45.49 feet to a calculated point for the northwest corner of this;

**THENCE** departing said road and crossing said 193.56 acre tract, common boundary with said Tract 7, the following courses and distances:

- N 76°19'54" E, passing a 1/2 inch iron rod with yellow cap set for reference on the east margin of said road at 19.23 feet, and continuing for a total distance of 735.35 feet to a 1/2 inch iron rod with yellow cap marked "TLS 6410" set for an angle point, and
- N 63°10'51" E a distance of 1396.40 feet to a 1/2 inch iron rod with yellow cap marked "TLS 6410" set on the east line of said 193.56 acre tract, same being the west line of said called 323.863 acre tract for the northeast corner of this;

**THENCE** along the east line of said 193.56 acre tract, common boundary with said 323.863 acre tract, S 22°18'43" E a distance of 500.17 feet to the **POINT OF BEGINNING**.

All bearings and distances are based on the State Plane Coordinate System, Texas Central Zone, NAD 1983.

This description to accompany a plat of like date representing an on the ground survey supervised by me Tyler Tumlinson, Registered Professional Land Surveyor.

June 20, 2021

Tyler Tumlinson RPLS No. 6410 Firm #10193858 02524 Tract 8