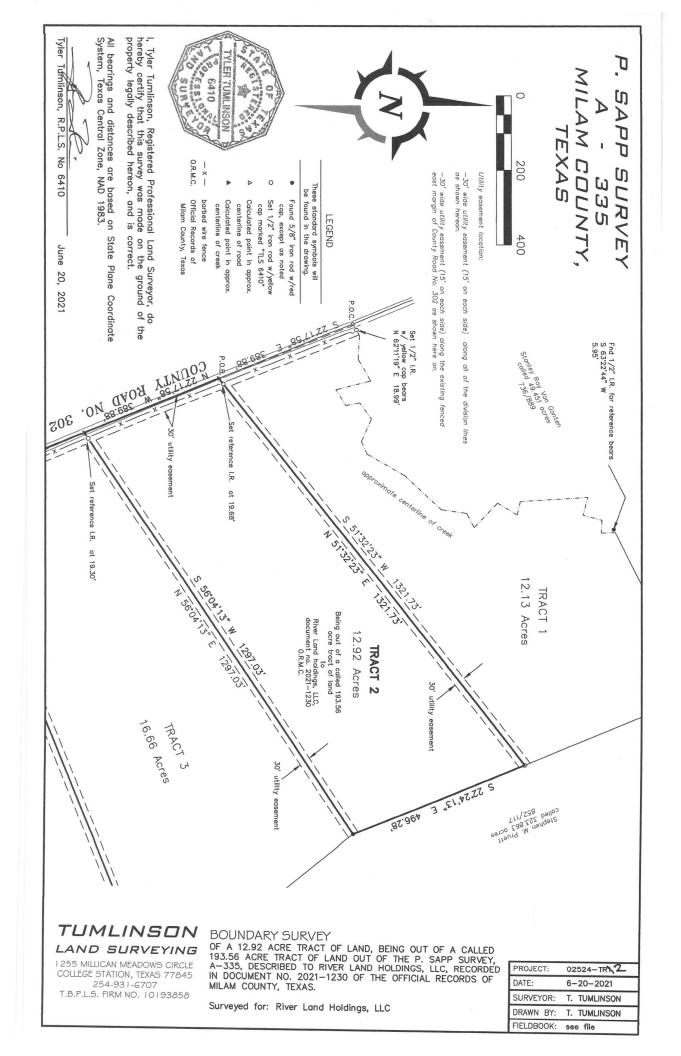

## METES AND BOUNDS DESCRIPTION TRACT 2

STATE OF TEXAS COUNTY OF MILAM

Being a 12.92 acre tract of land, out of the P. Sapp Survey, Abstract No. 335, Milam County, Texas, and being out of and a part of that certain called 193.56 acre tract of land described to River Land Holdings, LLC, recorded in Document No. 2021-1230 of the Official Records of Milam County, Texas, said 12.92 acres being more particularly described by metes and bounds as follows;

Commencing at a calculated point in the approximate centerline of County Road No. 302 , located at the northwest corner of said 193.56 acre tract, from which a 1/2 inch iron rod with yellow cap marked "TLS 6410" set for reference bears N 51°32'23" E a distance of 19.68 feet;

Thence along the approximate centerline of said road, being the west line of said 193.56 acre tract S 22°17'58" E a distance of 389.88 feet to a calculated point, for the northwest corner and POINT OF BEGINNING of this:

**THENCE** departing said road and crossing said 193.56 acre tract N 51°32'23" E, passing a 1/2 inch iron rod with yellow cap set for reference on the east margin of said road at 19.68 feet, and continuing for a total distance of 1321.73 feet to a 1/2 inch iron rod with yellow cap marked "TLS 6410" set on the east line of said 193.56 acre tract, located on the west line of a called 323.863 acre tract of land described to Stephen M. Pruett (852/117), for the northeast corner of this;

**THENCE** along the east line of said 193.56 acre tract, common boundary with said 323.863 acre tract, S 22°24'13" E a distance of 496.28 feet to a 5/8 inch iron rod with red cap found on the east line of said 193.56 acre tract, for the southeast corner of this;

**THENCE** crossing said 193.56 acre tract, S 56°04'13" W, passing a 1/2 inch iron rod with yellow cap marked "TLS 6410" set for reference on the east margin of said road at 1277.73 feet, and continuing for a total distance of 1297.03 feet to a calculated point in the approximate centerline of said road, located on the west line of said 193.56 acre tract, for the southwest corner of this Tract 2:

**THENCE** along the west line of said 193.56 acre tract, with the approximate centerline of said road, N 22°17'58" W a distance of 389.88 feet to the **POINT OF BEGINNING**.

All bearings and distances are based on the State Plane Coordinate System, Texas Central Zone, NAD 1983.

This description to accompany a plat of like date representing an on the ground survey supervised by me Tyler Tumlinson, Registered Professional Land Surveyor.

June 20, 2021

Tyler Tumlinson RPLS No. 6410 Firm #10193858 02524 Tract 2