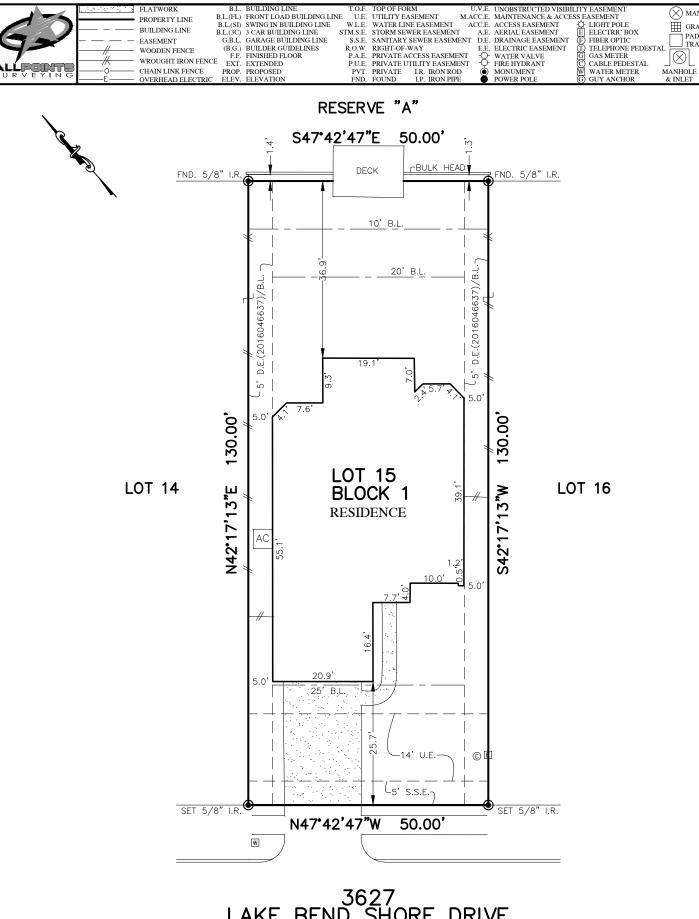

## 3627 LAKE BEND SHORE DRIVE (50' R.O.W.)

## PLAT OF SURVEY

SCALE:  $1 = 20^{\circ}$ 

NOTES: 1. ALL BEARINGS SHOWN HEREON ARE BASED ON THE RECORDED PLAT. 2. ALLPOINTS LAND SURVEY, INC. IS NOT LIABLE FOR ANY DAMAGES DUE TO INFORMATION NOT PROVIDED TO SURVEYOR OR BUILDER PLACING ANY IMPROVEMENTS WITHIN A BUILDING LINE OR EASEMENT. 3. SUBJECT TO APPLICABLE RESTRICTIVE COVENANTS LISTED IN ITEM 1, SCHEDULE "B" OF TITLE COMMITMENT ISSUED BY STEWART TITLE GUARANTY UNDER G.F. No 756717.

FOR:ERICKSON CACERES

ADDRESS: 3627 LAKE BEND SHORE

DRIVE

ALLPOINTS JOB#: LD192998 BY: JB G.F.:756717

JOB: 183-037

FLOOD ZONE:X

COMMUNITY PANEL:

48339C0685G

EFFECTIVE DATE: 8/18/2014

LOMR:14-06-4980P DATE:11/21/2014

"THIS INFORMATION IS BASED ON GRAPHIC PLOTTING. WE DO NOT ASSUME RESPONSIBILITY FOR EXACT DETERMINATION"

LOT 15, BLOCK 1, LEGENDS TRACE, SECTION 3, CAB. Z. SHT. 3634, MAP RECORDS, MONTGOMERY COUNTY, TEXAS

I HEREBY CERTIFY THAT THIS PLAT REPRESENTS THE RESULTS OF A SURVEY MADE ON THE GROUND, ON THE 18TH DAY OF MAY, 2020.

(X) MANHOLE ☐ GRATE DRAIN PAD MOUNTED TRANSFORMER

▼ VAULT

©2020, ALLPOINTS LAND SURVEY, INC All Rights Reserved.