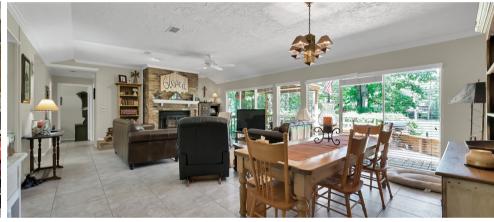

## FOR SALE 1910 League Line Rd., Conroe, TX 77304

Great home with open floor plan with tile floors. Neutral colors throughout and lots of windows create a light, bright living space. There is a huge laundry room with room for storage. Imagine sitting on the back deck and enjoying the mature trees and park like setting.