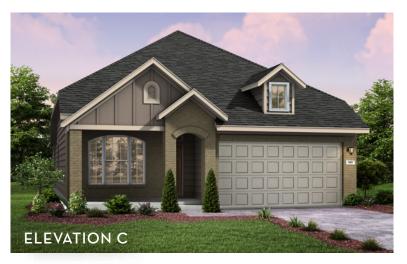

## COMANCHE 1850 SQ FT

Ê

## COMMUNITY BUILDER WITH A ROCK SOLID FOUNDATION

Exterior elevation images are representative only. Optional upgrades may be shown. Elevations are artist renderings and changes may occur after the rendering has been produced. See Sales Consultant for current plan and elevations. Square footage is approximate and may vary per elevation. The designs, as originally designed and prior to any changes you make, are estimated to yield approximately the number of square feet shown. All dimensions are approximate. Square footage may vary based on as-built dimensions, configurations, plan options and/or method of calculation. Neighborhoods' specific requirements may cause variations on these designs and would overwrite the above images.