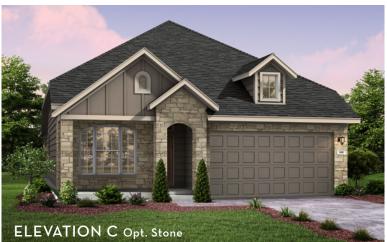

## COMANCHE 1850 SQ FT

Ê

## COMMUNITY BUILDER WITH A ROCK SOLID FOUNDATION

Exterior elevation images are representative only. Optional upgrades may be shown. Elevations are artist renderings and changes may occur after the rendering has been produced. See Sales Consultant for current plan and elevations. Square footage is approximate and may vary per elevation. The designs, as originally designed and prior to any changes you make, are estimated to yield approximately the number of square feet shown. All dimensions are approximate. Square footage may vary based on as-built dimensions, configurations, plan options and/or method of calculation. Neighborhoods' specific requirements may cause variations on these designs and would overwrite the above images.