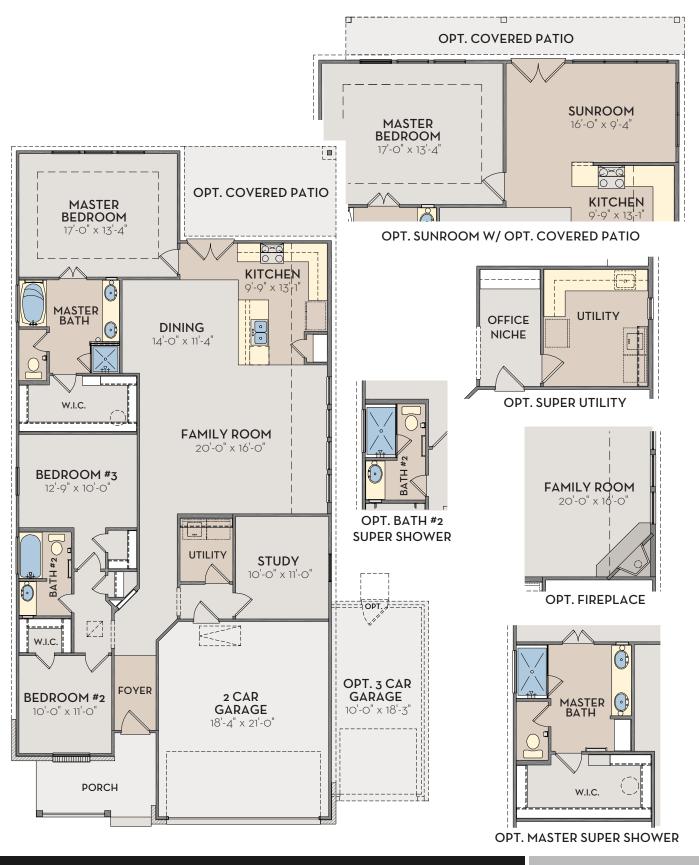

## COMANCHE 1850 SQ FT

## COMMUNITY BUILDER WITH A ROCK SOLID FOUNDATION

Ê

C-ROCK.COM

Exterior elevation images are representative only. Optional upgrades may be shown. Elevations are artist renderings and changes may occur after the rendering has been produced. See Sales Consultant for current plan and elevations. Square footage is approximate and may vary per elevation. The designs, as originally designed and prior to any changes you make, are estimated to yield approximately the number of square feet shown. All dimensions are approximate. Square footage may vary based on as-built dimensions, configurations, plan options and/or method of calculation. Neighborhoods' specific requirements may cause variations on these designs and would overwrite the above images.