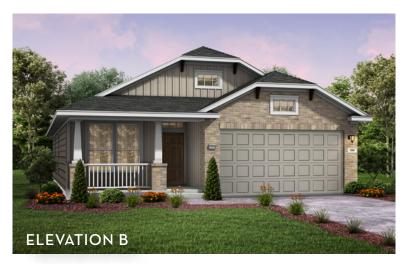

## COMANCHE 1850 SQ FT

Ê

## COMMUNITY BUILDER WITH A ROCK SOLID FOUNDATION

Exterior elevation images are representative only. Optional upgrades may be shown. Elevations are artist renderings and changes may occur after the rendering has been produced. See Sales Consultant for current plan and elevations. Square footage is approximate and may vary per elevation. The designs, as originally designed and prior to any changes you make, are estimated to yield approximately the number of square feet shown. All dimensions are approximate. Square footage may vary based on as-built dimensions, configurations, plan options and/or method of calculation. Neighborhoods' specific requirements may cause variations on these designs and would overwrite the above images.