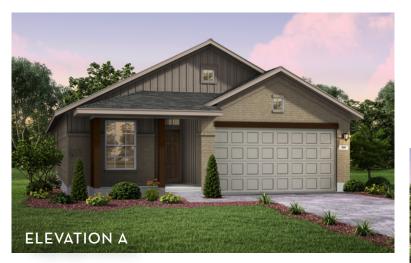

## COMANCHE 1850 SQ FT

Ê

## COMMUNITY BUILDER WITH A ROCK SOLID FOUNDATION

Exterior elevation images are representative only. Optional upgrades may be shown. Elevations are artist renderings and changes may occur after the rendering has been produced. See Sales Consultant for current plan and elevations. Square footage is approximate and may vary per elevation. The designs, as originally designed and prior to any changes you make, are estimated to yield approximately the number of square feet shown. All dimensions are approximate. Square footage may vary based on as-built dimensions, configurations, plan options and/or method of calculation. Neighborhoods' specific requirements may cause variations on these designs and would overwrite the above images.