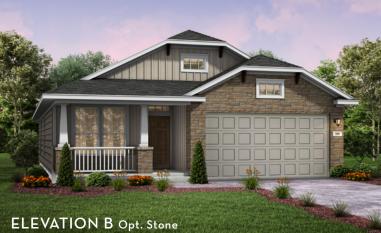

## COMANCHE 1850 SQ FT

Ê

## COMMUNITY BUILDER WITH A ROCK SOLID FOUNDATION

Exterior elevation images are representative only. Optional upgrades may be shown. Elevations are artist renderings and changes may occur after the rendering has been produced. See Sales Consultant for current plan and elevations. Square footage is approximate and may vary per elevation. The designs, as originally designed and prior to any changes you make, are estimated to yield approximately the number of square feet shown. All dimensions are approximate. Square footage may vary based on as-built dimensions, configurations, plan options and/or method of calculation. Neighborhoods' specific requirements may cause variations on these designs and would overwrite the above images.