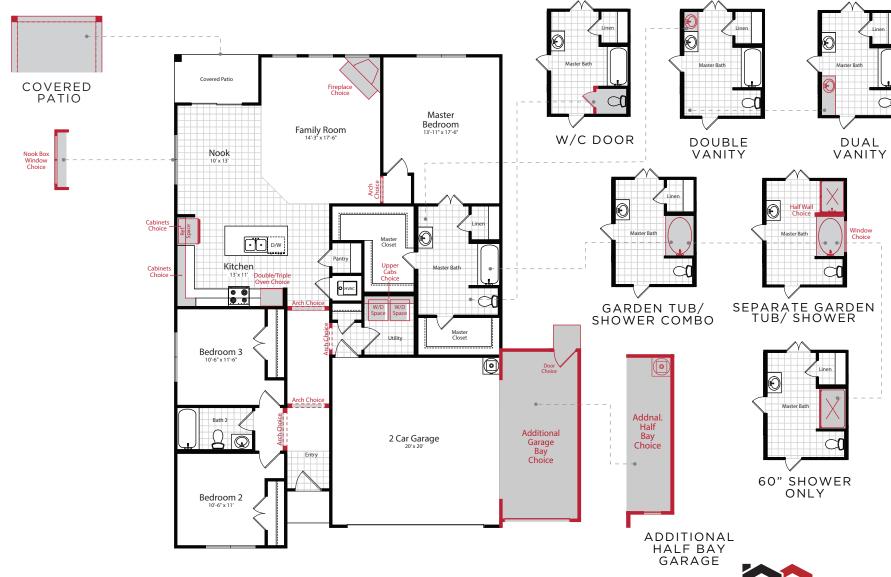

## **Highlights**

1 Story • Large Covered Patio • Kitchen with Full Size Island Master Suite with Two Walk-In Closets •

## THE BASSWOOD FIRST FLOOR

Continued...

Notes

Home and community information, including pricing, included features, terms, availability and amenities, are subject to change and prior sale at any time without notice or obligation. Drawings, pictures, photographs, video, square footages, floor plans, elevations, features, colors and sizes are approximate for illustration purposes only and will vary from the homes as built. Images do not reflect a racial or ethnic preference. Home prices refer to the base price of the house and do not include options or premiums, unless otherwise indicated for a specific home. Nothing on our website should be construed as legal, accounting or tax advice. Incentives and seller contributions may require the use of title companies or certain lenders, some of which may be affiliates of HISTORYMAKER Homes, and could affect your loan amount. Not all people will qualify for all offers. Promotional offers are typically limited to specific homes and communities and conditions. Plans, elevations, dimensions, and treatments may vary between communities. Please consult a HISTORYMAKER Homes sales agent and review a home sales contract for additional information, disclosures and disclaimers.