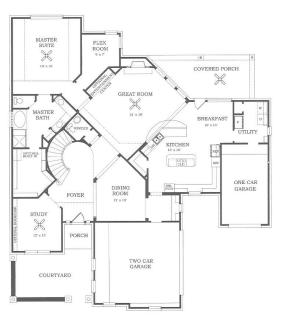

## Design Studios Homes

## The DaVinci

Model 3932





## 12/05

12/00 The specific features in a home may vary from home to home and from one community to another. We reserve the right to substitute equipment, materials, appliances and brand names with items of equal or higher, in our sole opinion, value. Square footages are approximate. Color and size variations may occur. The prices of our homes, included features, and available locations are subject to change without notice. Please see the actual home purchase agreement for additional information, disclosures, and disclaimers relating to the home and its features. Void where prohibited by law.



Village Builders
550 Greens Parkway, Suite 111
Houston, TX 77067
www.villagebuilders.com
©2005 Lennar Inc.