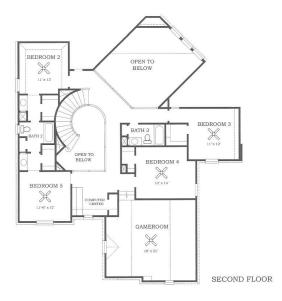

## Design Studios Homes

## The DaVinci

Model 3932





## 12/05

12/00 The specific features in a home may vary from home to home and from one community to another. We reserve the right to substitute equipment, materials, appliances and brand names with items of equal or higher, in our sole opinion, value. Square footages are approximate. Color and size variations may occur. The prices of our homes, included features, and available locations are subject to change without notice. Please see the actual home purchase agreement for additional information, disclosures, and disclaimers relating to the home and its features. Void where prohibited by law.



Village Builders
550 Greens Parkway, Suite 111
Houston, TX 77067
www.villagebuilders.com
©2005 Lennar Inc.