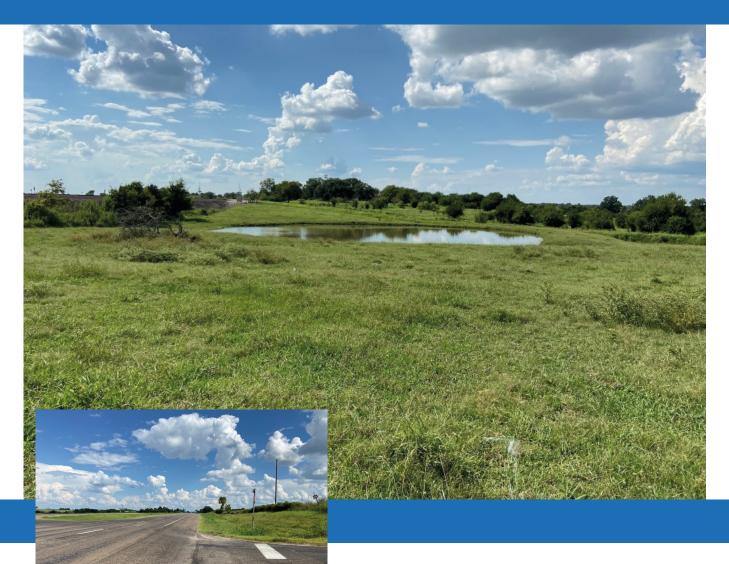

## 00 Hwy 36 S brenham, tx

Approximately 30.84 acres comprised of two tracts. Corner of Hwy 36S and all Jersey road near Brenham. Hilly, two ponds, water well, and septic in place. Lots of road frontage and potential for dividing. List price \$50,000 acre all or part. Seller to keep minerals