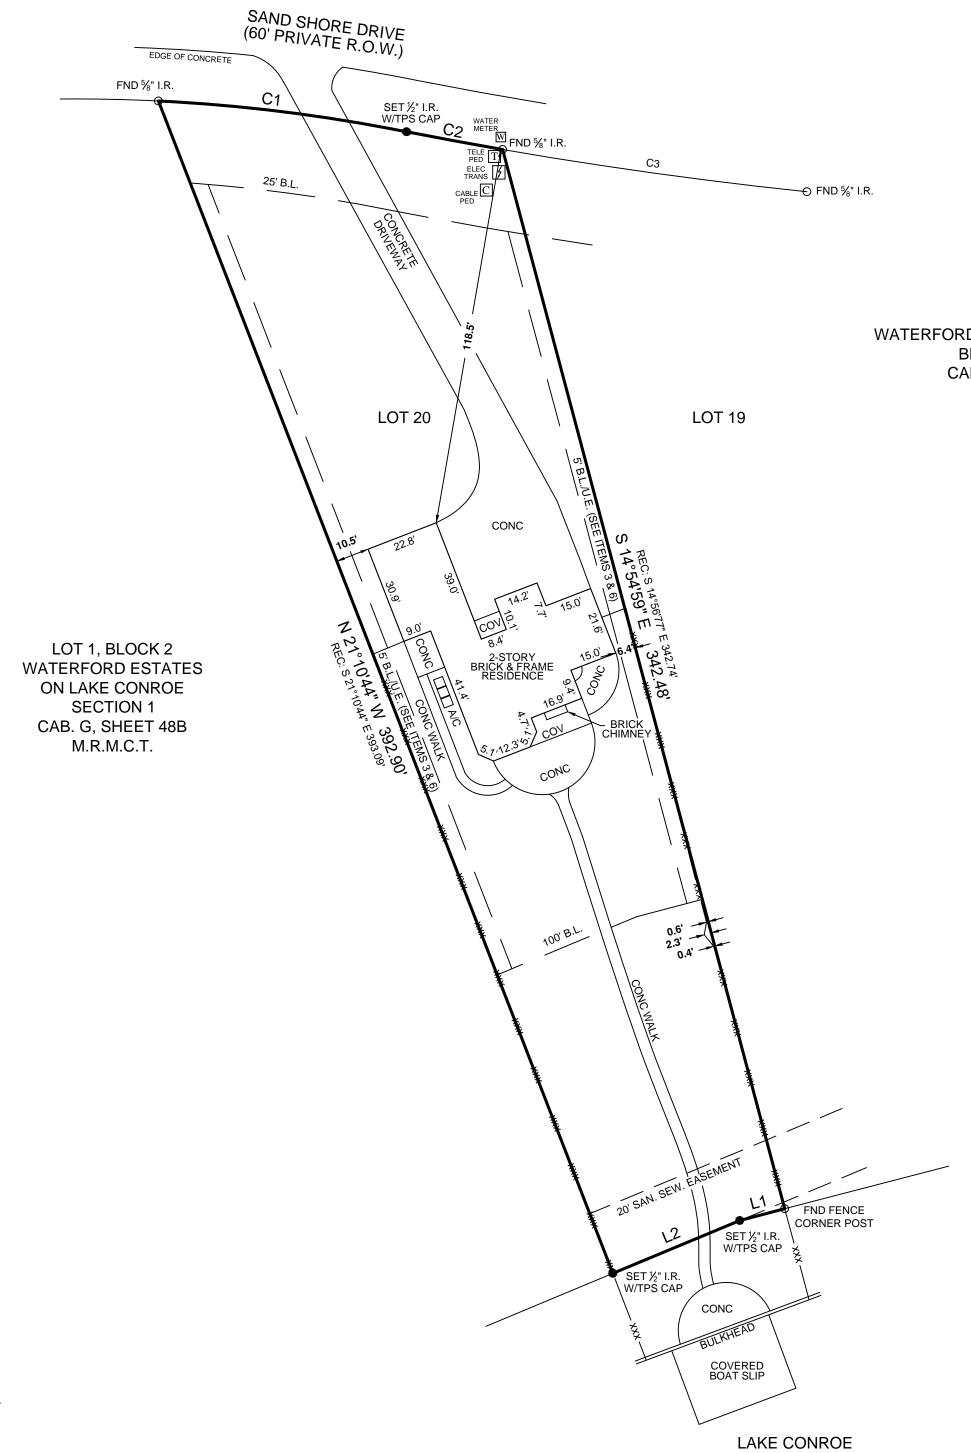

| CURVE | RADIUS   | ARC LENGTH | CHORD LENGTH | CHORD BEARING | DELTA ANGLE |
|-------|----------|------------|--------------|---------------|-------------|
| C1    | 524.94'  | 78.19'     | 78.12'       | S 82°54'45" E | 8°32'05"    |
| C2    | 1410.00' | 30.49'     | 30.49'       | S 79°32'21" E | 1°14'20"    |
| C3    | 1410.00' | 96.01'     | 96.00'       | S 82°06'34" E | 3°54'06"    |

| LINE | BEARING       | DISTANCE |
|------|---------------|----------|
| L1   | S 75°12'04" W | 14.56'   |
| L2   | S 67°22'11" W | 42.95'   |

30'

60'

90'

WATERFORD ESTATES ON LAKE CONROE BLOCK 1, SECTION 2 CAB. G, SHEET 73A-73B M.R.M.C.T.

 Those as per item 1, Schedule B of said Title Commitment.
Underground electric service easement as per C.F. No. 9257480, R.P.R.M.C.T. 3) Easements to Midsouth Electric Corporation, Inc. as per C.F. No. 9237597, R.P.R.M.C.T. 4) 20' Sanitary sewer easement along rear property line per recorded plat. 5) Easement to Mid-South Electric Cooperative, Inc. as per C.F. No. 9759137, R.P.R.M.C.T. 6) Easement to Mid-South Electric Cooperative, Inc. per C.F. No. 9759137 Ŕ.P.R.M.C.T.

This Property Lies in Zone X outside the 100 Year Flood Plain Per Graphic Scaling according to Community Panel No. 48339C0375G having an effective date 8/18/2014. Job No.: S288-324 Scale: 1" = 30' Date: 1/7/2020 Drawn By: KAP Field Crew: RH Revised:

Purchaser Brian Chrisenberry & Brandi Chrisenberry Address 2518 Sand Shore Drive, Conroe, TX 77304 Lot 20 , Block 1 , Section James Smith Survey \_\_\_\_ Area Subdivision <u>Waterford Estates on Lake Connee</u> Cabinet <u>G</u>, Sheet <u>073A</u>, <u>Map</u> Records Montgomery <u>County</u>, Texas

2

37

Basis of Bearings Based on Recorded Plat.

I hereby certify that this survey was this day made under my supervision on the ground of the above described property, and that the above plat or drawing reflects the findings on the ground of the property at this time and that this survey meets the minimum standards of practice as approved by the Texas Board of Professional Land Surveying.