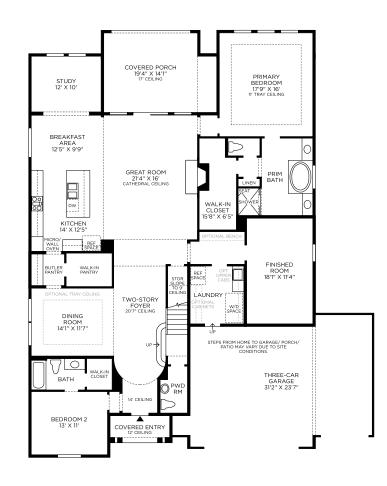

# **Toll Brothers**

### Juniper (TX)

First Floor

#### **Selected Options:**

- Additional Garage Bay
- Grand Primary Bedroom Suite
- Garage Finish Out
- · Covered Porch Addition
- Butler Pantry