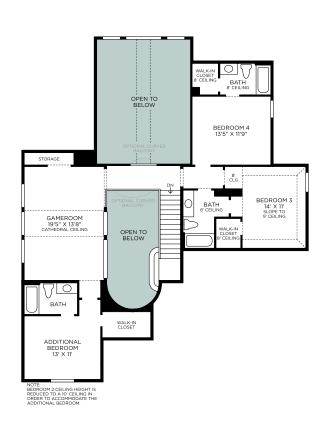

# **Toll Brothers**

### Juniper (TX)

Second Floor

#### **Selected Options:**

- · Additional Bedroom
- Additional Bath

These renderings are intended for illustrative purposes only. Images are copyrighted and may not be distributed, modified or reproduced without prior written permission. Information is provided "as is", without warranty, either express or implied, including, but not limited to, the implied warranties of merchantability, fitness for a particular purpose, or non-infringement. Access and use of the images and affiliated products or links are subject to all applicable laws relating to the use of web-based information, copyrighted materials and intellectual property. Site plans, floorplans, community maps, photos and/or computer-generated renderings have been provided for illustrative purposes, are conceptual in nature, and are merely an artist's rendition of actual products intended for example only. These renderings may not accurately represent the condition, size or design of the actual items being represented.