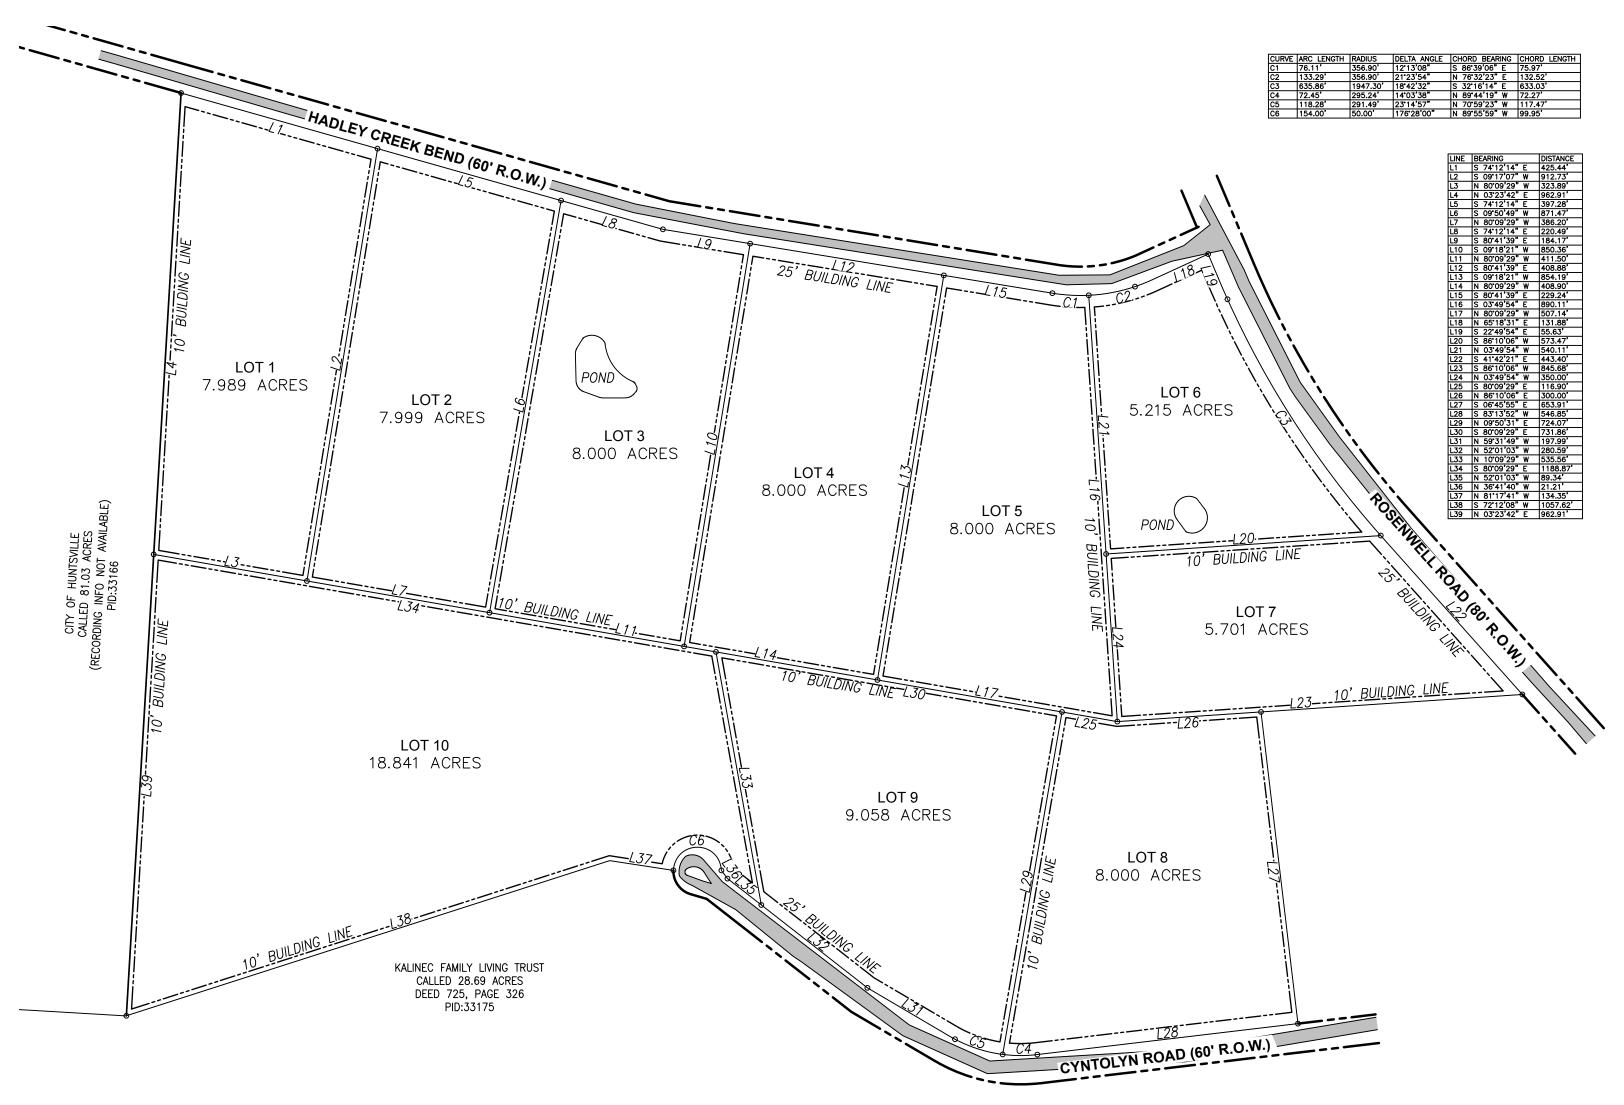

- 1. The purpose of this minor plat is to create five lots out of 1 tract. 2. According to FEMA FIRM PANEL No. 48471C0240D, Effective Date of August 16, 2011, this property lies in Zone "X", OTHER AREAS (Areas determined to be outside the 0.2% annual chance floodplain).
- 3. All monuments set are 1/2" iron rods with orange plastic caps
- 4. Building Setbacks Street - 25 Feet Side - 10 Feet Rear - 10 feet

## Coordinate System, Basis of Bearings and Linear Units

Coordinates and bearings shown hereon are referenced to the Texas Coordinate System of 1983, Central Zone.

Distances shown hereon are Geodetic Horizontal: and can be converted to U.S. Survey Feet in "Grid" units by multiplying by a combined scale factor

# OWNER'S ACKNOWLEDGEMENT AND DEDICATION

I, the owner of the property shown on this plat and designated as FINAL PLAT OF ROSENWELL RESURVEY OF LOT 13, BLOCK 4, NORTHGATE MEADOWS SECTION 4, in the City of Huntsville, Walker County, Texas, do hereby dedicate to the use of the public forever all streets, parks utility easements and public places thereon shown for the purpose and consideration therein expressed.

# A FINAL PLAT ROSENWELL RESURVEY OF LOT 13, BLOCK 4, NORTHGATE MEADOWS

SECTION 4 A RESUBDIVISION OF 86.803 ACRES OF LAND IN LOT 13, BLOCK 4, NORTHGATE MEADOWS, SECTION 4

WALKER COUNTY, TEXAS