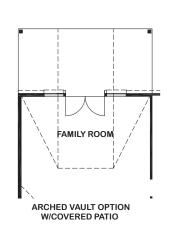

## DONLEY

Features:

FAMILY ROOM

BREAKFAST 16 X 10

KITCHEN

70

BATH2

BEDROOM 2

ANTR

OPT.

ENTRY

• Approx. 2689 Square Feet

T

MASTER SUITE 14 X 16

0

2 CAR GARAGE

FIRST FLOOR

BATH

 $\cap$ 

W.I.C

- 5 Bedroom
- 4 Bath

These drawings are conceptual only and are for the convenience of reference. They should not be relied upon as representations, express or implied, of the final detail of the residences. The builder expressly reserves the right to make modifications, revisions, and changes it deems desirable in its sole and absolute discretion. Dimensions and square footages are approximate and may vary with actual construction. rev 04/18 (45D3)