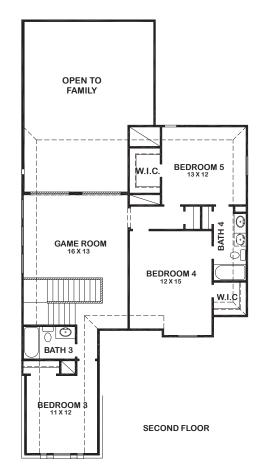

FIRST FLOOR

BATH

 $\cap$ 

W.I.C

- 5 Bedroom
- 4 Bath

These drawings are conceptual only and are for the convenience of reference. They should not be relied upon as representations, express or implied, of the final detail of the residences. The builder expressly reserves the right to make modifications, revisions, and changes it deems desirable in its sole and absolute discretion. Dimensions and square footages are approximate and may vary with actual construction. rev 04/18 (45D3)