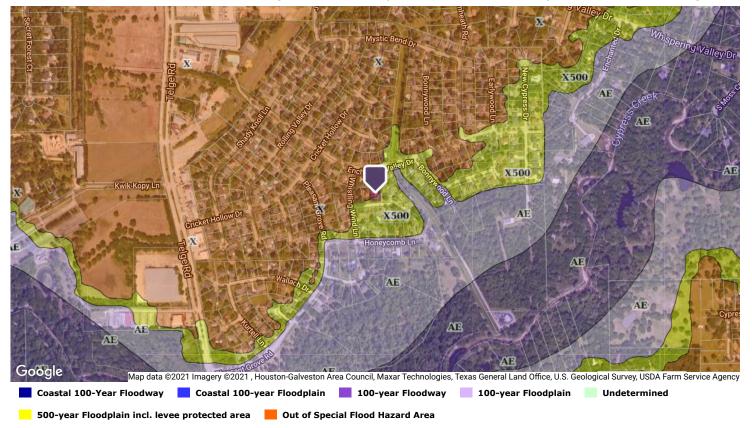

## 14618 Moss Creek Lane, Cypress, Texas 77429-2233 Harris County

## Flood Map

Flood Zone Code: Flood Zone Date: Flood Zone Panel: Flood Code Description:

Special Flood Hazard Area (SFHA): Within 250 Feet of Multiple Flood Zone: Flood Community Name:

Out Yes (AE,X500,X) HARRIS COUNTY

X500 10/16/2013 48201C0410M Zone X (500-Year)-An Area Inundated By 500-Year Flooding; An Area Inundated By 100-Year Flooding With Average Depths Of Less Than 1 Foot Or With Drainage Areas Less Than 1 Square Mile; Or An Area Protected By Levees From 100-Year Flooding.