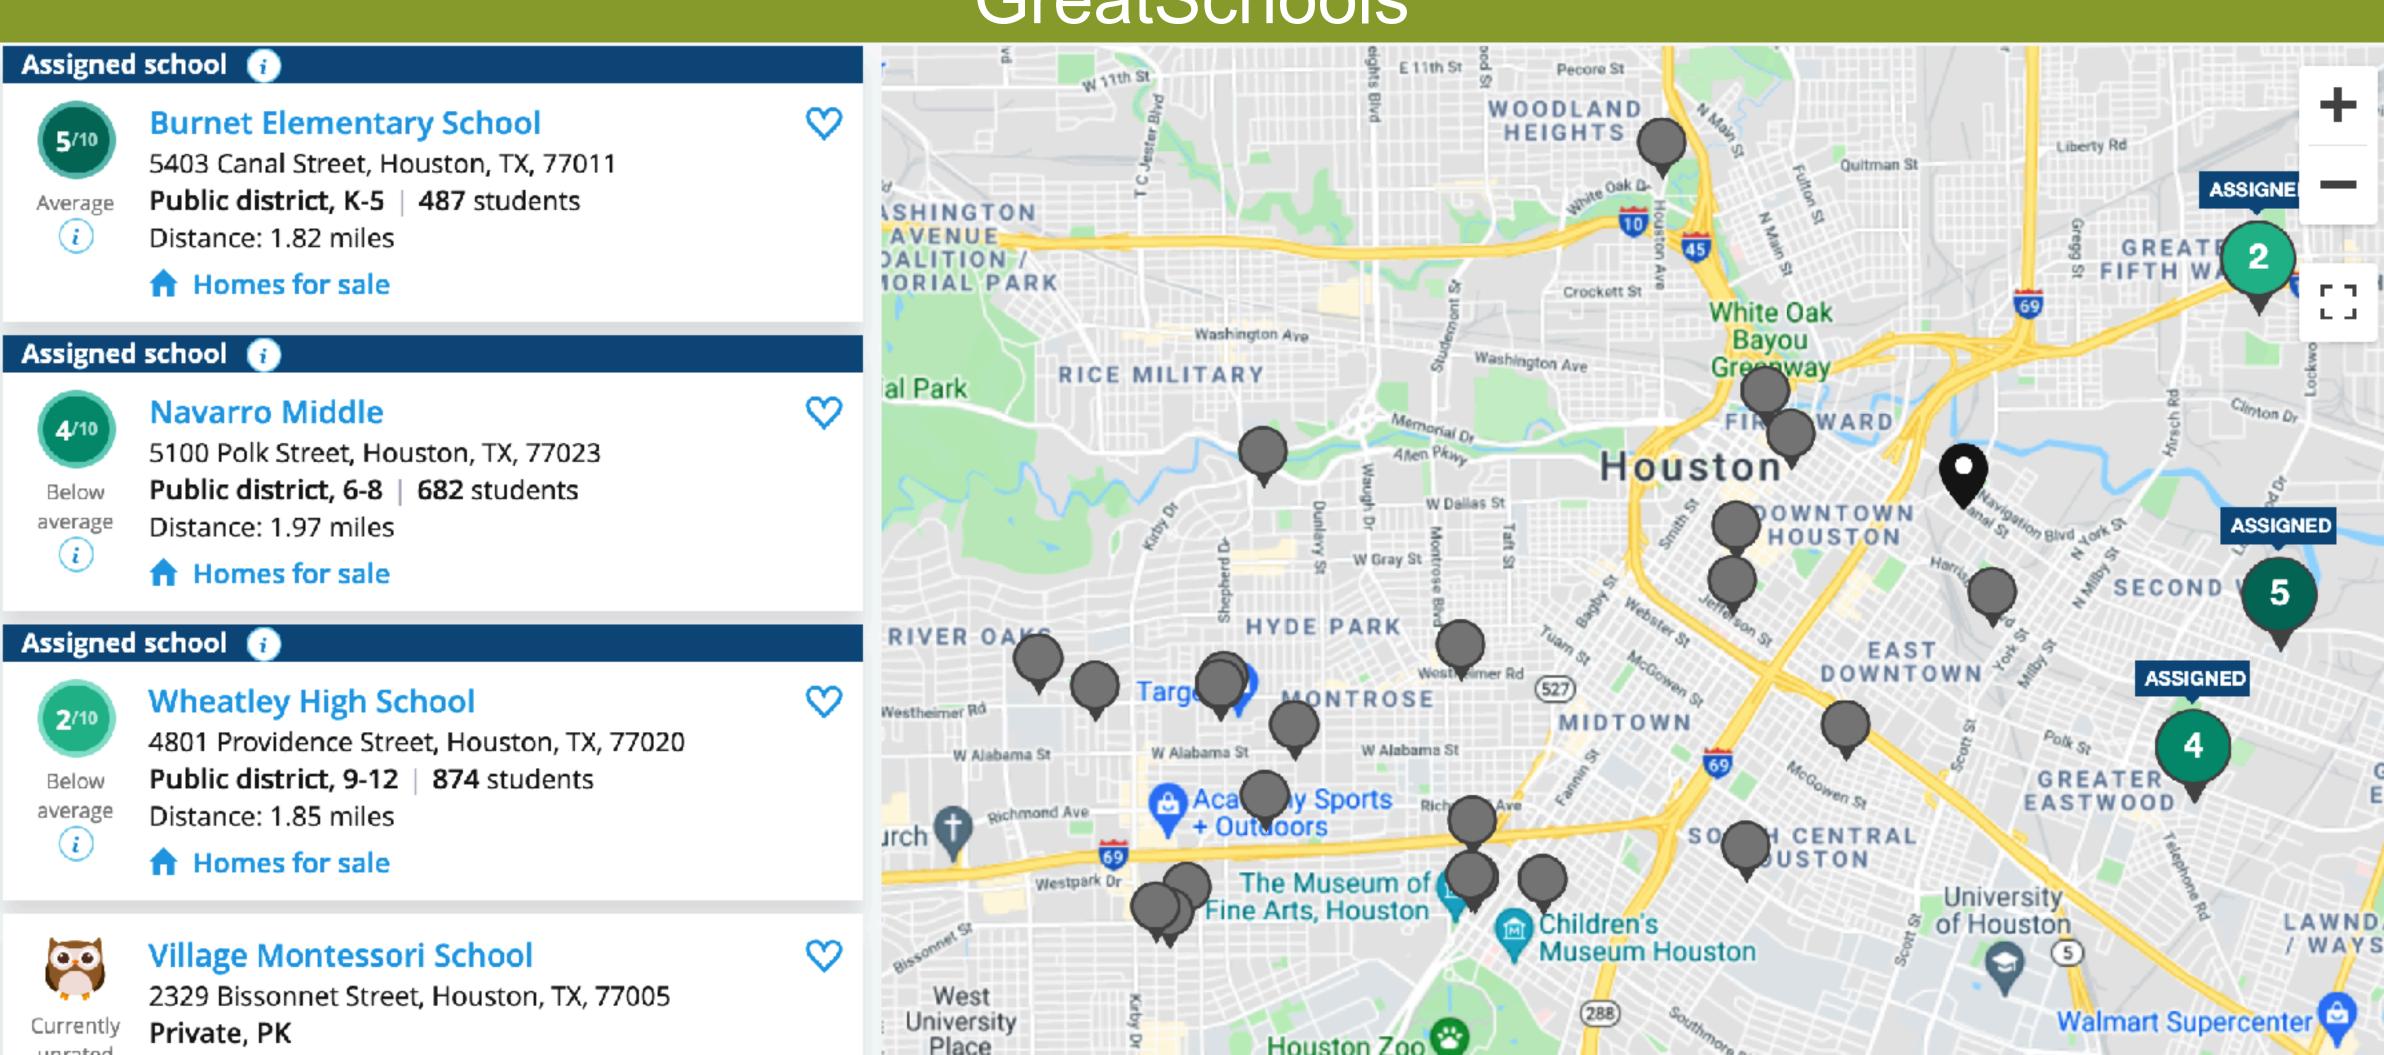

chools:                     |       |   |
| Our Lady of Guadalupe School | .2mi  |   |
| Shopping:                    |       |   |
| AMCS Audio Media Communica   | .1mi  |   |
| Entertainment:               |       |   |
| Post-Studio Projects         | .1mi  |   |
| Errands:                     |       |   |
| Canal Pharmacy               | .05mi | 7 |
| Search Nearby:               |       |   |
|                              |       | 7 |
| $ \wedge$ $ \times$          |       |   |
|                              |       |   |
| LABS                         |       |   |
|                              |       |   |
|                              |       |   |
|                              |       |   |

STUDIOS



## Houston ISD Assigned Schools & Private Schools Nearby GreatSchools