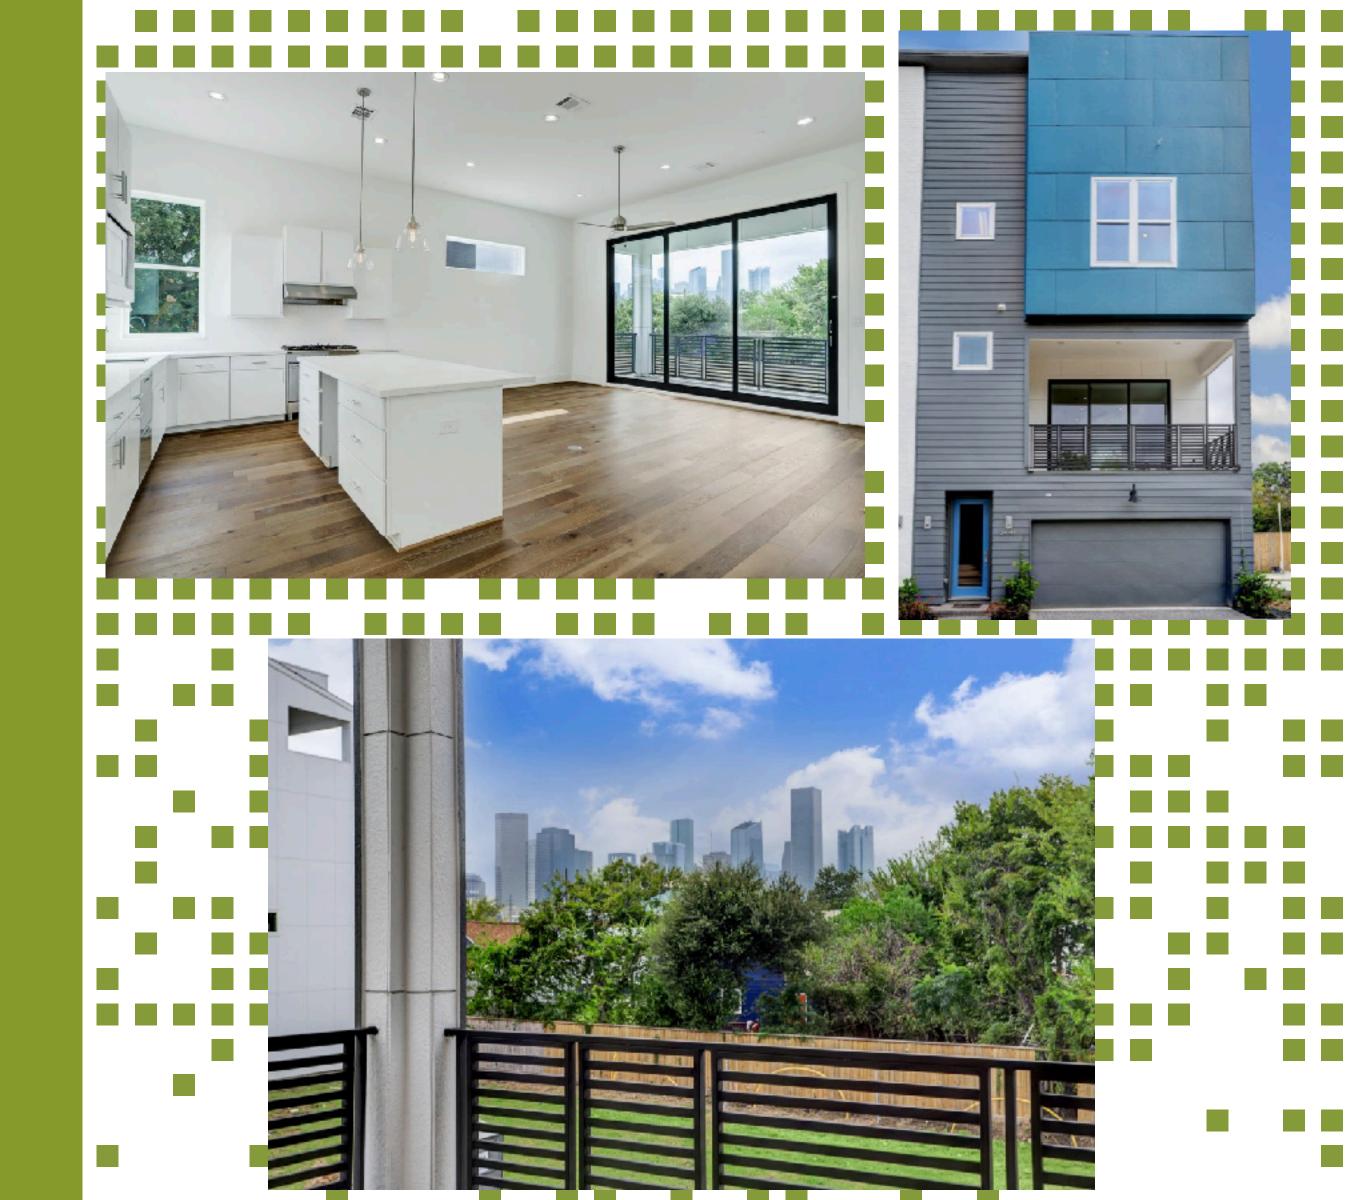

## Research & Analysis

2414F Canal ST Houston, TX 77003

The Canal House





## Walk & Bike Scores and What's Nearby Map Walk Score

| Restaurants:                 | .08mi | > |
|------------------------------|-------|---|
| Andes Cafe                   | .usmi |   |
| Coffee:                      |       | > |
| Tout Suite                   | .3mi  | * |
| Bars:                        |       | > |
| 1820                         | .4mi  |   |
| Groceries:                   |       | > |
| Asian store                  | .6mi  |   |
| Parks:                       |       | - |
| Settegast Park               | .4mi  |   |
| Schools:                     |       |   |
| Our Lady of Guadalupe School | .2mi  |   |
| Shopping:                    |       |   |
| AMCS Audio Media Communica   | .1mi  |   |
| Entertainment:               |       |   |
| Post-Studio Projects