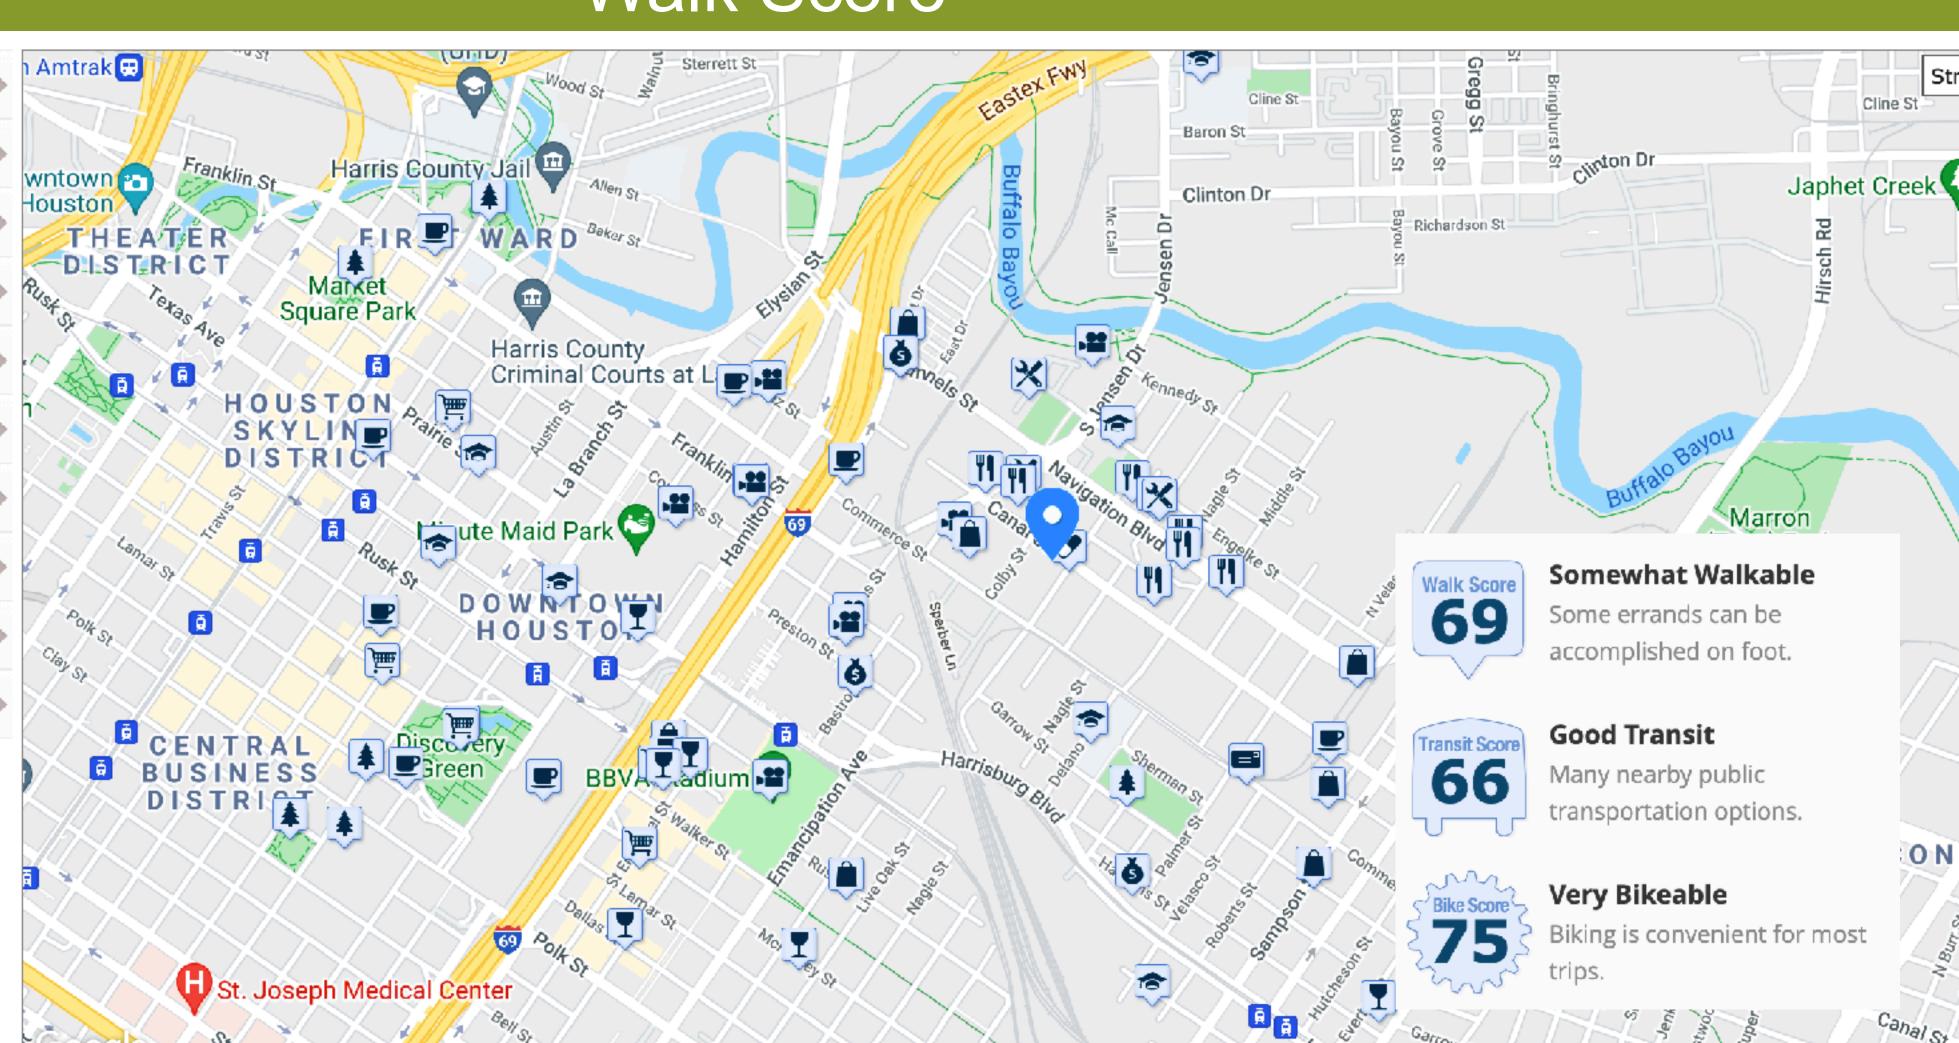

## Walk & Bike Scores and What's Nearby Map Walk Score

| Restaurants:                 | .08mi | > |
|------------------------------|-------|---|
| Andes Cafe                   | .usmi |   |
| Coffee:                      |       | > |
| Tout Suite                   | .3mi  | * |
| Bars:                        |       | > |
| 1820                         | .4mi  |   |
| Groceries:                   |       | > |
| Asian store                  | .6mi  |   |
| Parks:                       |       | - |
| Settegast Park               | .4mi  |   |
| Schools:                     |       |   |
| Our Lady of Guadalupe School | .2mi  |   |
| Shopping:                    |       |   |
| AMCS Audio Media Communica   | .1mi  |   |
| Entertainment:               |       |   |
| Post-Studio Projects         | .1mi  |   |
| Errands:                     |       |   |
| Canal Pharmacy               | .05mi | 7 |
| Search Nearby:               |       |   |
|                              |       | 7 |
| $ \wedge$ $ \times$          |       |   |
|                              |       |   |
| LABS                         |       |   |
|                              |       |   |
|                              |       |   |
|                              |       |   |