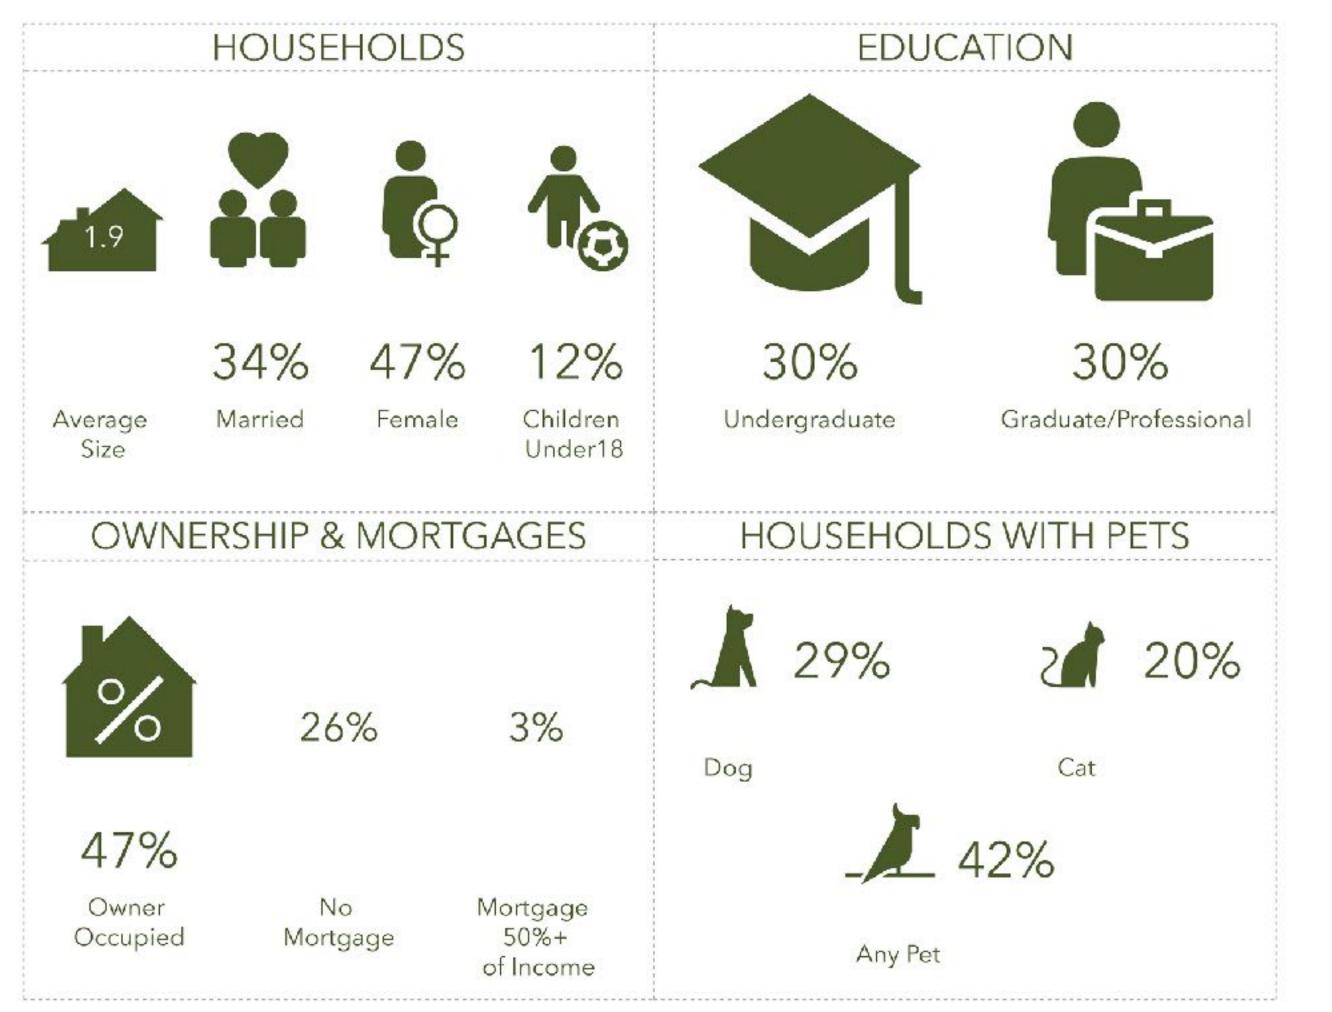

### Eado Demographics Data by ESRI. ALEX Studios Design

### Eado Demographics Data by ESRI. ALEX Studios Design

| POPULATION BY GENERATION                 |                                         | EMPLOYMENT      |                |  |
|------------------------------------------|-----------------------------------------|-----------------|----------------|--|
| 15%<br>Baby Boomers<br>1946 to 1964      | 20%<br>Generation X<br>1965 to 1980     | White Collar    | 68%            |  |
| 39%<br>Millennials<br>1981 to 1998       |                                         | Blue Collar     | 21%            |  |
| 17%<br>Generation Z<br>1999 to 2016      | 5%<br>Generation Alpha<br>2017 or Later | Services        | 11%            |  |
| POPULATION & GROWTH                      |                                         | INTERNET ACCESS |                |  |
|                                          |                                         |                 |                |  |
| 3.07%                                    | 3,515                                   | 65%             | 82%            |  |
| 2021-2026 Compound Annual<br>Growth Rate | 2021 Total Population (Esri)            | Use Computer    | Use Cell Phone |  |