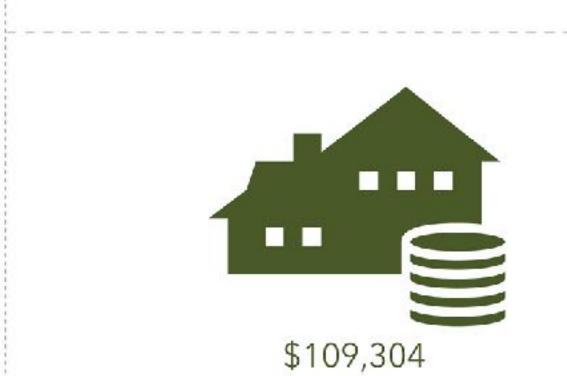

## Eado Demographics Data by ESRI. ALEX Studios Design

INCOME

2021 Avg. Household Income

41%

\$100K+ Avg. Household Income

| Tapestry Segments |                                |                        |   |
|-------------------|--------------------------------|------------------------|---|
| 11D               | Set to Impress                 | 67.6%<br>of Households | ~ |
| 8B)               | Emerald City 302 households    | 18.5%<br>of Households | ~ |
| 11C               | Metro Fusion<br>226 households | 13.9%<br>of Households | ~ |