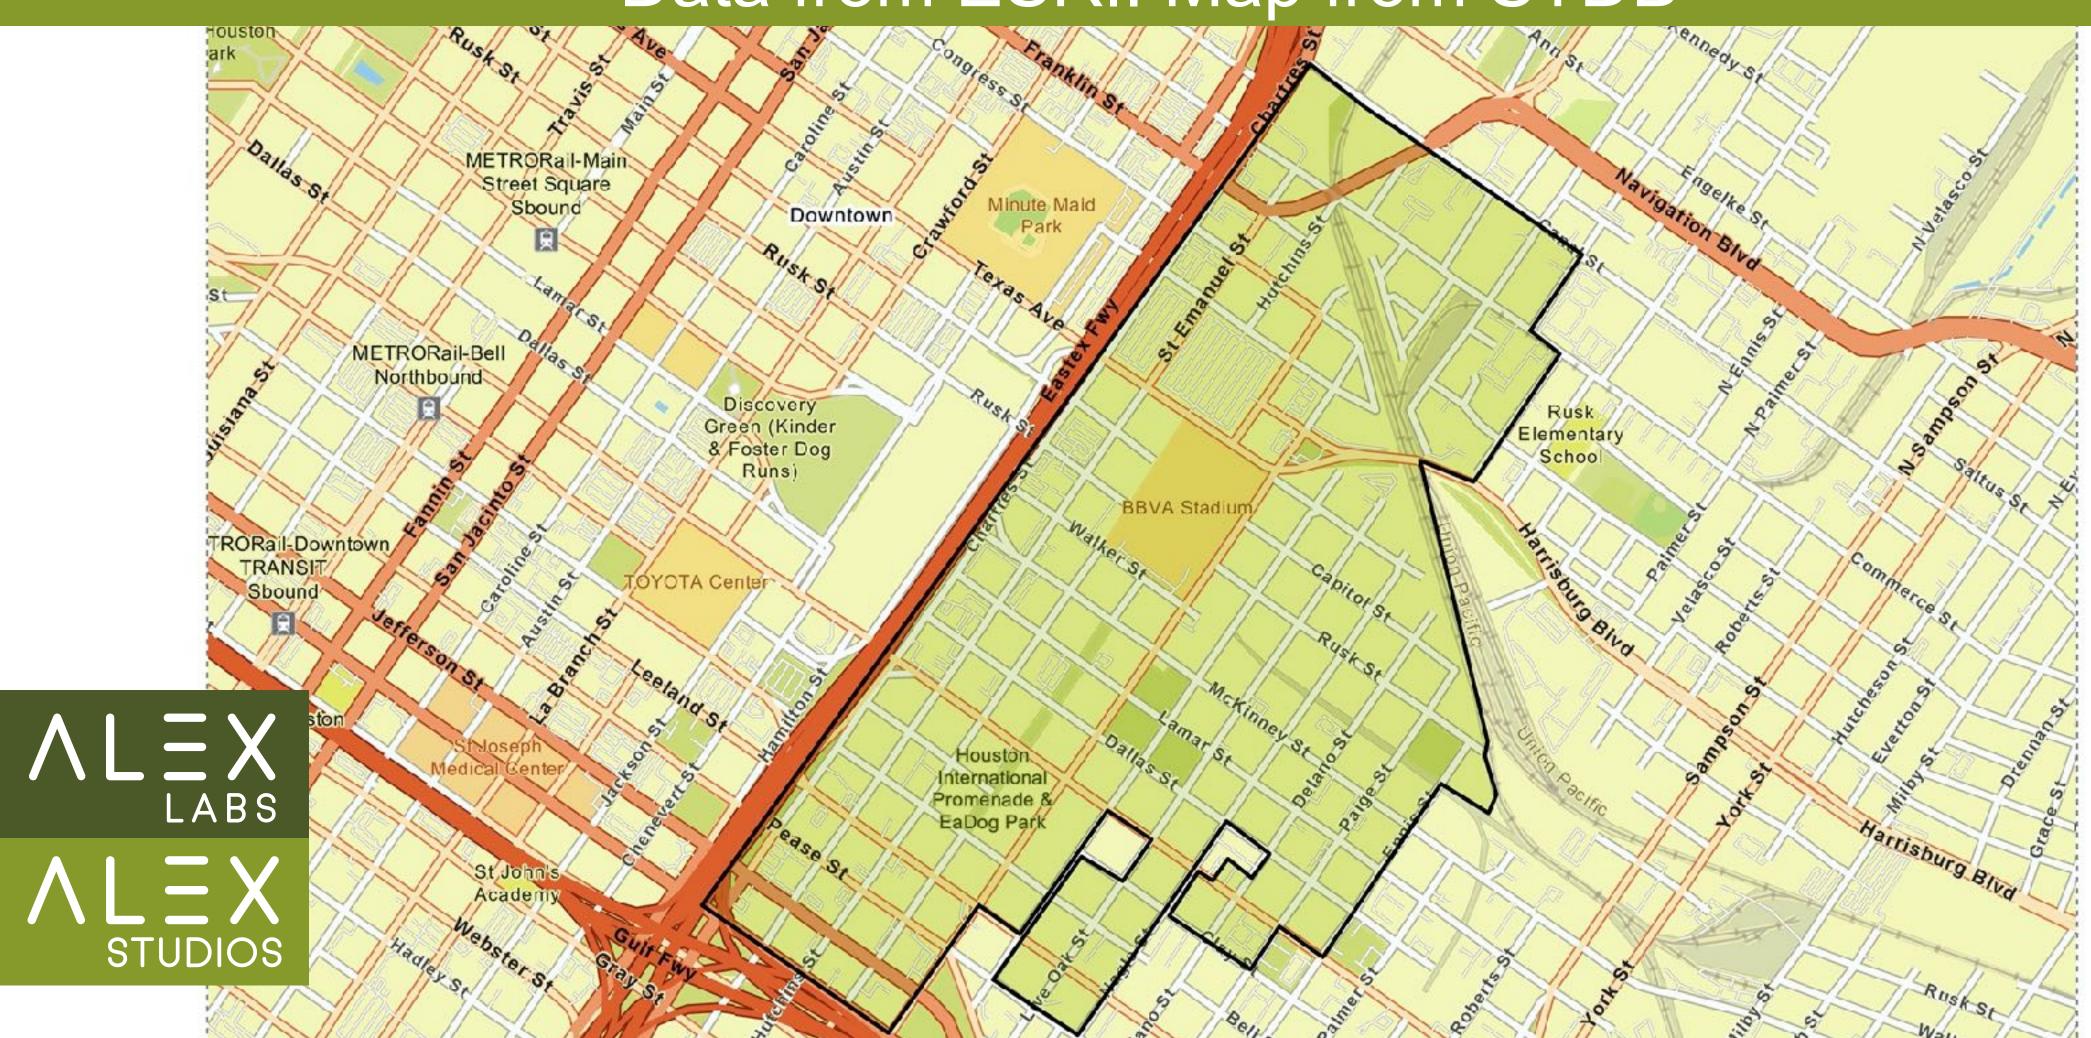

#### Demographics

2414F Canal ST Houston, TX 77003

The Canal House





# East Downtown Houston (Eado) Map Data from ESRI. Map from STDB



### Eado Demographics Data by ESRI. ALEX Studios Design





### Eado Demographics Data by ESRI. ALEX Studios Design

| POPULATION BY GENERATION                 |                                         | EMPLOYMENT      |                |  |
|------------------------------------------|-----------------------------------------|-----------------|----------------|--|
| 15%<br>Baby Boomers<br>1946 to 1964      | 20%<br>Generation X<br>1965 to 1980     | White Collar    | 68%            |  |
| 39%<br>Millennials<br>1981 to 1998       |                                         | Blue Collar     | 21%            |  |
| 17%<br>Generation Z<br>1999 to 2016      | 5%<br>Generation Alpha<br>2017 or Later | Services        | 11%            |  |
| POPULATION & GROWTH                      |