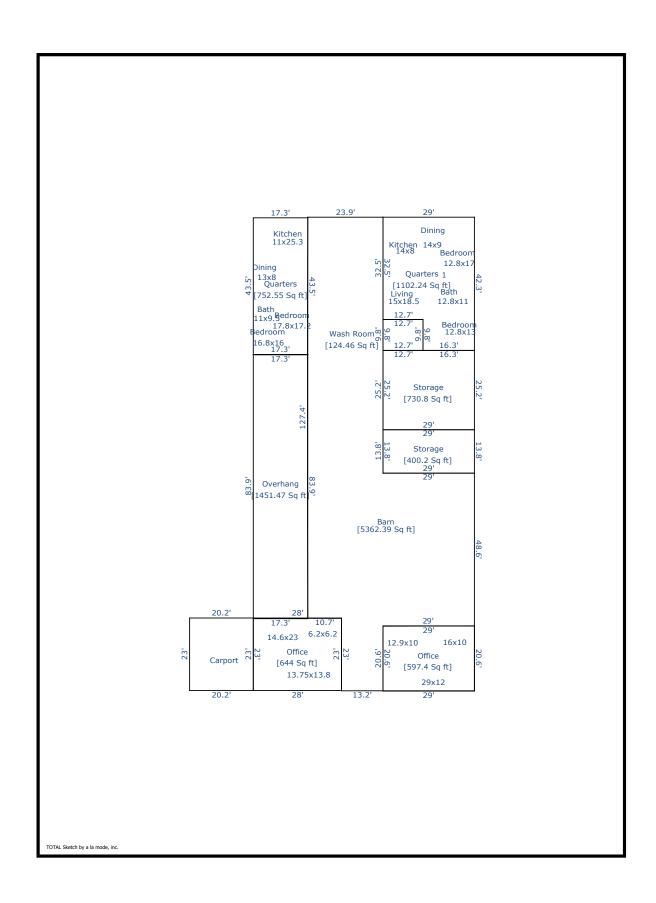

## PROPERTY MEASUREMENT OF REAL PROPERTY

### **LOCATED AT**

33174 FM 1736 Rd Hempstead, TX 77445 ABS A301500 A-15 MC LIN BRACEY TRACT 135-1 ACRES 112.237