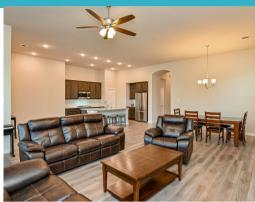

## Reafor Parofina presents... 4211 Bald Cypress Ct.

- Luxury Vinyl Plank Flooring
- Granite Countertops
- Single Basin Sink
- Stainless Steel Appliances
- Extended Covered Patio
- Wide Hallway Entrance

- Open Floor Plan
- Large Bay Window
- Abundance of Natural Light
- Quiet Cul-de-sac
- Large Backyard
- Built in 2019