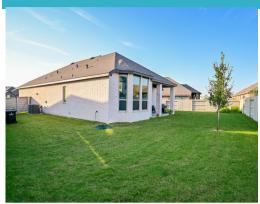

## Reafor Parofina presents... 4211 Bald Cypress Ct.

- Luxury Vinyl Plank Flooring
- Granite Countertops
- Single Basin Sink
- Stainless Steel Appliances
- Extended Covered Patio
- Wide Hallway Entrance

- Open Floor Plan
- Large Bay Window
- Abundance of Natural Light
- Quiet Cul-de-sac
- Large Backyard
- Built in 2019