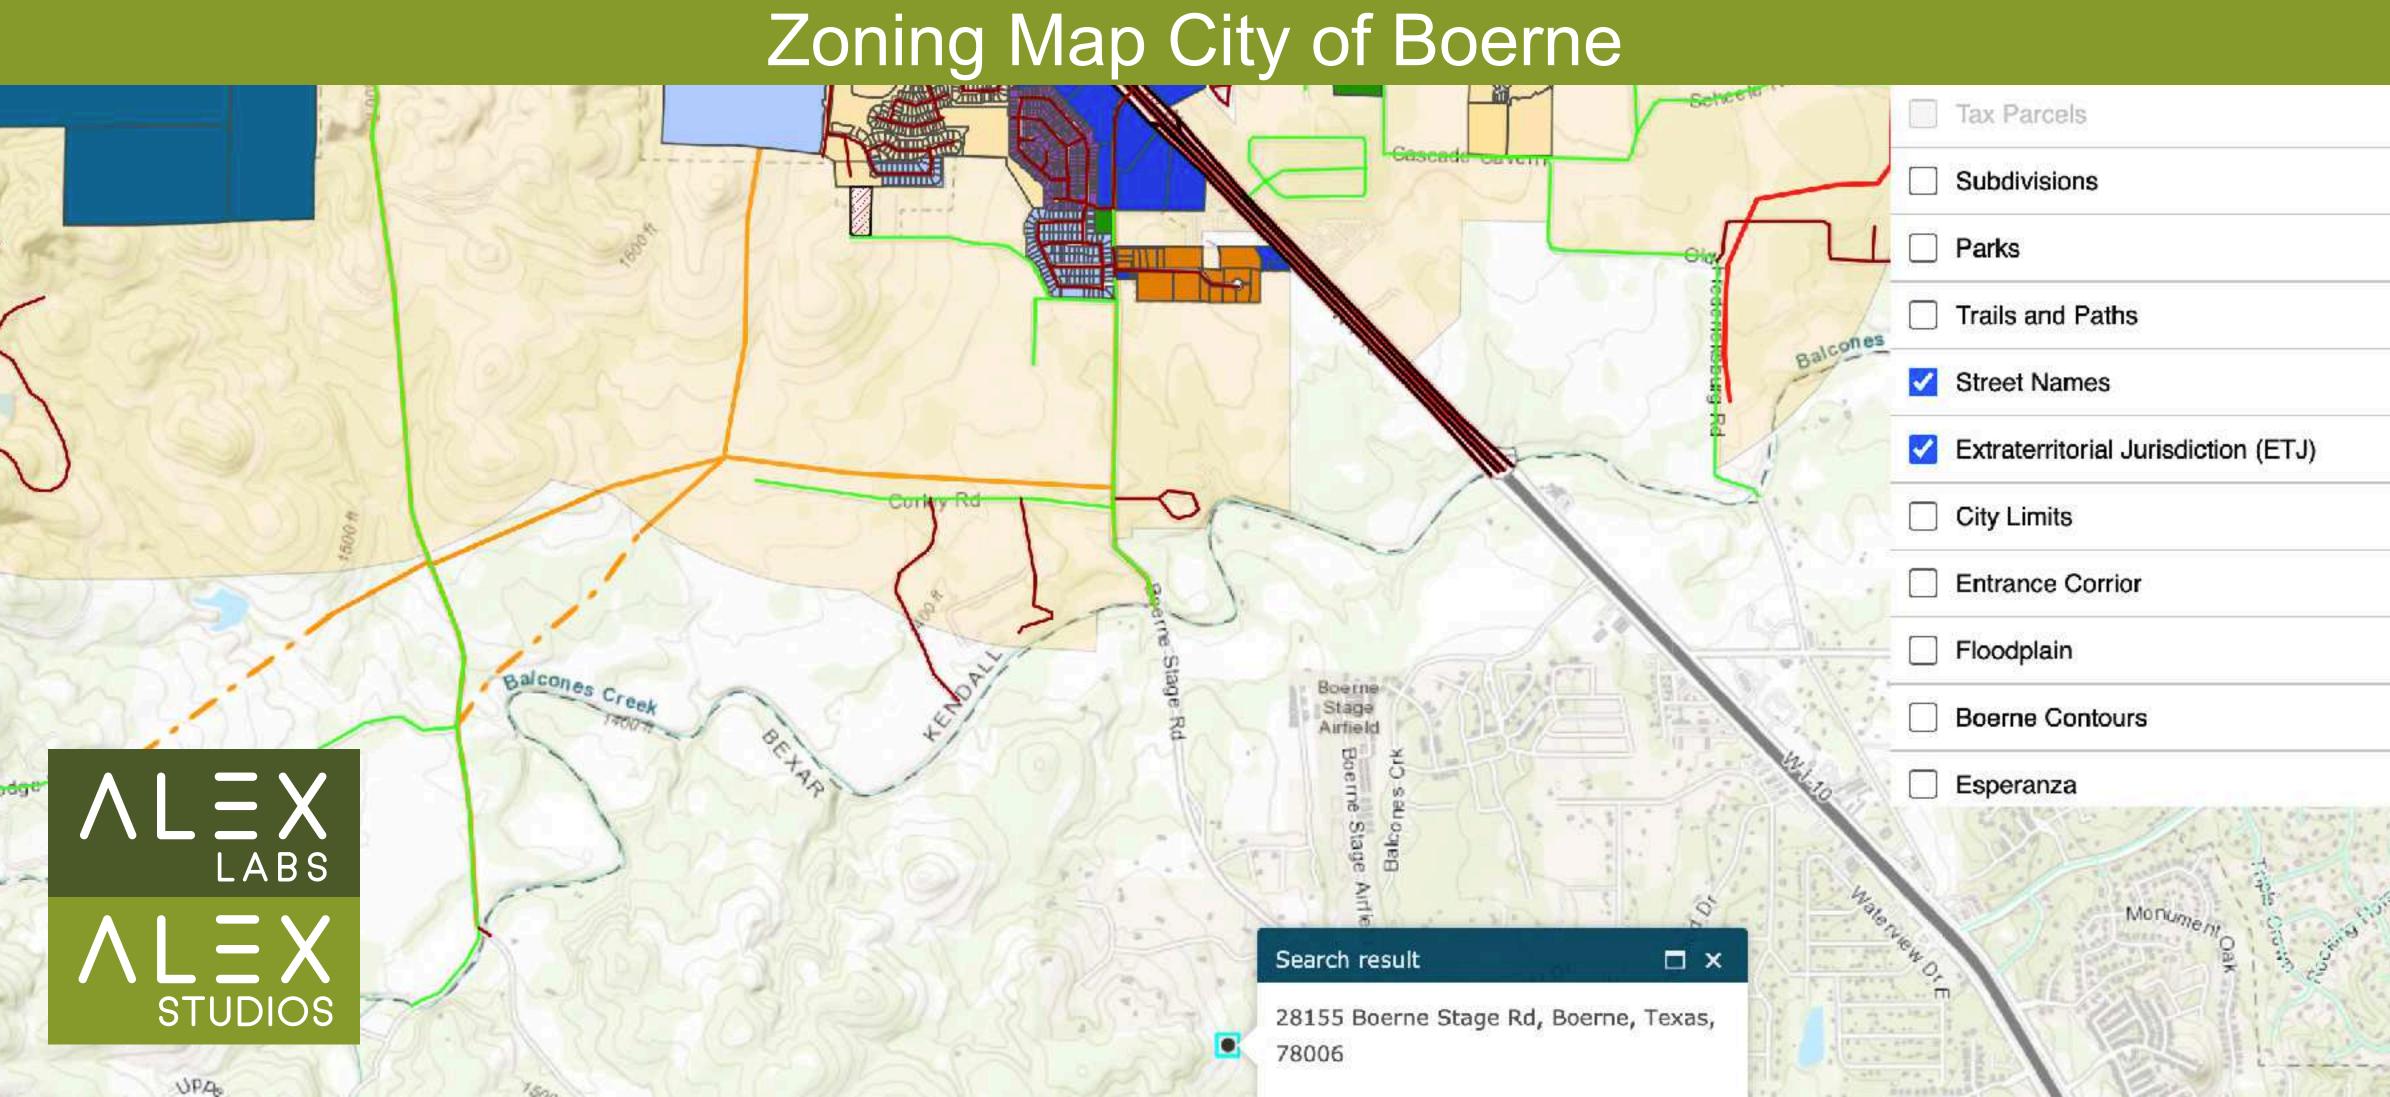

| Map Unit Name                                        | Acres in AOI | Percent of AOI |
|---------------------------------|------------------------------------------------------|--------------|----------------|
| BrE                             | Brackett gravelly clay loam, 12 to 20 percent slopes | 25.9         | 98.7%          |
| TaB                             | Eckrant cobbly clay, 1 to 8 percent slopes           | 0.3          | 1.3%           |
| Totals for Area of Interest     |                                                      | 26.2         | 100.0%         |
| ALEX<br>LABS<br>ALEX<br>STUDIOS |                                                      |              |                |

# No Zoning Zoning Map City of Boerne



Not in ETJ
Zoning Map City of Boerne



## Walk & Bike Scores and What's Nearby Map Walk Score

| Restaurants:<br>Grandpa's House of Paintball | 2mi   | > |
|----------------------------------------------|-------|---|
| Coffee:<br>Freedom Cup                       | 3.7mi | > |
| Bars:<br>Conroy's Pub                        | 2.2mi | > |
| Groceries:<br>Paul's Gourmet Popcorn         | 2mi   | > |
| Parks:<br>Boerne City Park                   | 4.8mi | > |
| Schools:<br>McAndrew Elementary School       | 1.6mi | > |
| Shopping:<br>PAWSitive Solutions Dog & Pu    | .3mi  | > |
| Entertainment:<br>San Antonio Rose Palace    | 2.7mi | > |
| Errands:                                     | 2mi   | > |
| Sea A L A B S                                |       | > |
| A L = X STUDIOS                              |       |   |



### Not