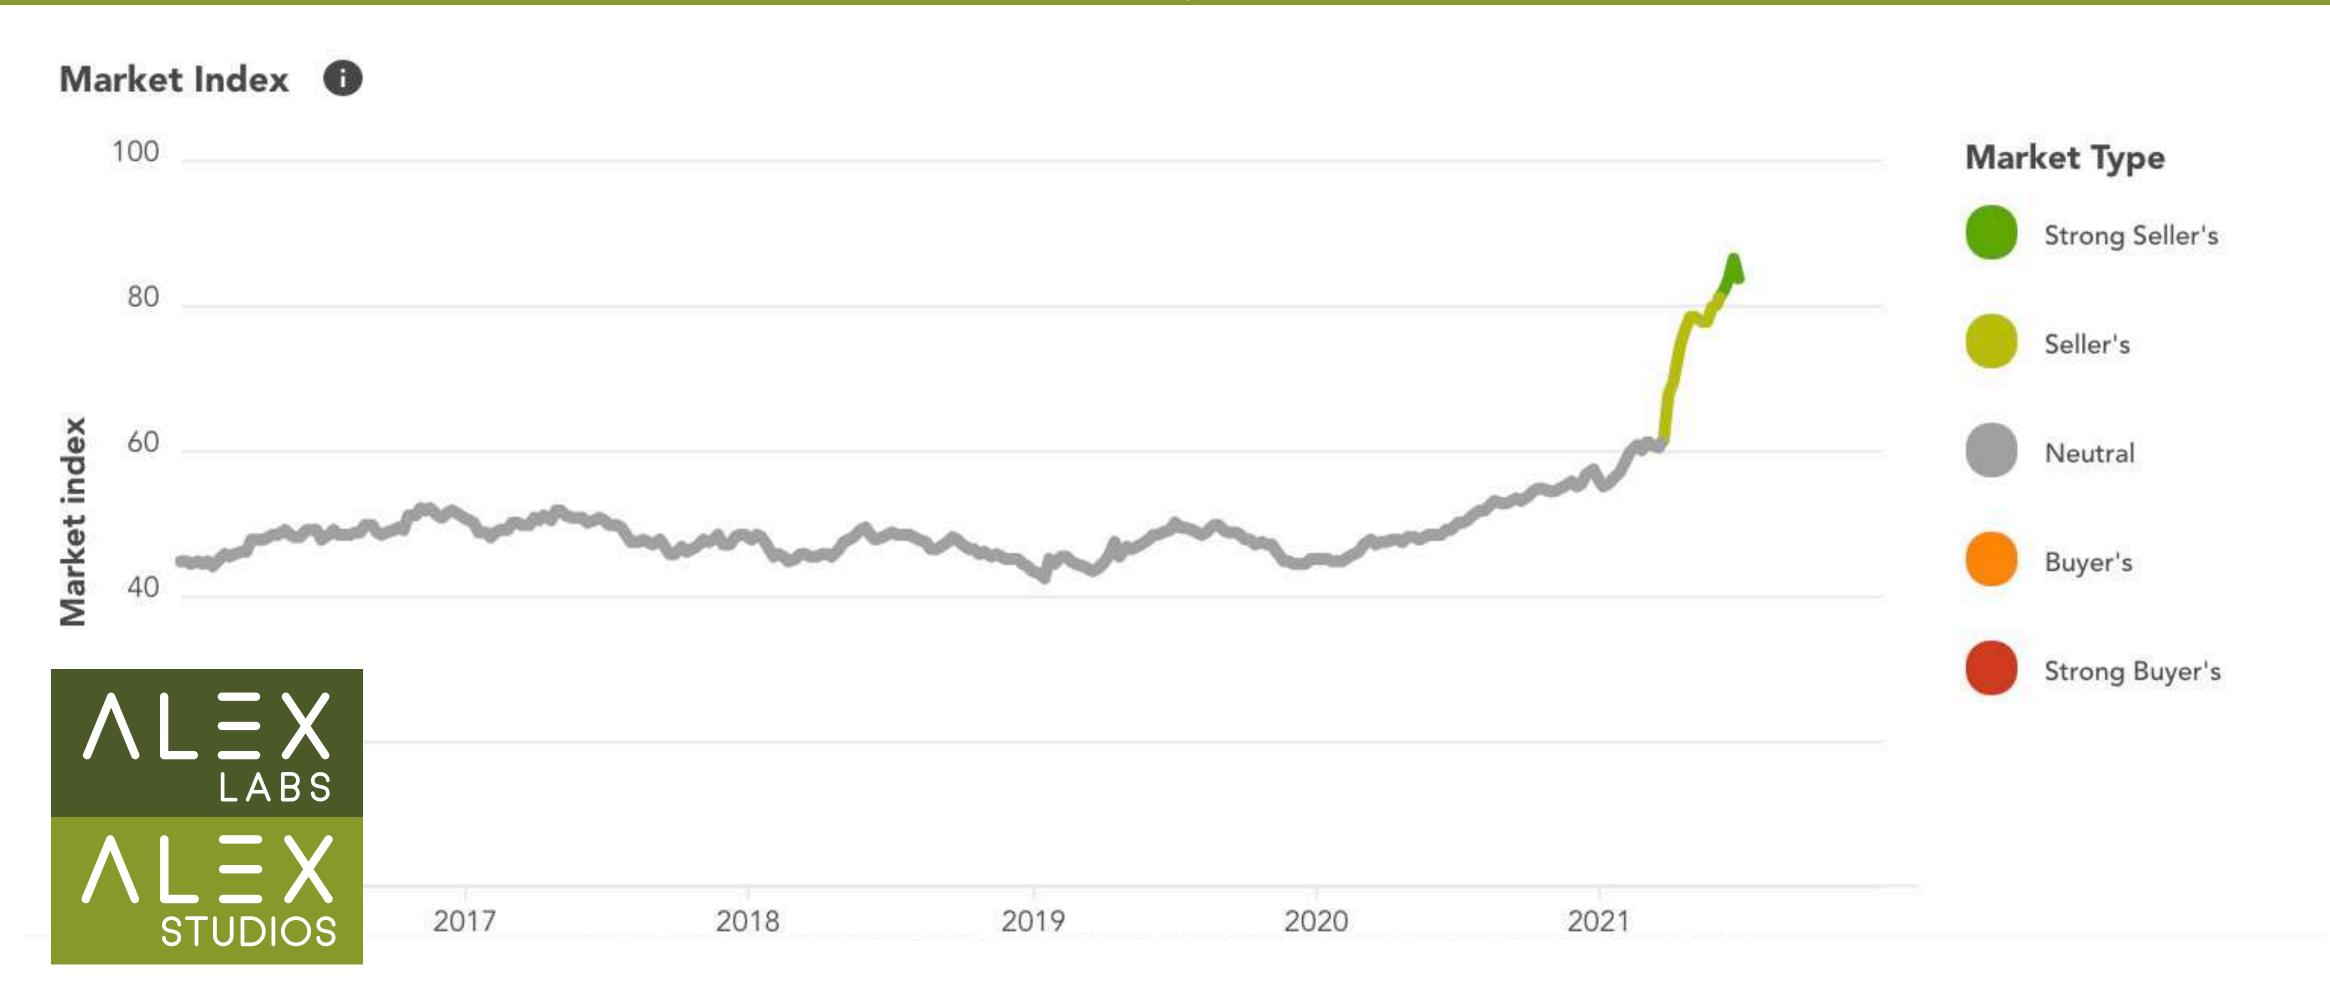

# Strong Seller's Market House Canary Market Index

From I10 Westbound at Exit 557
Google Maps

From I-10 Eastbound at Exit 540 Google Maps

Final Turn Close Up
Google Maps