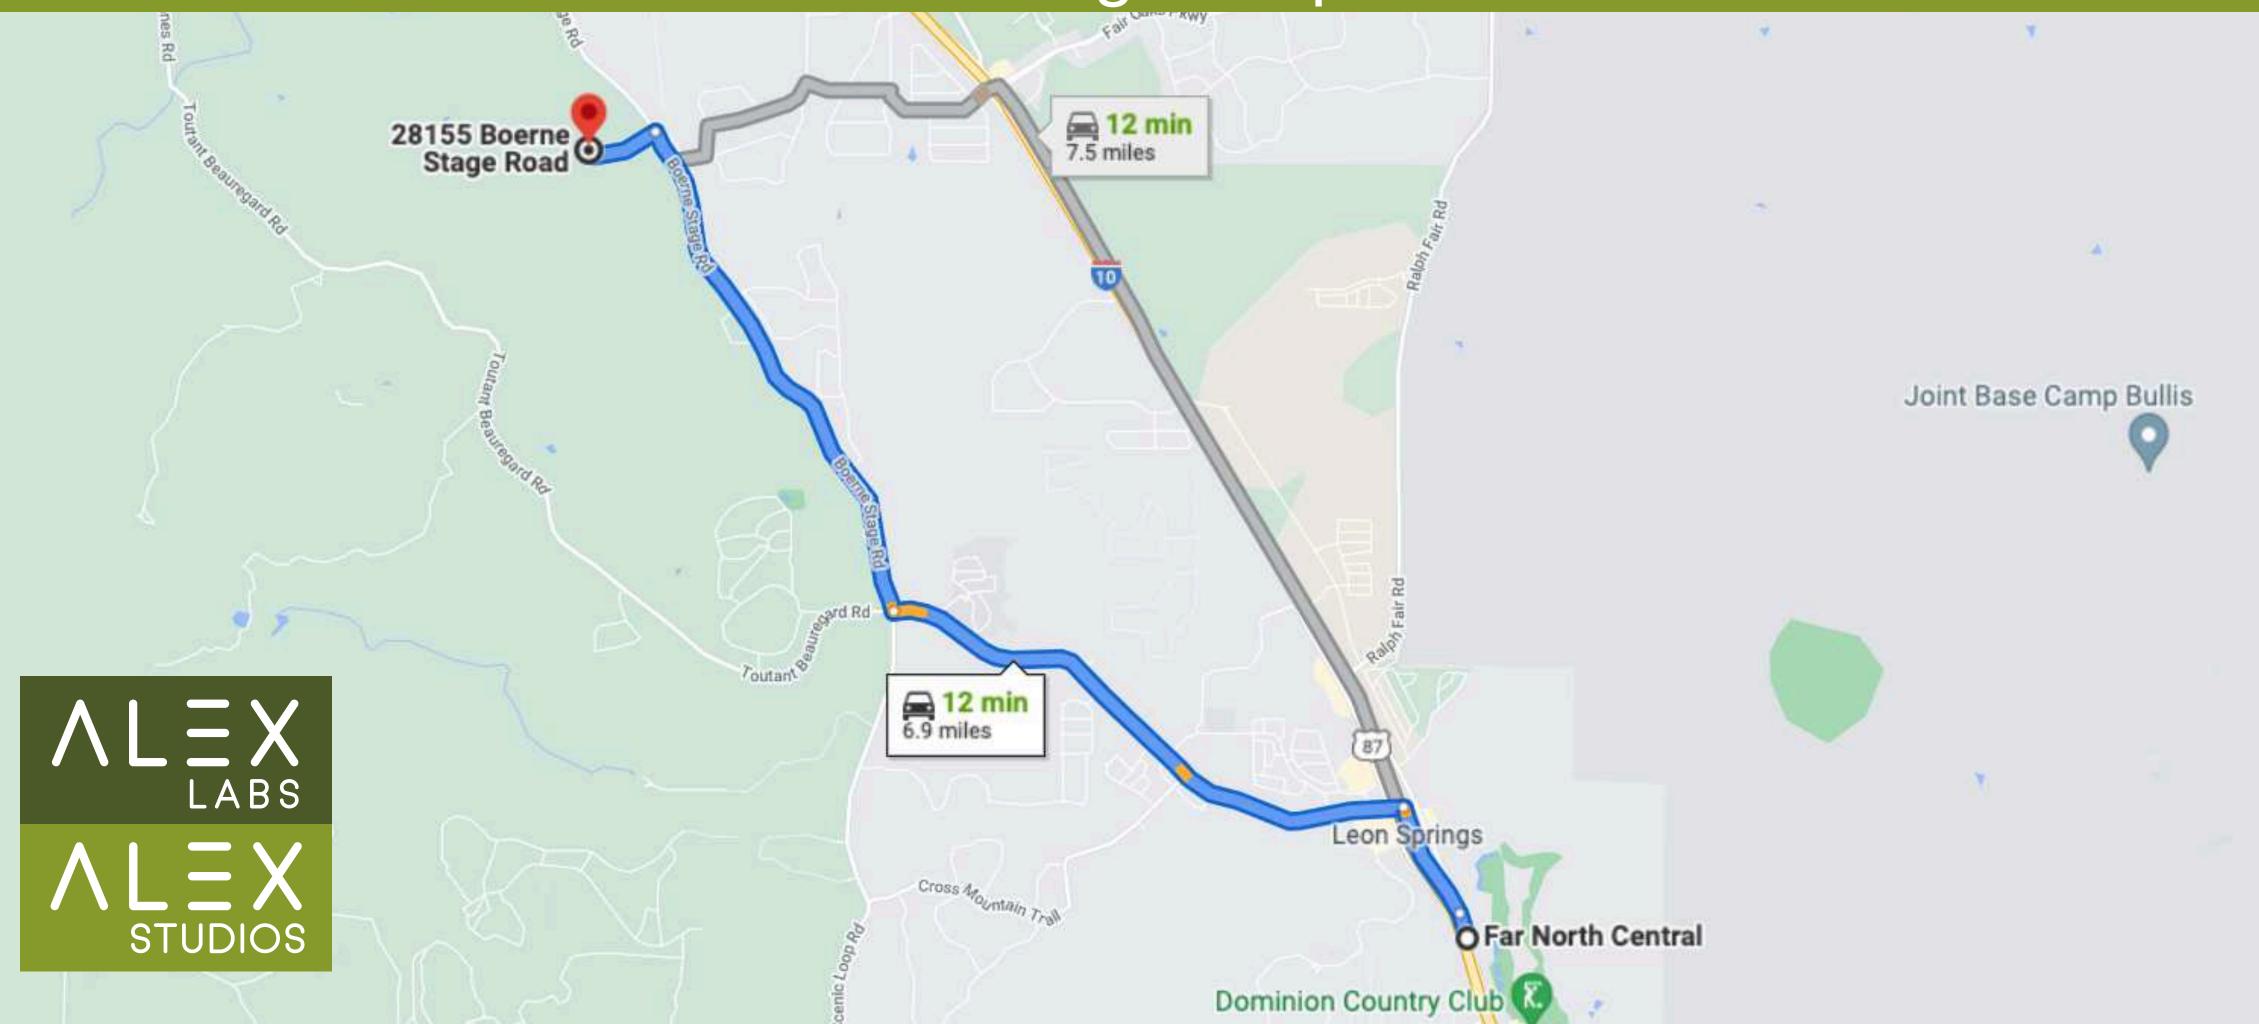

# Strong Seller's Market House Canary Market Index

From I10 Westbound at Exit 557
Google Maps

From I-10 Eastbound at Exit 540 Google Maps

Final Turn Close Up
Google Maps