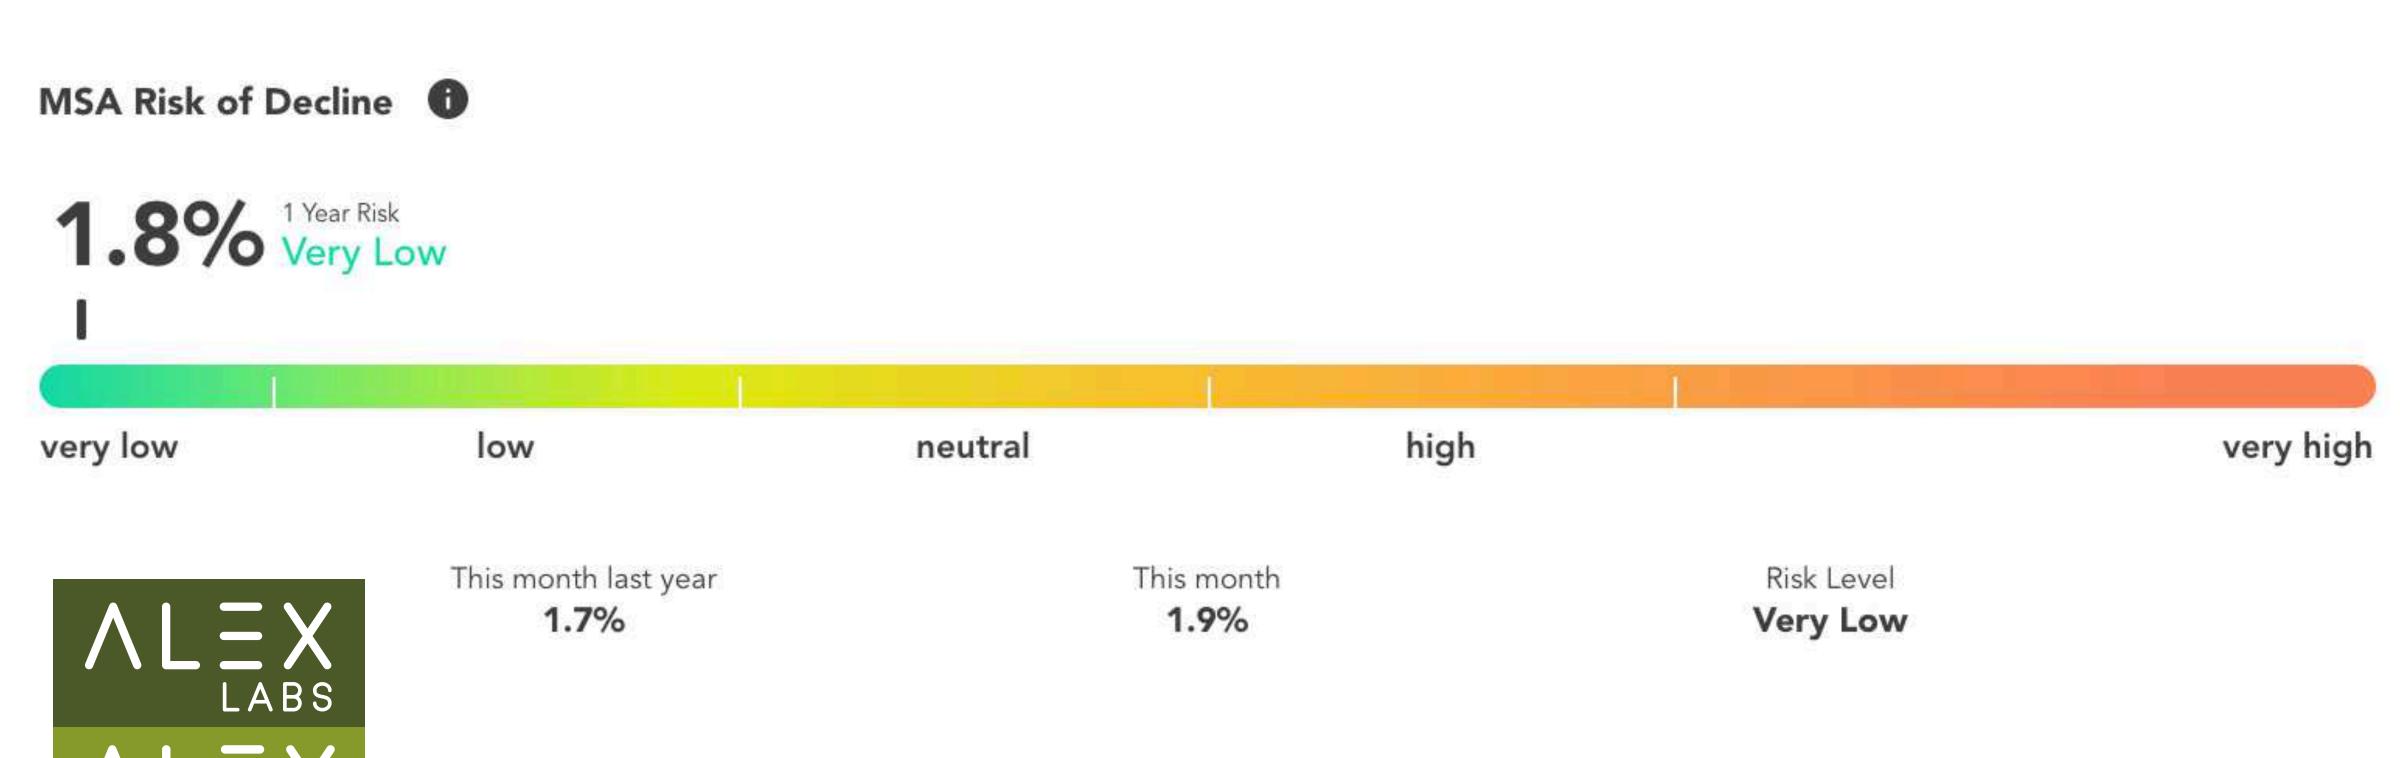

### Very Low Risk of Value Decline House Canary Risk of Value Reduction in Zip Code for Next 12 Months

STUDIOS