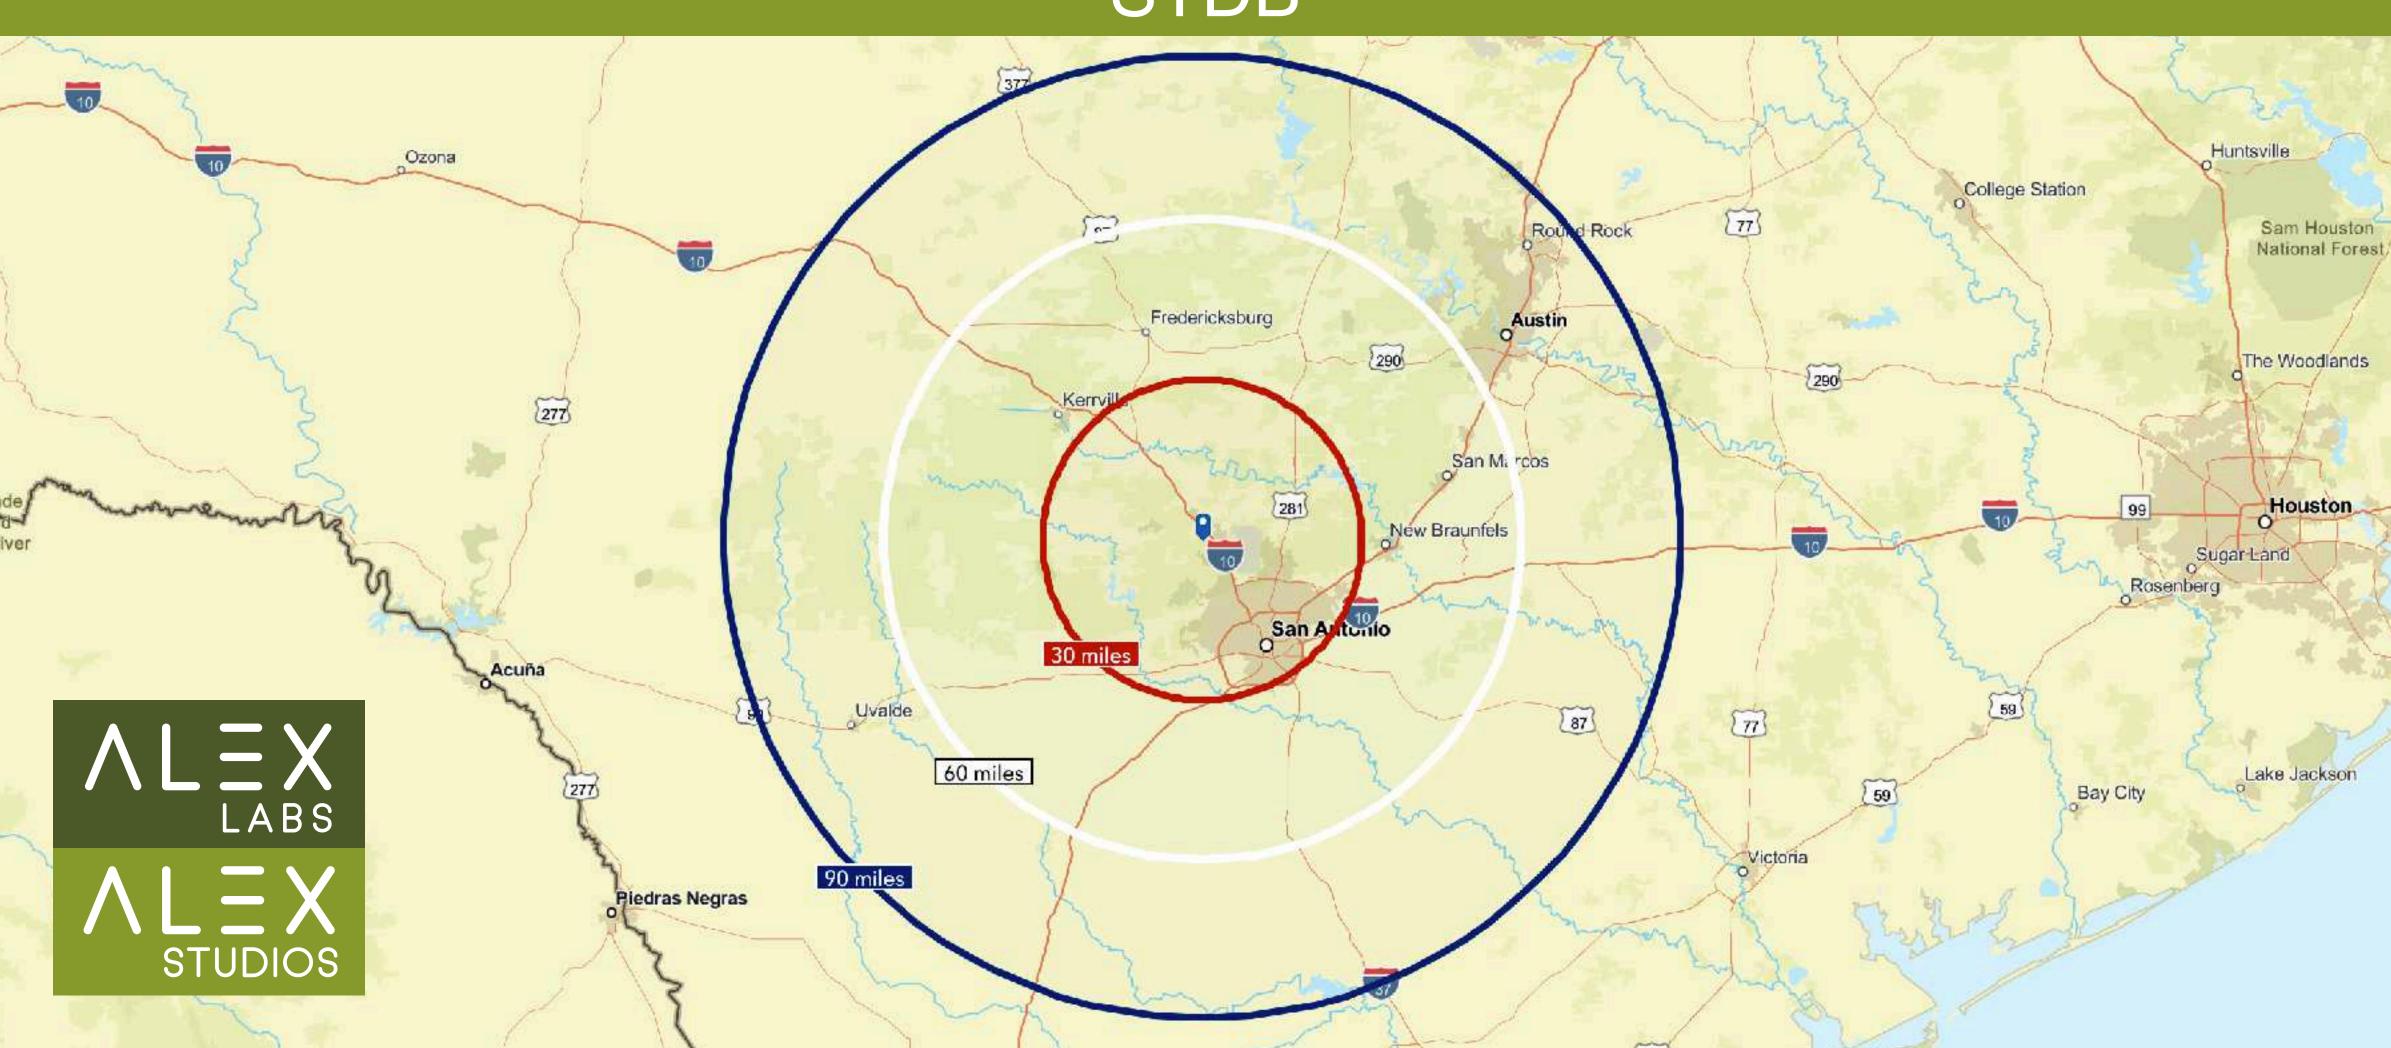

i   | > |
| Sea A L A B S                                |       | > |
| A L = X STUDIOS                              |       |   |



### Not in Flood Zones Risk Meter

28155 BOERNE STAGE RD BOERNE, TX 78006-8423

LOCATION ACCURACY: User-defined location

DOWNLOAD PDF



ADD ADDITIONAL REPORTS



## Boerne ISD Assigned Schools GreatSchools



# 34.2% 3-Year Value Increase Forecast House Canary Value Trend at Zip Code



### Very Low Risk of Value Decline House Canary Risk of Value Reduction in Zip Code for Next 12 Months



STUDIOS

# Strong Seller's Market House Canary Market Index



From I10 Westbound at Exit 557
Google Maps



From I-10 Eastbound at Exit 540 Google Maps



Final Turn Close Up
Google Maps



# 10, 20, 30 Minute Drive Time Map STDB



#### 30, 60, 90 MI Radii Map STDB