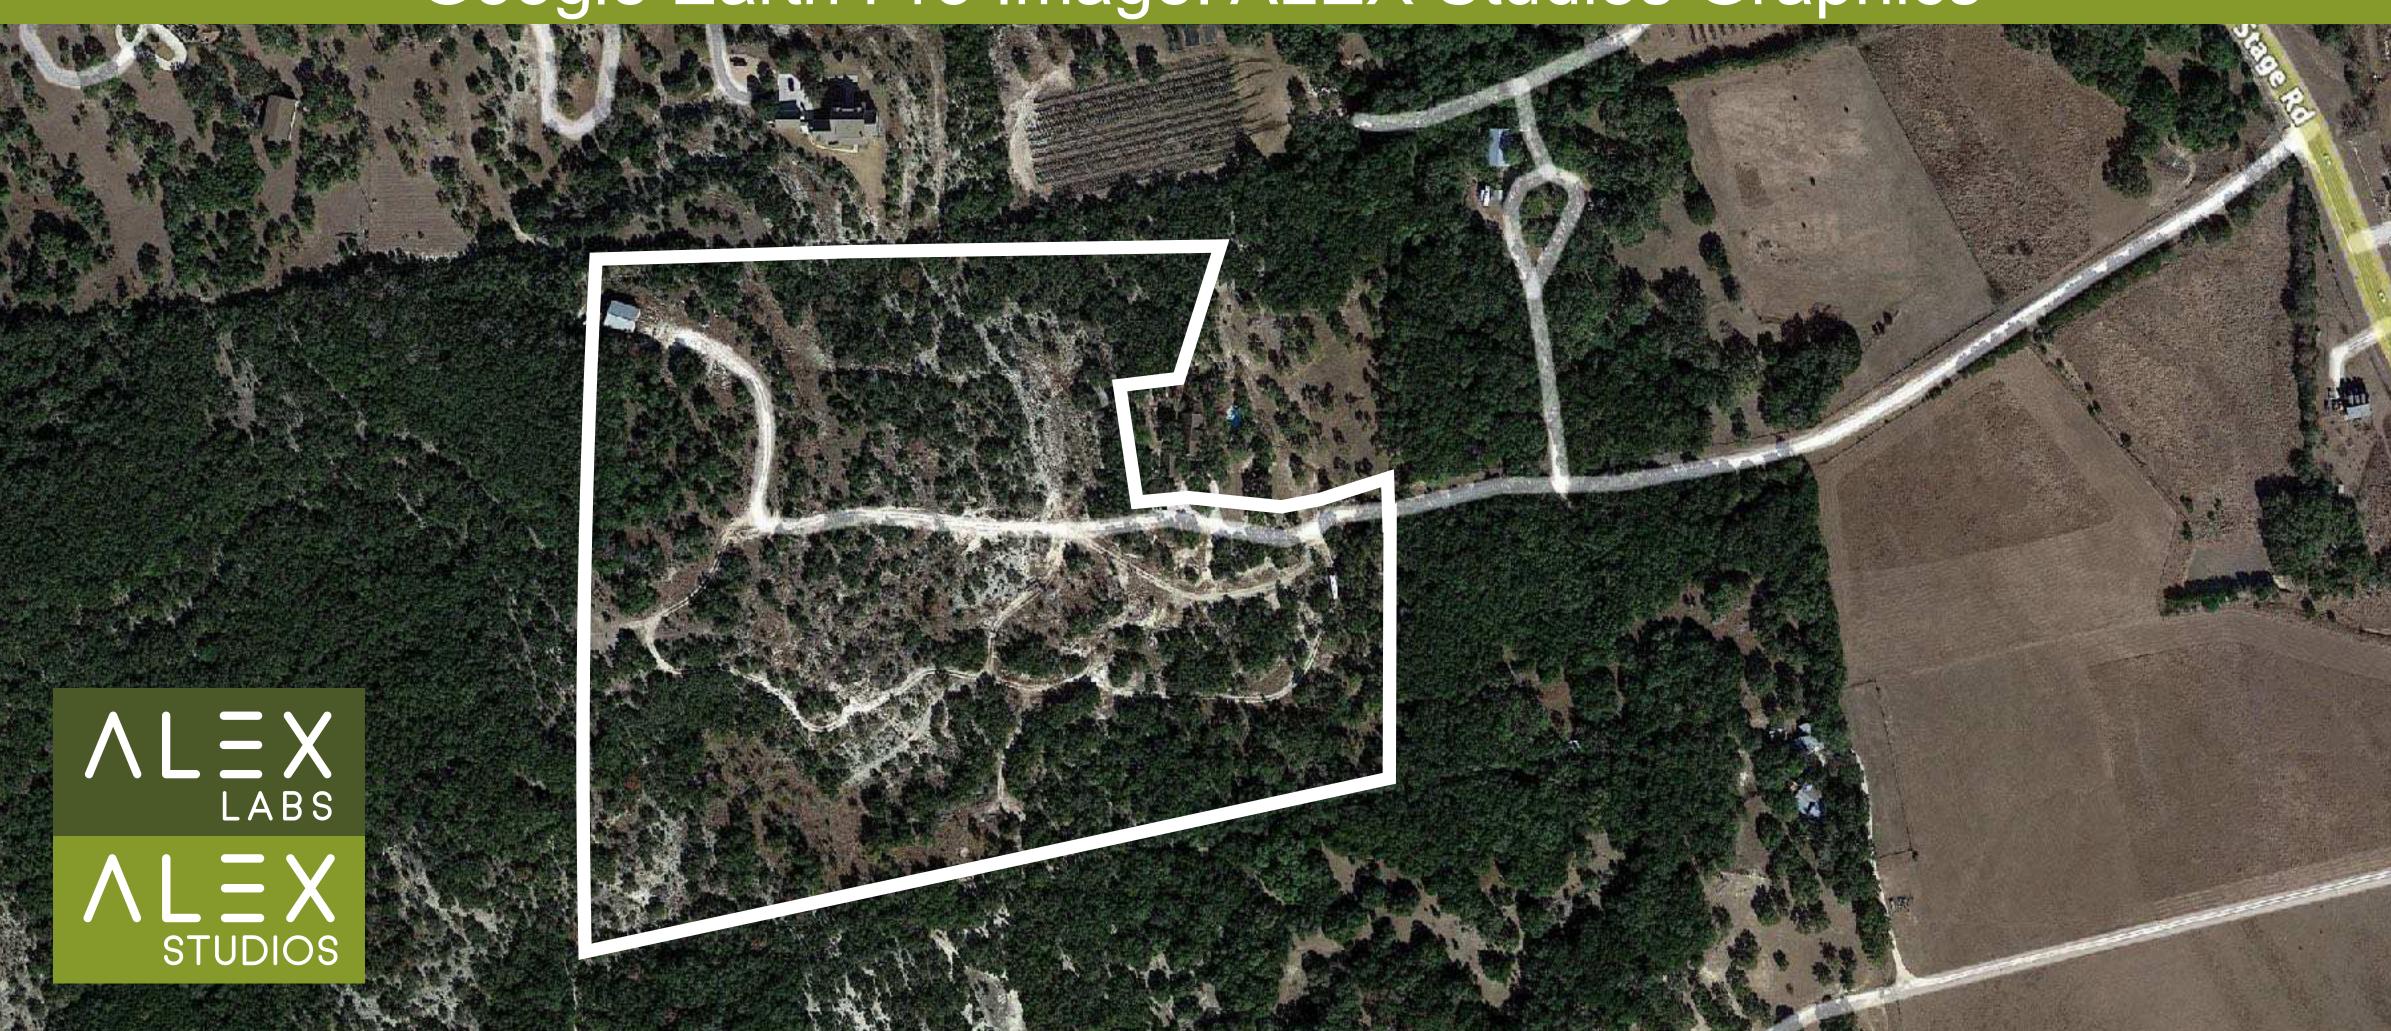

#### Research & Analysis

28155 Boerne Stage RD Boerne TX 78006

Riser Mountain





## Enhanced Survey Thomas C. Pfeiffer Surveyor





# Satellite Survey Google Earth Pro Image. ALEX Studios Graphics



# Bexar Central Appraisal District (BCAD) Plat Map From BCAD



# BCAD Topo Map with Elevation Estimates From BCAD. Elevation Estimates by ALEX Labs



### USDA Soil Map USDA Web Soil Survey

| Map Unit Symbol                 | Map Unit Name                                        | Acres in AOI | Percent of AOI |
|---------------------------------|------------------------------------------------------|--------------|----------------|
| BrE                             | Brackett gravelly clay loam, 12 to 20 percent slopes | 25.9         | 98.7%          |
| TaB                             | Eckrant cobbly clay, 1 to 8 percent slopes           | 0.3          | 1.3%           |
| Totals for Area of Interest     |                                                      | 26.2         | 100.0%