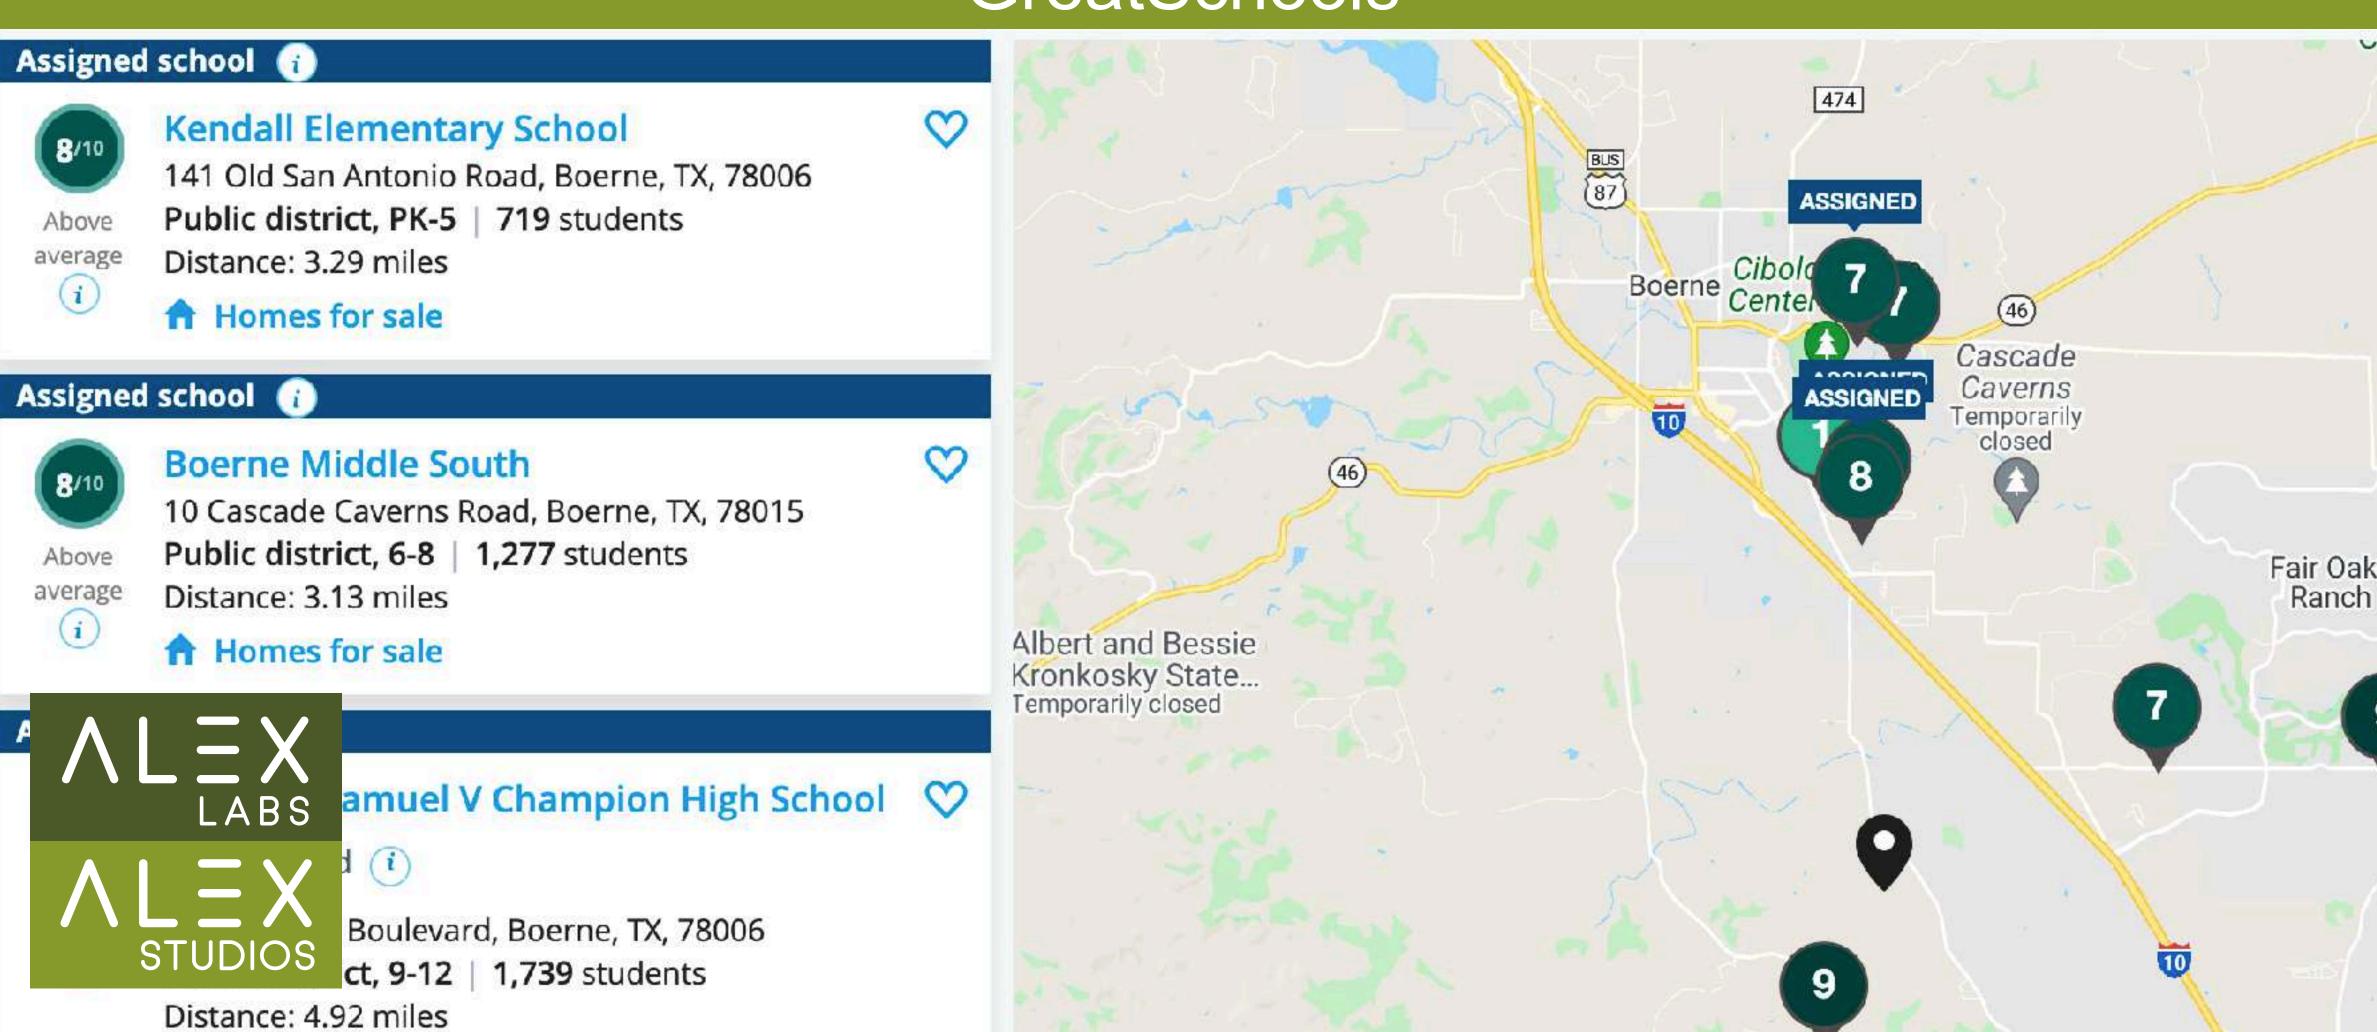

up                       | 3.7mi | > |
| Bars:<br>Conroy's Pub                        | 2.2mi | > |
| Groceries:<br>Paul's Gourmet Popcorn         | 2mi   | > |
| Parks:<br>Boerne City Park                   | 4.8mi | > |
| Schools:<br>McAndrew Elementary School       | 1.6mi | > |
| Shopping:<br>PAWSitive Solutions Dog & Pu    | .3mi  | > |
| Entertainment:<br>San Antonio Rose Palace    | 2.7mi | > |
| Errands:                                     | 2mi   | > |
| Sea A L A B S                                |       | > |
| A L = X STUDIOS                              |       |   |



### Not in Flood Zones Risk Meter

28155 BOERNE STAGE RD BOERNE, TX 78006-8423

LOCATION ACCURACY: User-defined location

DOWNLOAD PDF



ADD ADDITIONAL REPORTS



## Boerne ISD Assigned Schools GreatSchools



# 34.2% 3-Year Value Increase Forecast House Canary Value Trend at Zip Code



### Very Low Risk of Value Decline House Canary Risk of Value Reduction in Zip Code for Next 12 Months



STUDIOS

# Strong Seller's Market House Canary Market Index



From I10 Westbound at Exit 557
Google Maps



From I-10 Eastbound at Exit 540 Google Maps



Final Turn Close Up
Google Maps



# 10, 20, 30 Minute Drive Time Map STDB



#### 30, 60, 90 MI Radii Map STDB