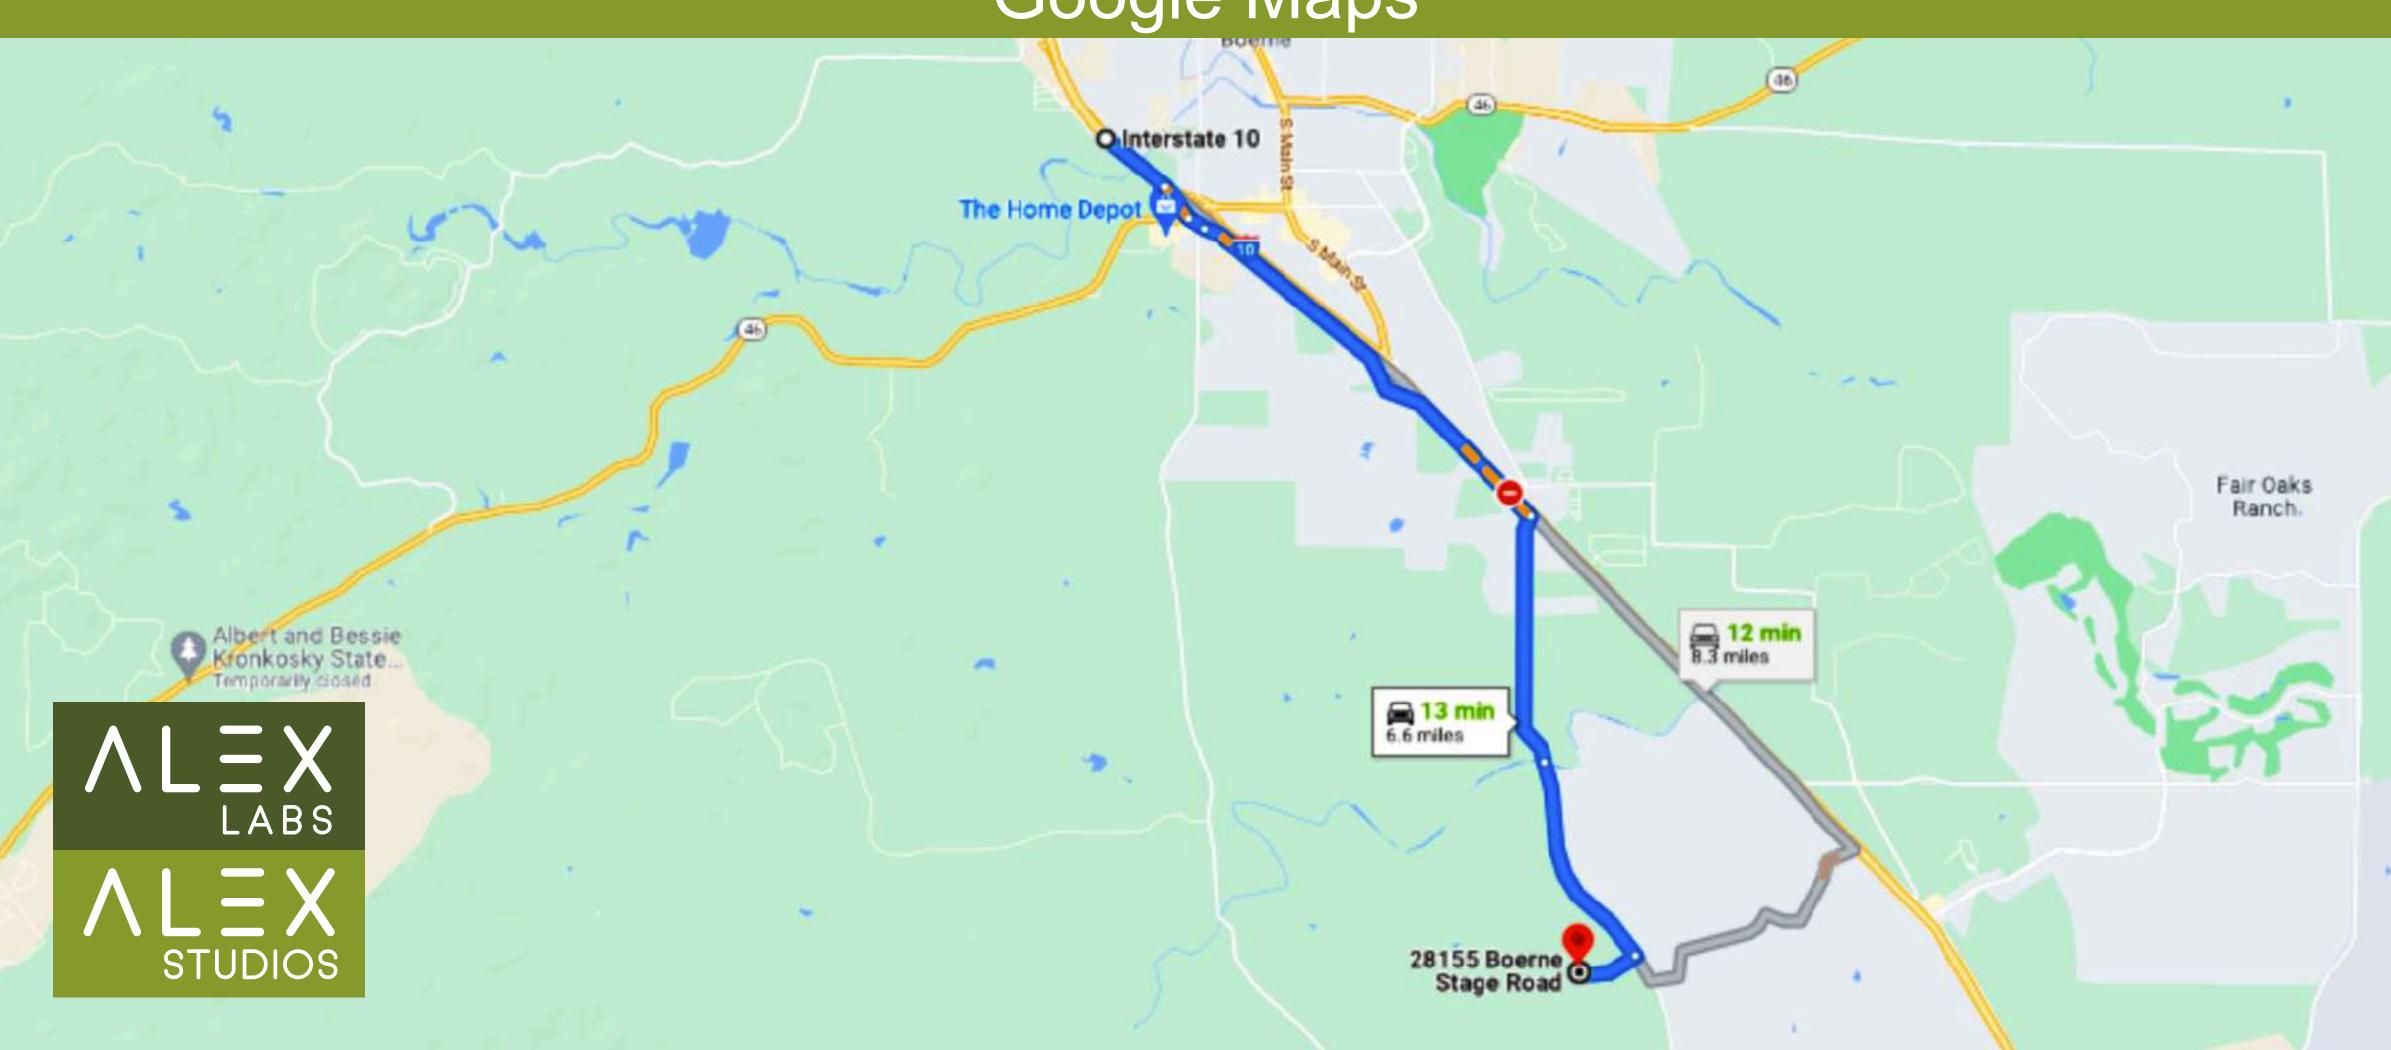

# Strong Seller's Market House Canary Market Index

From I10 Westbound at Exit 557
Google Maps

From I-10 Eastbound at Exit 540 Google Maps

Final Turn Close Up
Google Maps