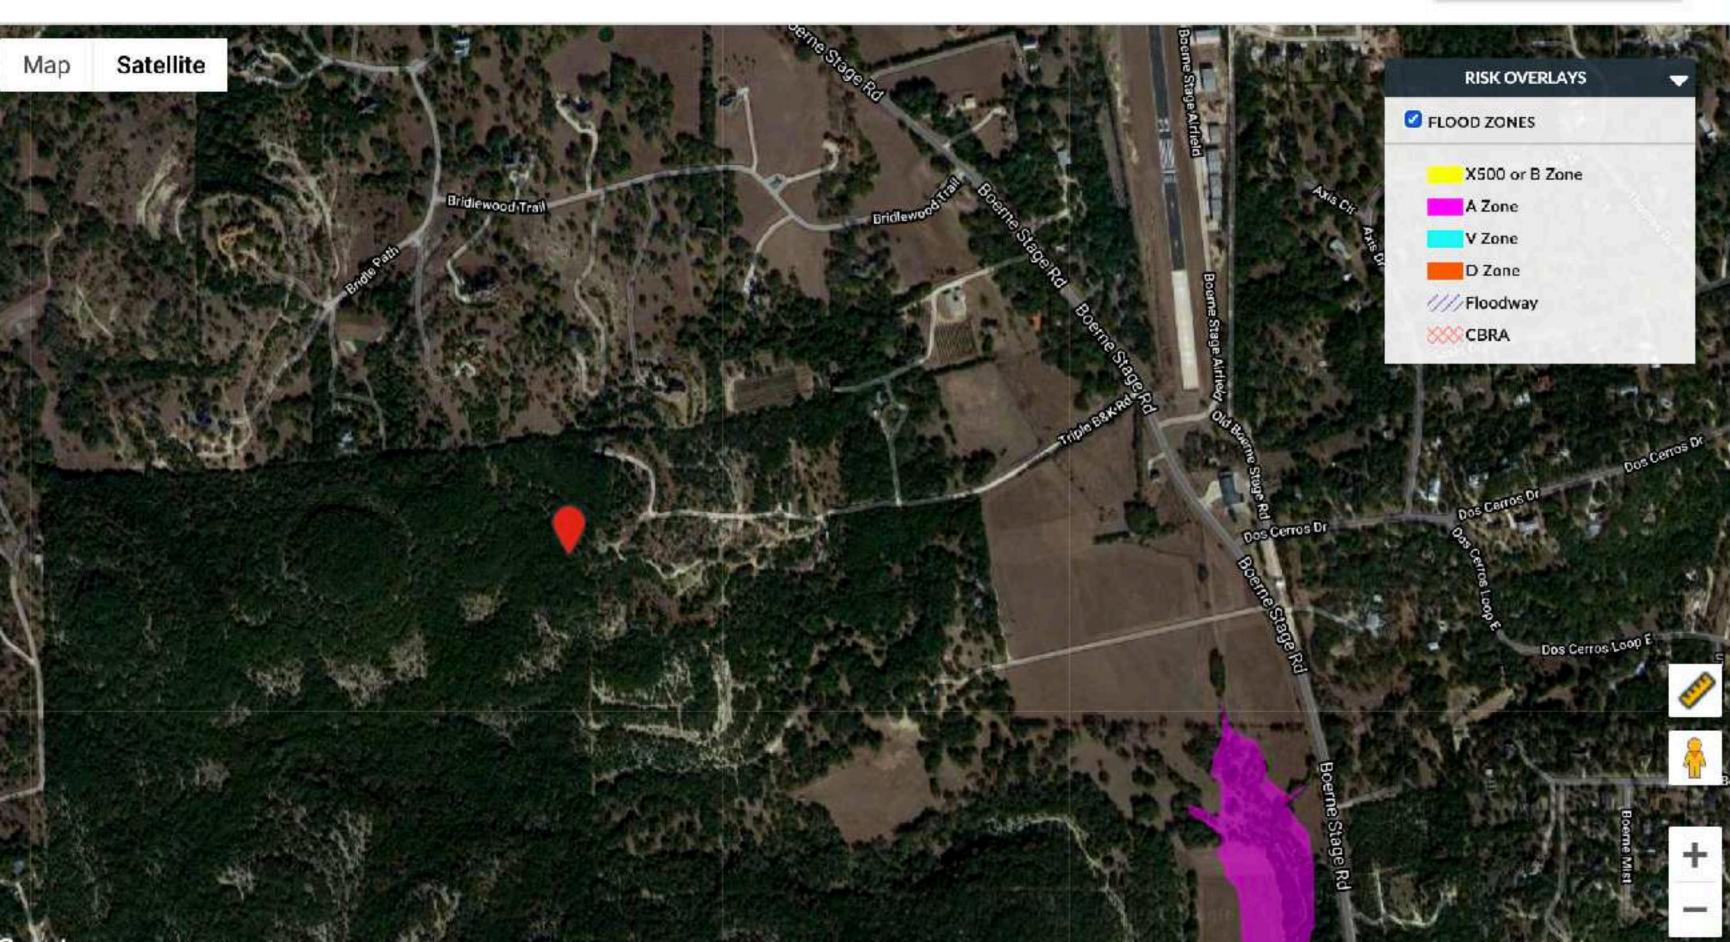

-----------|-------|---|
| Coffee:<br>Freedom Cup                       | 3.7mi | > |
| Bars:<br>Conroy's Pub                        | 2.2mi | > |
| Groceries:<br>Paul's Gourmet Popcorn         | 2mi   | > |
| Parks:<br>Boerne City Park                   | 4.8mi | > |
| Schools:<br>McAndrew Elementary School       | 1.6mi | > |
| Shopping:<br>PAWSitive Solutions Dog & Pu    | .3mi  | > |
| Entertainment:<br>San Antonio Rose Palace    | 2.7mi | > |
| Errands:                                     | 2mi   | > |
| Sea A L A B S                                |       | > |
| A L = X STUDIOS                              |       |   |



### Not in Flood Zones Risk Meter

28155 BOERNE STAGE RD BOERNE, TX 78006-8423

LOCATION ACCURACY: User-defined location

DOWNLOAD PDF



ADD ADDITIONAL REPORTS



## Boerne ISD Assigned Schools GreatSchools



# 34.2% 3-Year Value Increase Forecast House Canary Value Trend at Zip Code



### Very Low Risk of Value Decline House Canary Risk of Value Reduction in Zip Code for Next 12 Months



STUDIOS

# Strong Seller's Market House Canary Market Index



From I10 Westbound at Exit 557
Google Maps



From I-10 Eastbound at Exit 540 Google Maps



Final Turn Close Up
Google Maps



# 10, 20, 30 Minute Drive Time Map STDB



#### 30, 60, 90 MI Radii Map STDB