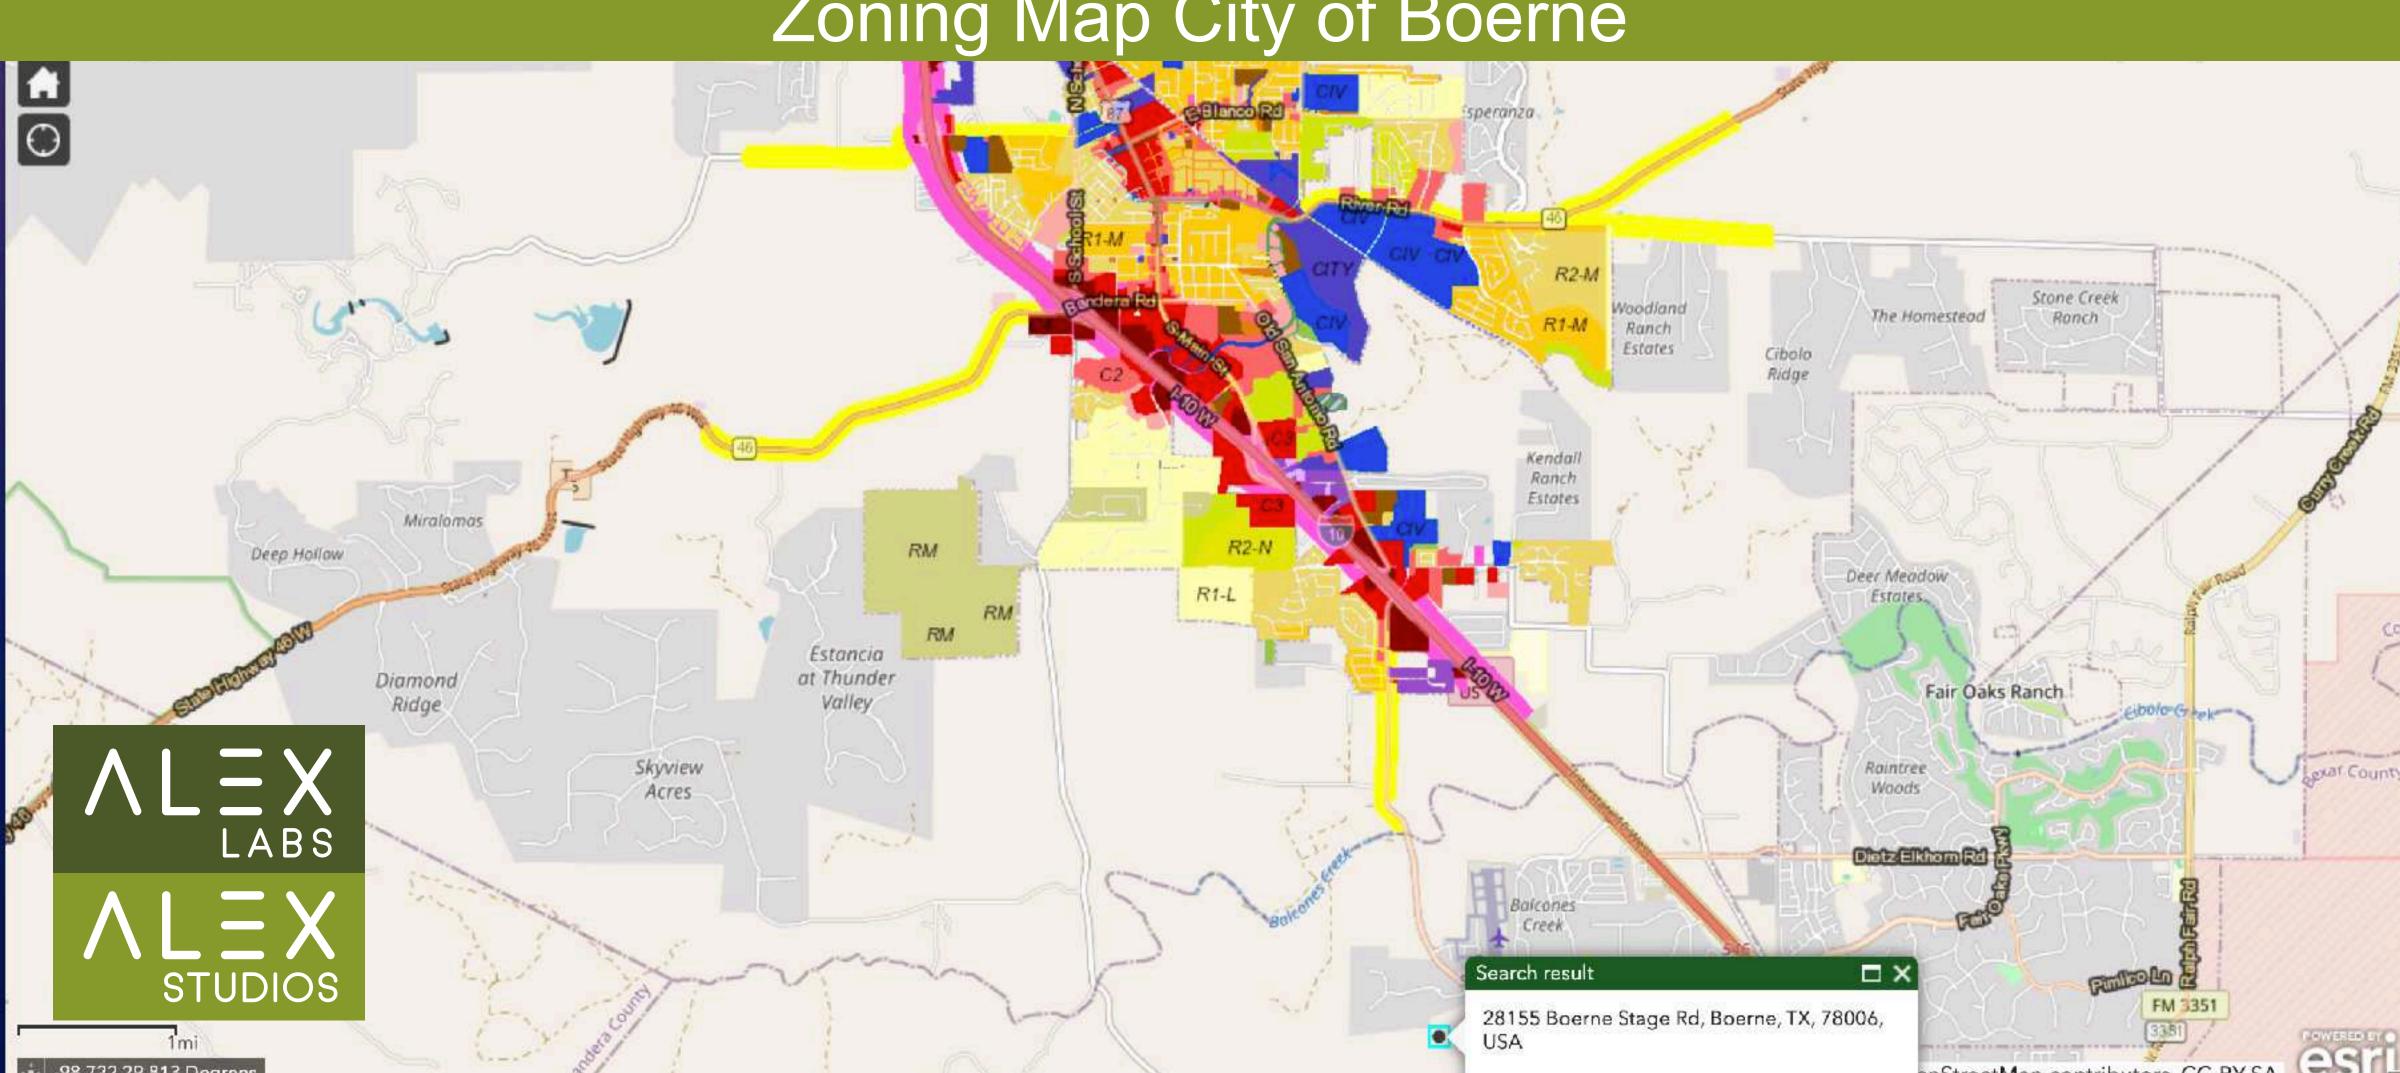

USDA Web Soil Survey

| Map Unit Symbol                 | Map Unit Name                                        | Acres in AOI | Percent of AOI |
|---------------------------------|------------------------------------------------------|--------------|----------------|
| BrE                             | Brackett gravelly clay loam, 12 to 20 percent slopes | 25.9         | 98.7%          |
| TaB                             | Eckrant cobbly clay, 1 to 8 percent slopes           | 0.3          | 1.3%           |
| Totals for Area of Interest     |                                                      | 26.2         | 100.0%         |
| ALEX<br>LABS<br>ALEX<br>STUDIOS |                                                      |              |                |

# No Zoning Zoning Map City of Boerne



Not in ETJ
Zoning Map City of Boerne



## Walk & Bike Scores and What's Nearby Map Walk Score

| Restaurants:<br>Grandpa's House of Paintball | 2mi   | > |
|----------------------------------------------|-------|---|
| Coffee:<br>Freedom Cup                       | 3.7mi | > |
| Bars:<br>Conroy's Pub                        | 2.2mi | > |
| Groceries:<br>Paul's Gourmet Popcorn         | 2mi   | > |
| Parks:<br>Boerne City Park                   | 4.8mi | > |
| Schools:<br>McAndrew Elementary School       | 1.6mi | > |
| Shopping:<br>PAWSitive Solutions Dog & Pu    | .3mi  | > |
| Entertainment:<br>San Antonio Rose Palace    | 2.7mi | > |
| Errands:                                     | 2mi   | > |
| Sea A L A B S                                |       | > |
| A L = X STUDIOS