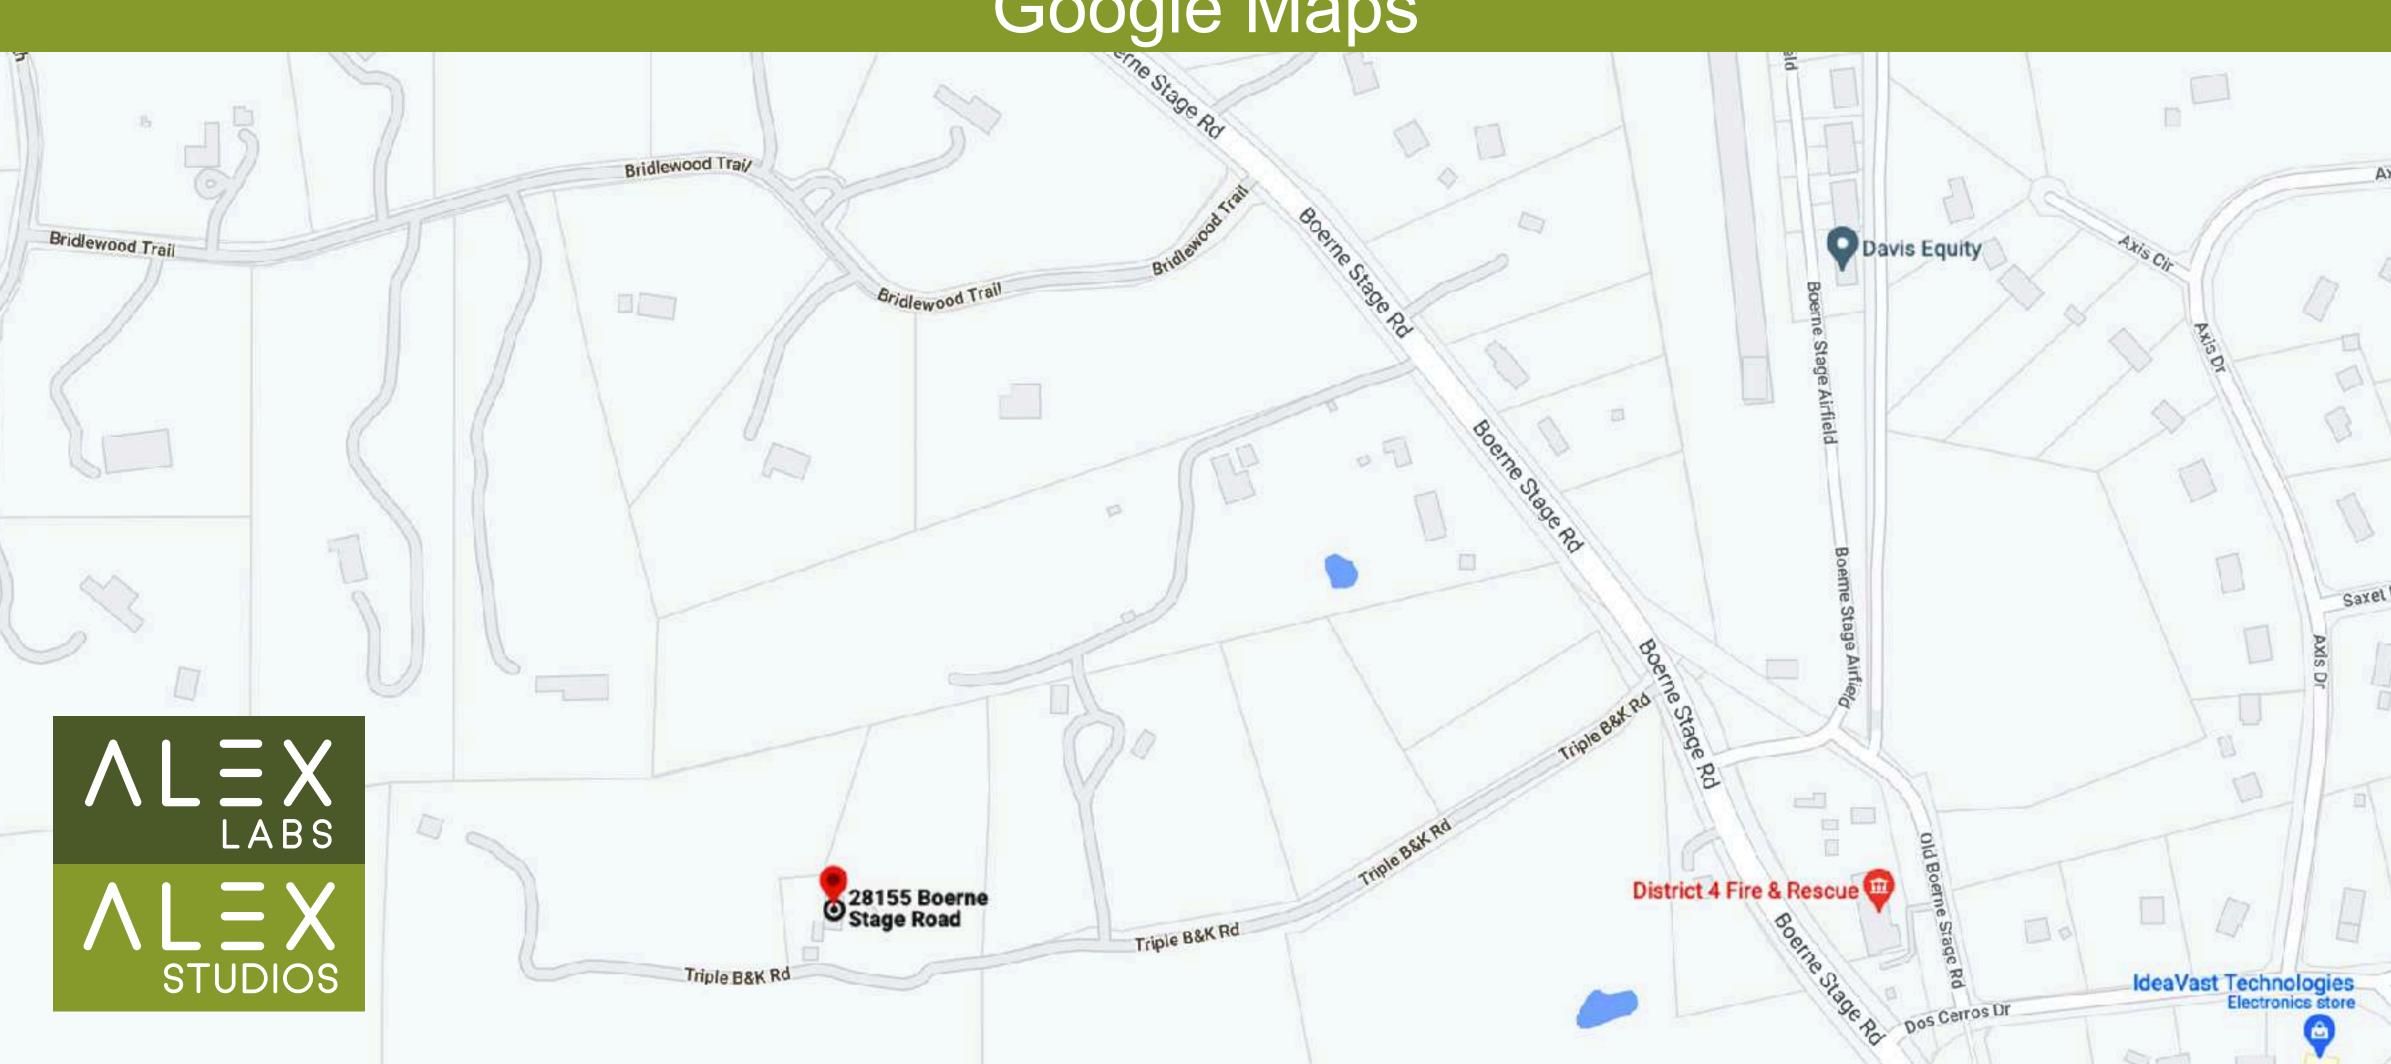

Rose Palace    | 2.7mi | > |
| Errands:                                     | 2mi   | > |
| Sea A L A B S                                |       | > |
| A L = X STUDIOS                              |       |   |



### Not in Flood Zones Risk Meter

28155 BOERNE STAGE RD BOERNE, TX 78006-8423

LOCATION ACCURACY: User-defined location

DOWNLOAD PDF



ADD ADDITIONAL REPORTS



## Boerne ISD Assigned Schools GreatSchools



# 34.2% 3-Year Value Increase Forecast House Canary Value Trend at Zip Code



### Very Low Risk of Value Decline House Canary Risk of Value Reduction in Zip Code for Next 12 Months



STUDIOS

# Strong Seller's Market House Canary Market Index



From I10 Westbound at Exit 557
Google Maps



From I-10 Eastbound at Exit 540 Google Maps



Final Turn Close Up
Google Maps



# 10, 20, 30 Minute Drive Time Map STDB



#### 30, 60, 90 MI Radii Map STDB