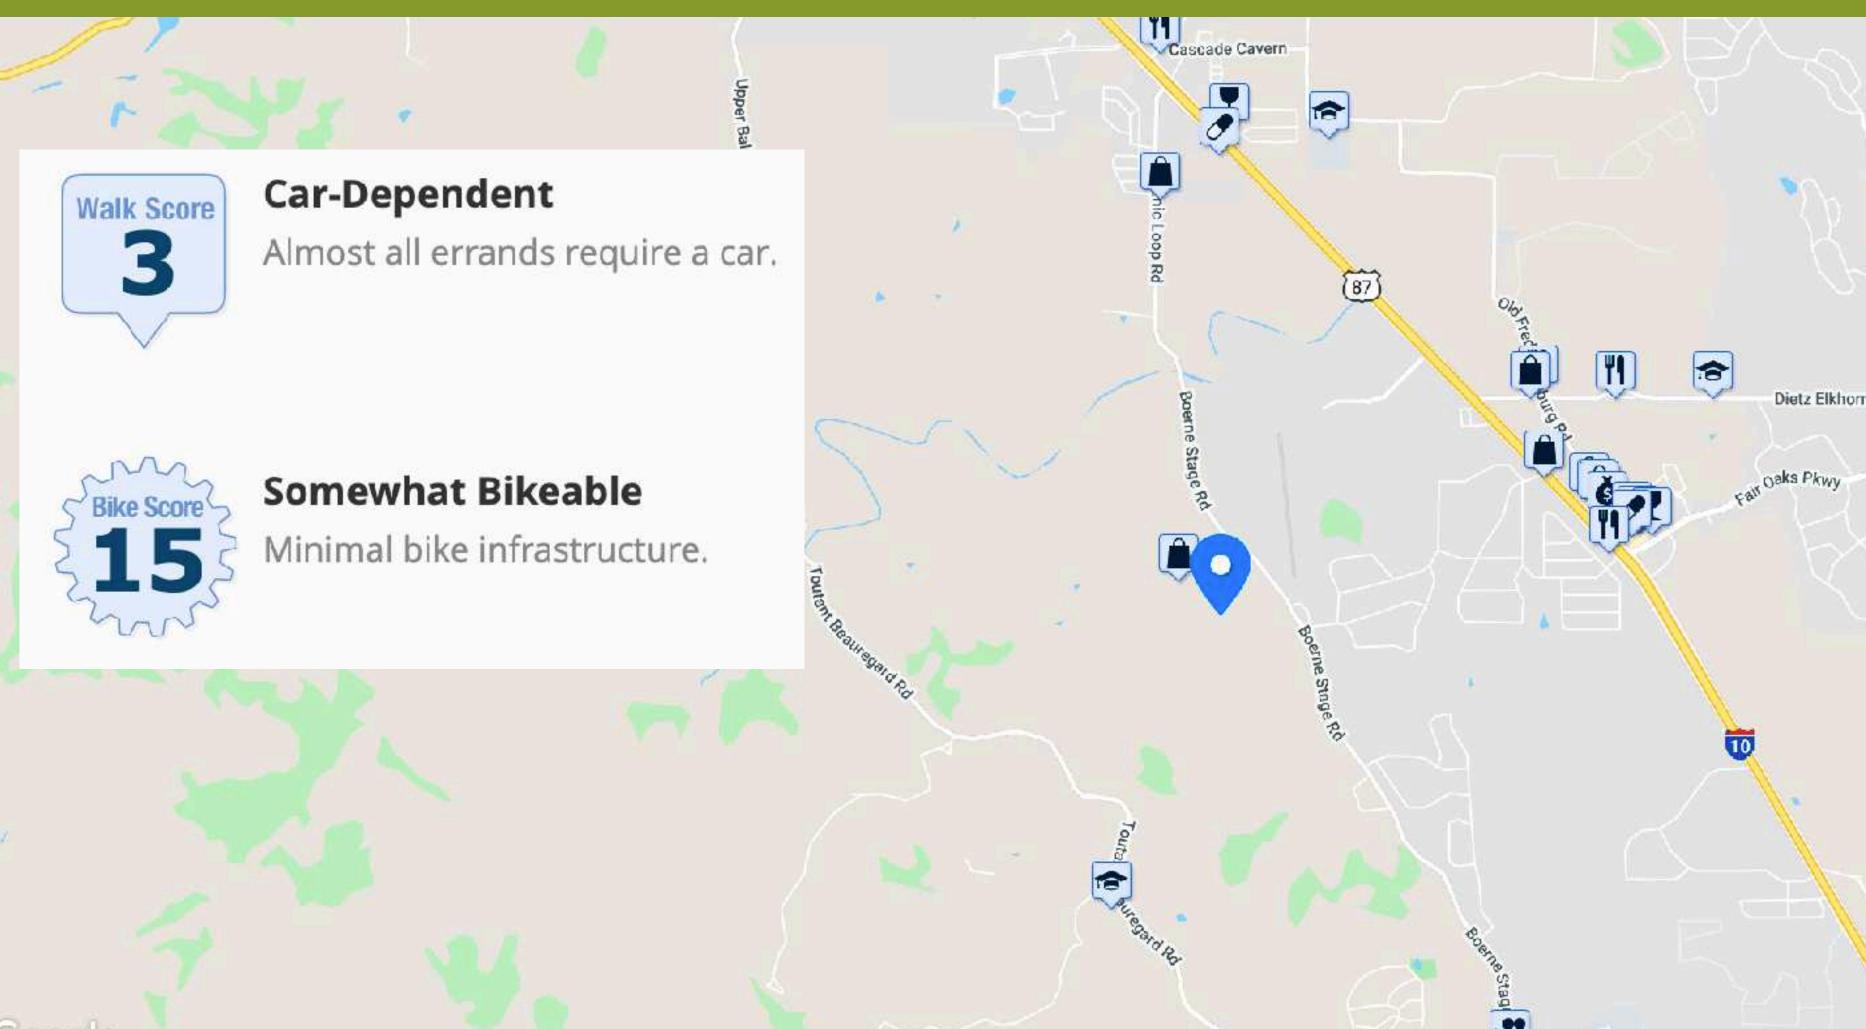

## Walk & Bike Scores and What's Nearby Map Walk Score

| Restaurants:<br>Grandpa's House of Paintball | 2mi   | > |
|----------------------------------------------|-------|---|
| Coffee:<br>Freedom Cup                       | 3.7mi | > |
| Bars:<br>Conroy's Pub                        | 2.2mi | > |
| Groceries:<br>Paul's Gourmet Popcorn         | 2mi   | > |
| Parks:<br>Boerne City Park                   | 4.8mi | > |
| Schools:<br>McAndrew Elementary School       | 1.6mi | > |
| Shopping:<br>PAWSitive Solutions Dog & Pu    | .3mi  | > |
| Entertainment:<br>San Antonio Rose Palace    | 2.7mi | > |
| Errands:                                     | 2mi   | > |
| Sea A L A B S                                |       | > |
| A L = X STUDIOS                              |       |   |