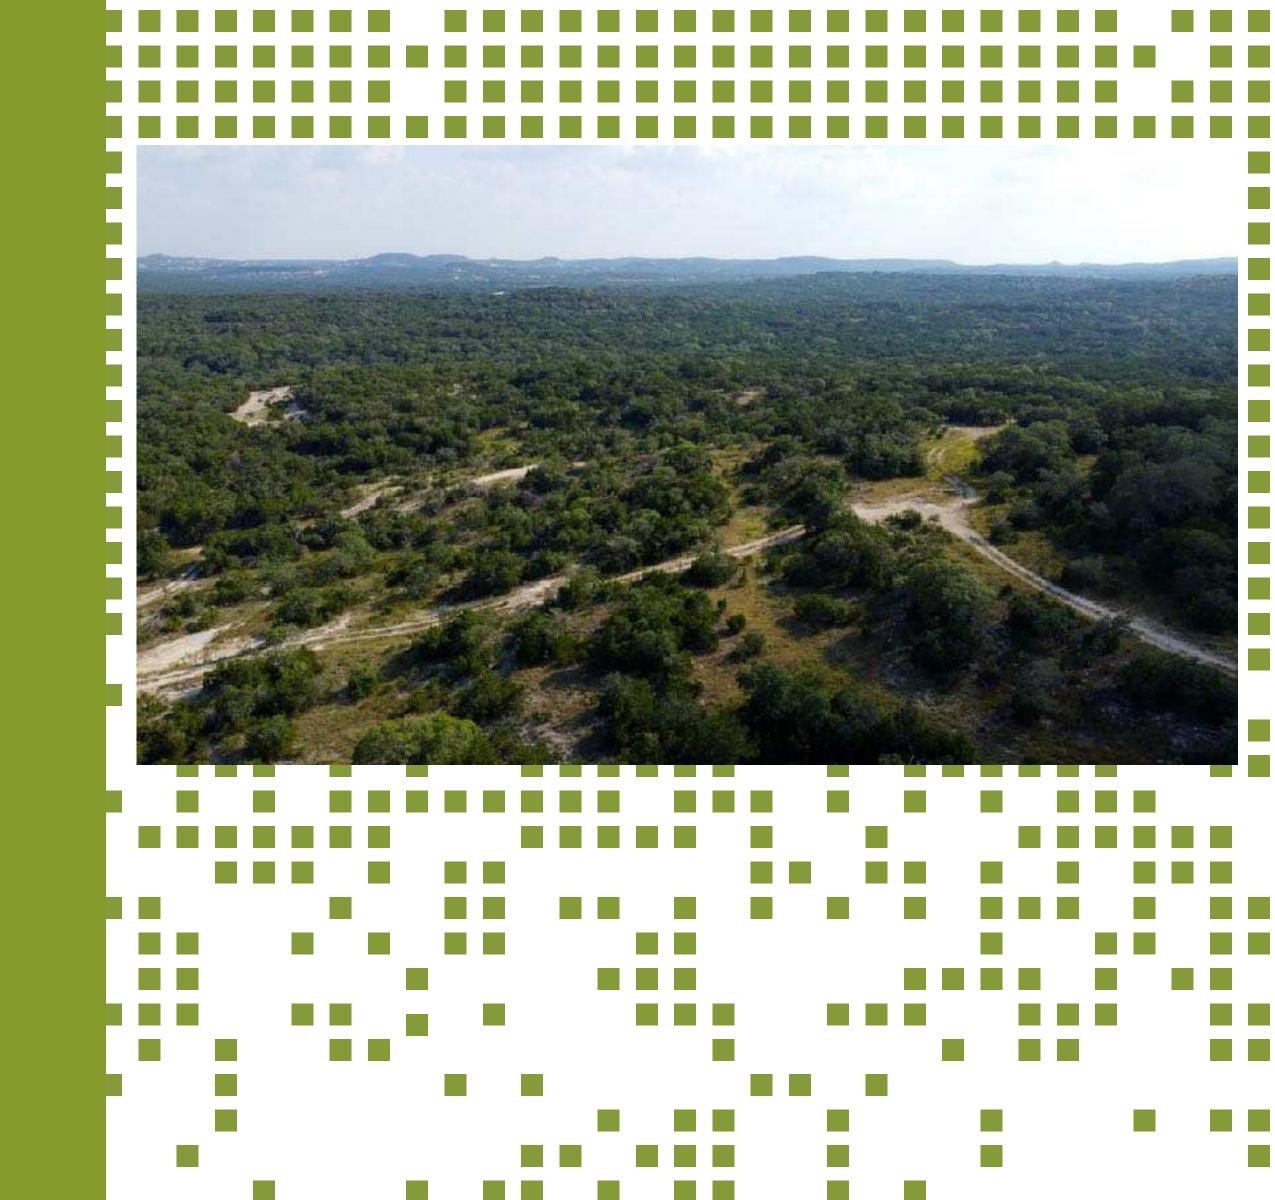

#### Research & Analysis

28155 Boerne Stage RD Boerne TX 78006

Riser Mountain





## Enhanced Survey Thomas C. Pfeiffer Surveyor





# Satellite Survey Google Earth Pro Image. ALEX Studios Graphics



# Bexar Central Appraisal District (BCAD) Plat Map From BCAD



# BCAD Topo Map with Elevation Estimates From BCAD. Elevation Estimates by ALEX Labs



### USDA Soil Map USDA Web Soil Survey

| Map Unit Symbol                 | Map Unit Name                                        | Acres in AOI | Percent of AOI |
|---------------------------------|------------------------------------------------------|--------------|----------------|
| BrE                             | Brackett gravelly clay loam, 12 to 20 percent slopes | 25.9         | 98.7%          |
| TaB                             | Eckrant cobbly clay, 1 to 8 percent slopes           | 0.3          | 1.3%