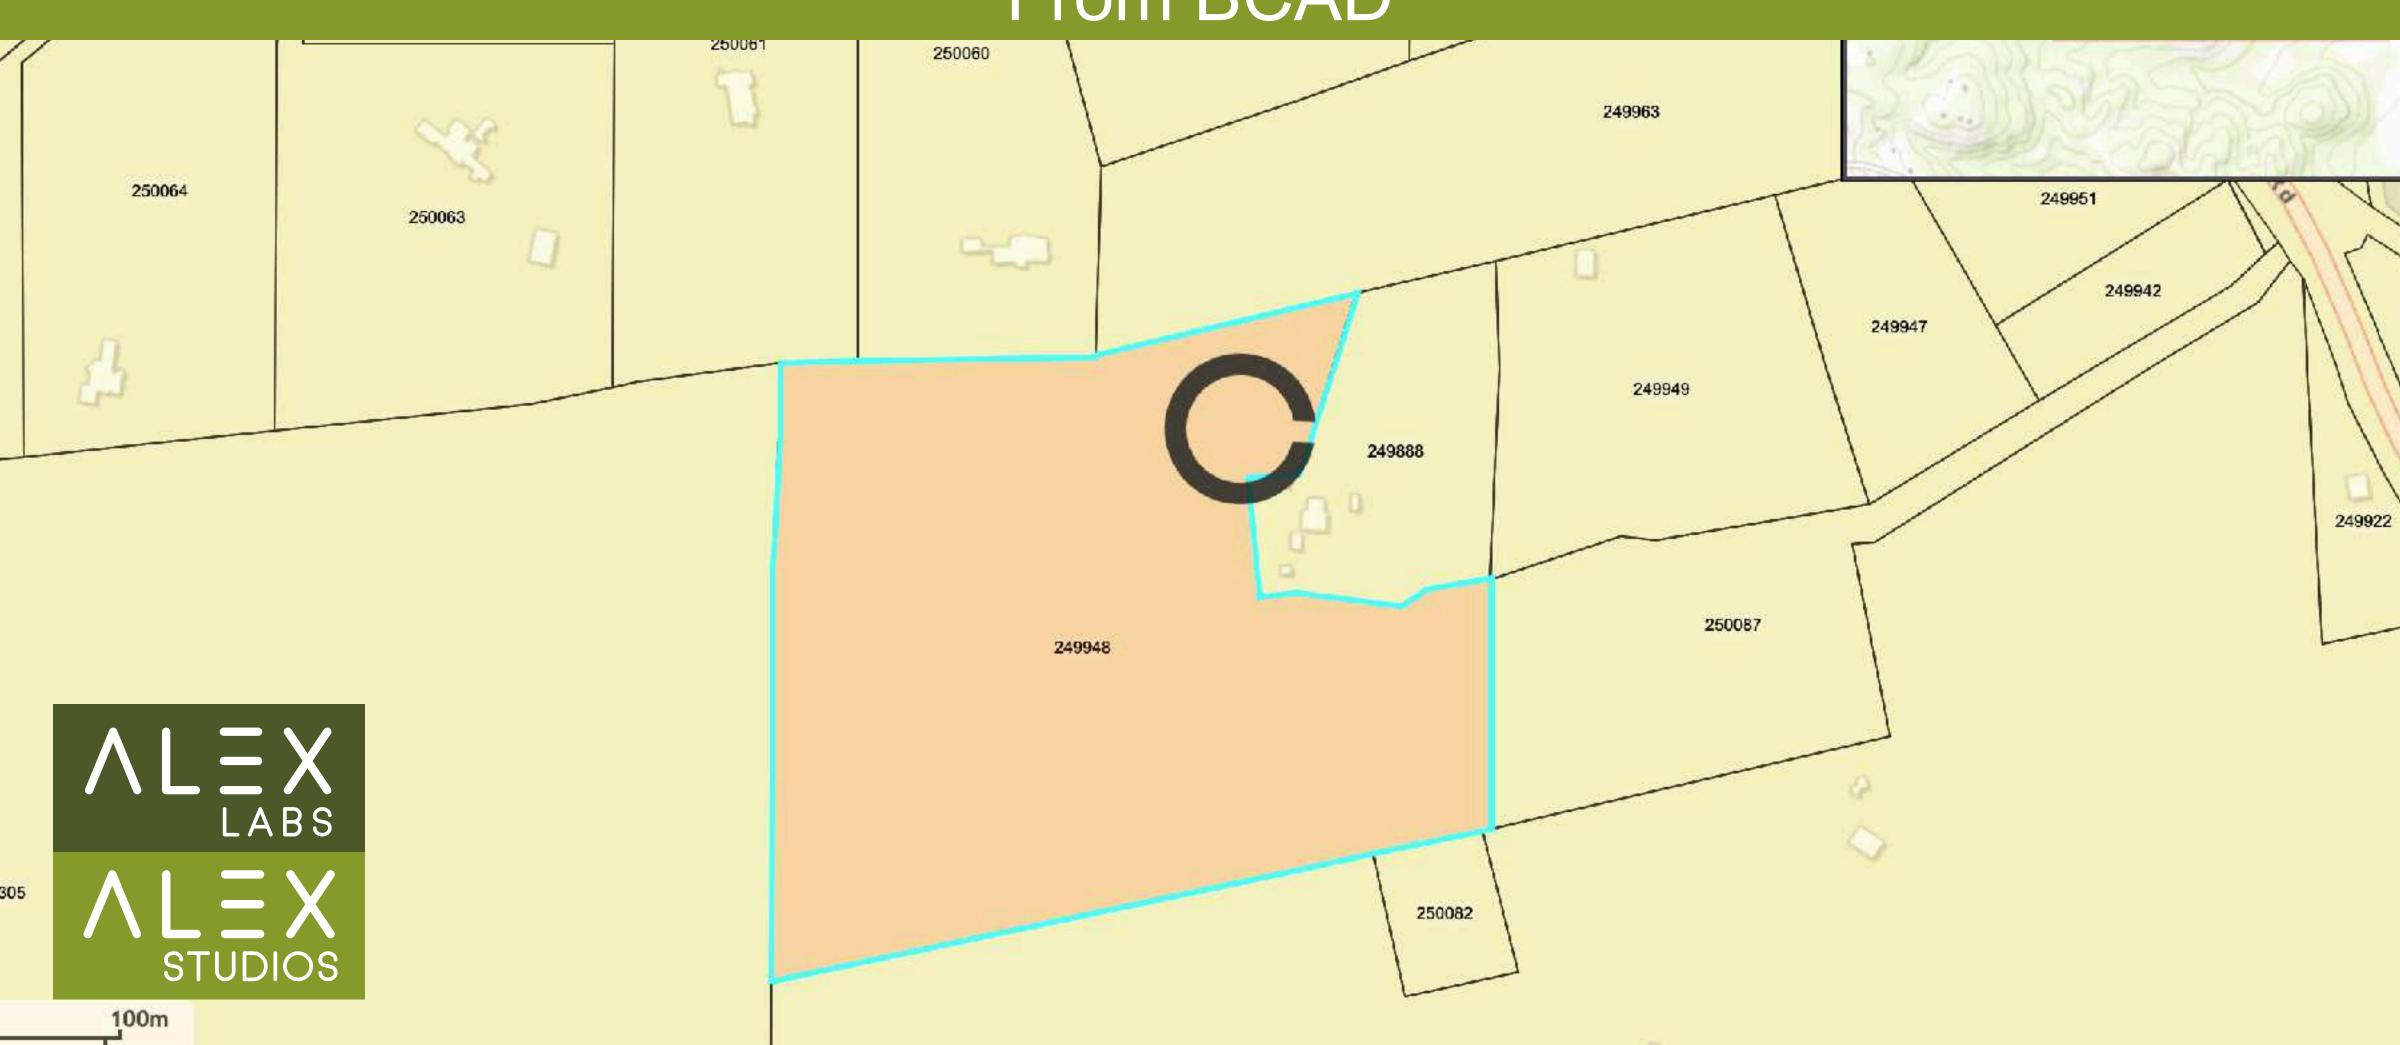

#### Research & Analysis

28155 Boerne Stage RD Boerne TX 78006

Riser Mountain





## Enhanced Survey Thomas C. Pfeiffer Surveyor





# Satellite Survey Google Earth Pro Image. ALEX Studios Graphics



# Bexar Central Appraisal District (BCAD) Plat Map From BCAD



# BCAD Topo Map with Elevation Estimates From BCAD. Elevation Estimates by ALEX Labs



### USDA Soil Map USDA Web Soil Survey

| Map Unit Symbol                 | Map Unit Name                                        | Acres in AOI | Percent of AOI |
|---------------------------------|------------------------------------------------------|--------------|----------------|
| BrE                             | Brackett gravelly clay loam, 12 to 20 percent slopes | 25.9         | 98.7%          |
| TaB                             | Eckrant cobbly clay, 1 to 8 percent slopes           | 0.3          | 1.3%           |
| Totals for Area of Interest     |                                                      | 26.2         | 100.0%         |
| ALEX<br>LABS<br>ALEX<br>STUDIOS |