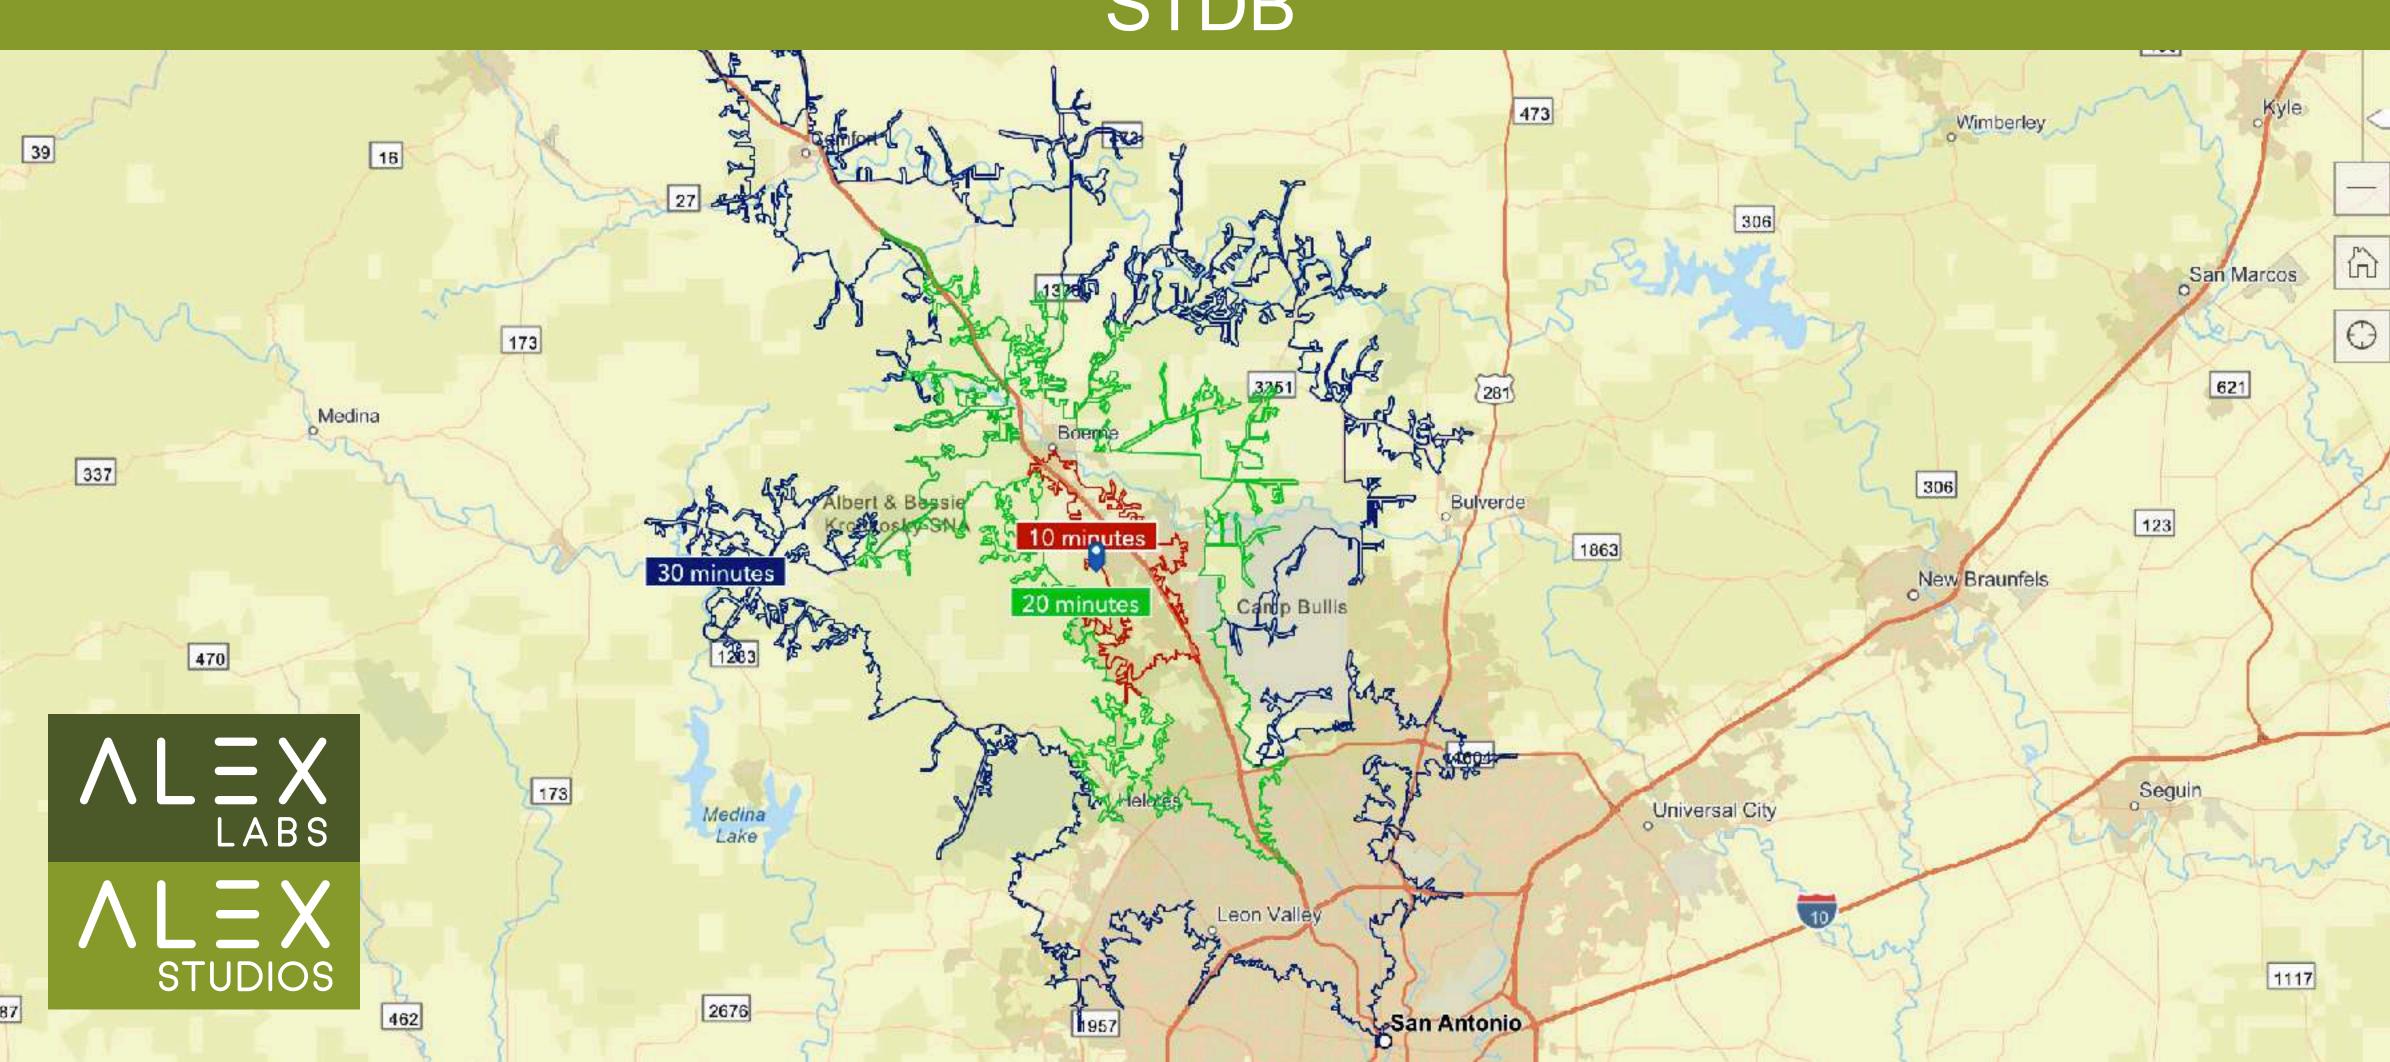

| 2mi   | > |
| Sea A L A B S                                |       | > |
| A L = X STUDIOS                              |       |   |



### Not in Flood Zones Risk Meter

28155 BOERNE STAGE RD BOERNE, TX 78006-8423

LOCATION ACCURACY: User-defined location

DOWNLOAD PDF



ADD ADDITIONAL REPORTS



## Boerne ISD Assigned Schools GreatSchools



# 34.2% 3-Year Value Increase Forecast House Canary Value Trend at Zip Code



### Very Low Risk of Value Decline House Canary Risk of Value Reduction in Zip Code for Next 12 Months



STUDIOS

# Strong Seller's Market House Canary Market Index



From I10 Westbound at Exit 557
Google Maps



From I-10 Eastbound at Exit 540 Google Maps



Final Turn Close Up
Google Maps



# 10, 20, 30 Minute Drive Time Map STDB



#### 30, 60, 90 MI Radii Map STDB