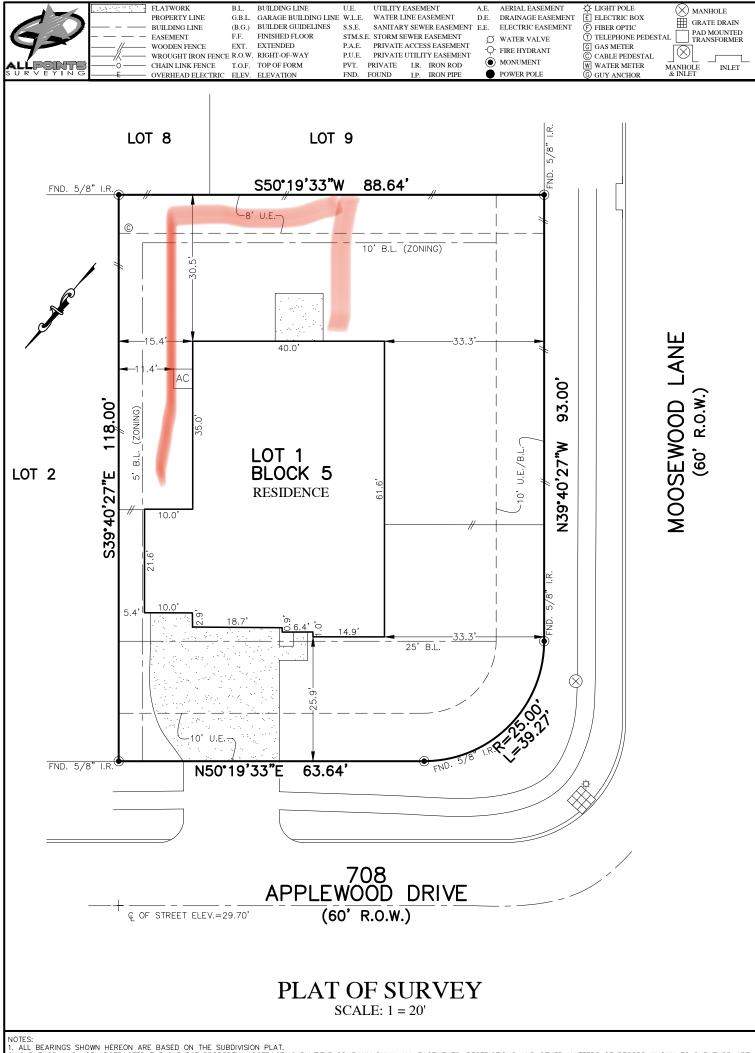

NOTES:

1. ALL BEARINGS SHOWN HEREON ARE BASED ON THE SUBDIVISION PLAT.

2. SURVEYOR HAS NOT ABSTRACTED THE SUBJECT PROPERTY. ABSTRACTING BY TITLE COMPANY ONLY. ALL EASEMENTS, RESTRICTIONS AND OTHER MATTERS OF RECORD KNOWN TO SURVEYOR ARE SHOWN AND ARE BASED ON THE SUBDIVISION PLAT AND/OR TITLE REPORT. ALLPOINTS LAND SURVEY, INC. IS NOT LIABLE FOR ANY DAMAGES DUE TO INFORMATION NOT PROVIDED TO SURVEYOR OR BUILDER PLACING ANY IMPROVEMENTS WITHIN A BUILDING LINE OR EASEMENT.

FOR: CASTLEROCK COMMUNITIES ADDRESS: 708 APPLEWOOD DRIVE ALLPOINTS JOB#: CR167966 BY: JPE G.F.: JOB:

FLOOD ZONE:X

COMMUNITY PANEL:

48167C0206G

EFFECTIVE DATE: 8/15/2019 LOMR: DATE:

"THIS INFORMATION IS BASED ON GRAPHIC PLOTTING. WE DO NOT ASSUME RESPONSIBILITY FOR EXACT DETERMINATION" LOT 1, BLOCK 5, WESTWOOD SUBDIVISION, SECTION 7, DOC. NO. 2017072977, MAP RECORDS GALVESTON COUNTY, TEXAS

I HEREBY CERTIFY THAT THIS PLAT REPRESENTS THE RESULTS OF A SURVEY MADE ON THE GROUND, ON THE 13TH DAY OF FEBRUARY, 2020.

©2020, ALLPOINTS LAND SURVEY, INC. All Rights Reserved.

ALLPOINTS LAND SURVEY, INC. - 1515 WITTE ROAD - HOUSTON, TEXAS 77080 - PHONE: 713-468-7707 - T.B.P.L.S. # 10122600