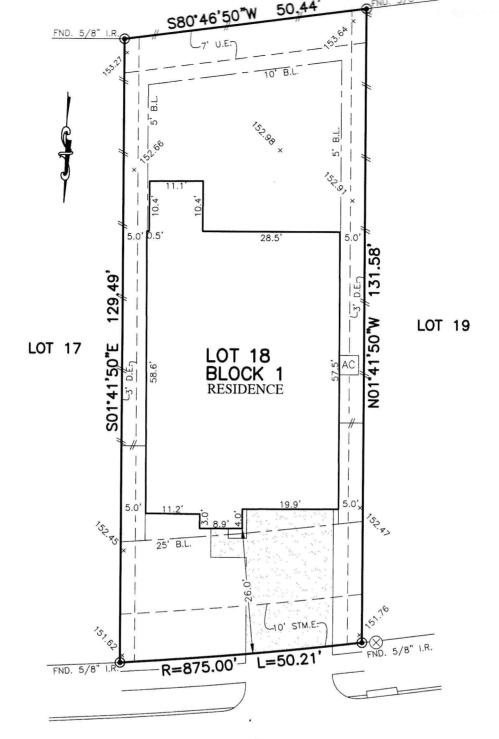

## PINEBROOK THISTLE COURT (50' R.O.W.)

## PLAT OF SURVEY

SCALE: 1" = 20'

JOB:

ALL BEARINGS SHOWN HEREON ARE BASED ON THE RECORDED PLAT.
ALLPOINTS LAND SURVEY, INC. IS NOT LIABLE FOR ANY DAMAGES DUE TO INFORMATION NOT PROVIDED TO SURVEYOR OR BUILDER PLACING ANY IMPROVEMENTS WITHIN A BUILDING LINE OR 2. ALLPOINTS LAND SURVEY, INC. IS NOT LIABLE FOR ANY DAMAGES DOL TO INFORMATION TO THE COMMITMENT ISSUED BY FIRST AMERICAN TITLE INSURANCE CO. UNDER G.F. NO EASEMENT.

3. SUBJECT TO APPLICABLE RESTRICTIVE COVENANTS LISTED IN ITEM 10-A, SCHEDULE "B" OF TITLE COMMITMENT ISSUED BY FIRST AMERICAN TITLE INSURANCE CO. UNDER G.F. NO TX-HOU-19-0948DC.

4. AGREEMENT FOR UNDERGROUND ELECTRIC SERVICE PER C.F. NO. RP-2018-184097 & RP-2019-84216.

5. ALL ELEVATIONS SHOWN HEREON ARE BASED ON NAD88 DATUM.

ADDRESS: 14115 PINEBROOK THISTLE COURT

ALLPOINTS JOB#: AW178063

G.F.:TX-HOU-19-0948DC

BY: AL

FLOOD ZONE:X

**COMMUNITY PANEL:** 48201C0220L

EFFECTIVE DATE: 6/18/2007

LOMR:18-06-2182P DATE:2-4-2019

"THIS INFORMATION IS BASED ON GRAPHIC PLOTTING. WE DO NOT ASSUME RESPONSIBILITY FOR EXACT DETERMINATION"

LOT 18, BLOCK 1, ENCLAVE AT NORTHPOINTE, SECTION 8, FILM CODE NO. 687621, MAP RECORDS HARRIS COUNTY, TEXAS

I HEREBY CERTIFY THAT THIS PLAT REPRESENTS THE RESULTS OF A SURVEY MADE ON THE GROUND, ON THE 12TH DAY OF SEPTEMBER, 2019.

©2019, ALLPOINTS LAND SURVEY, INC