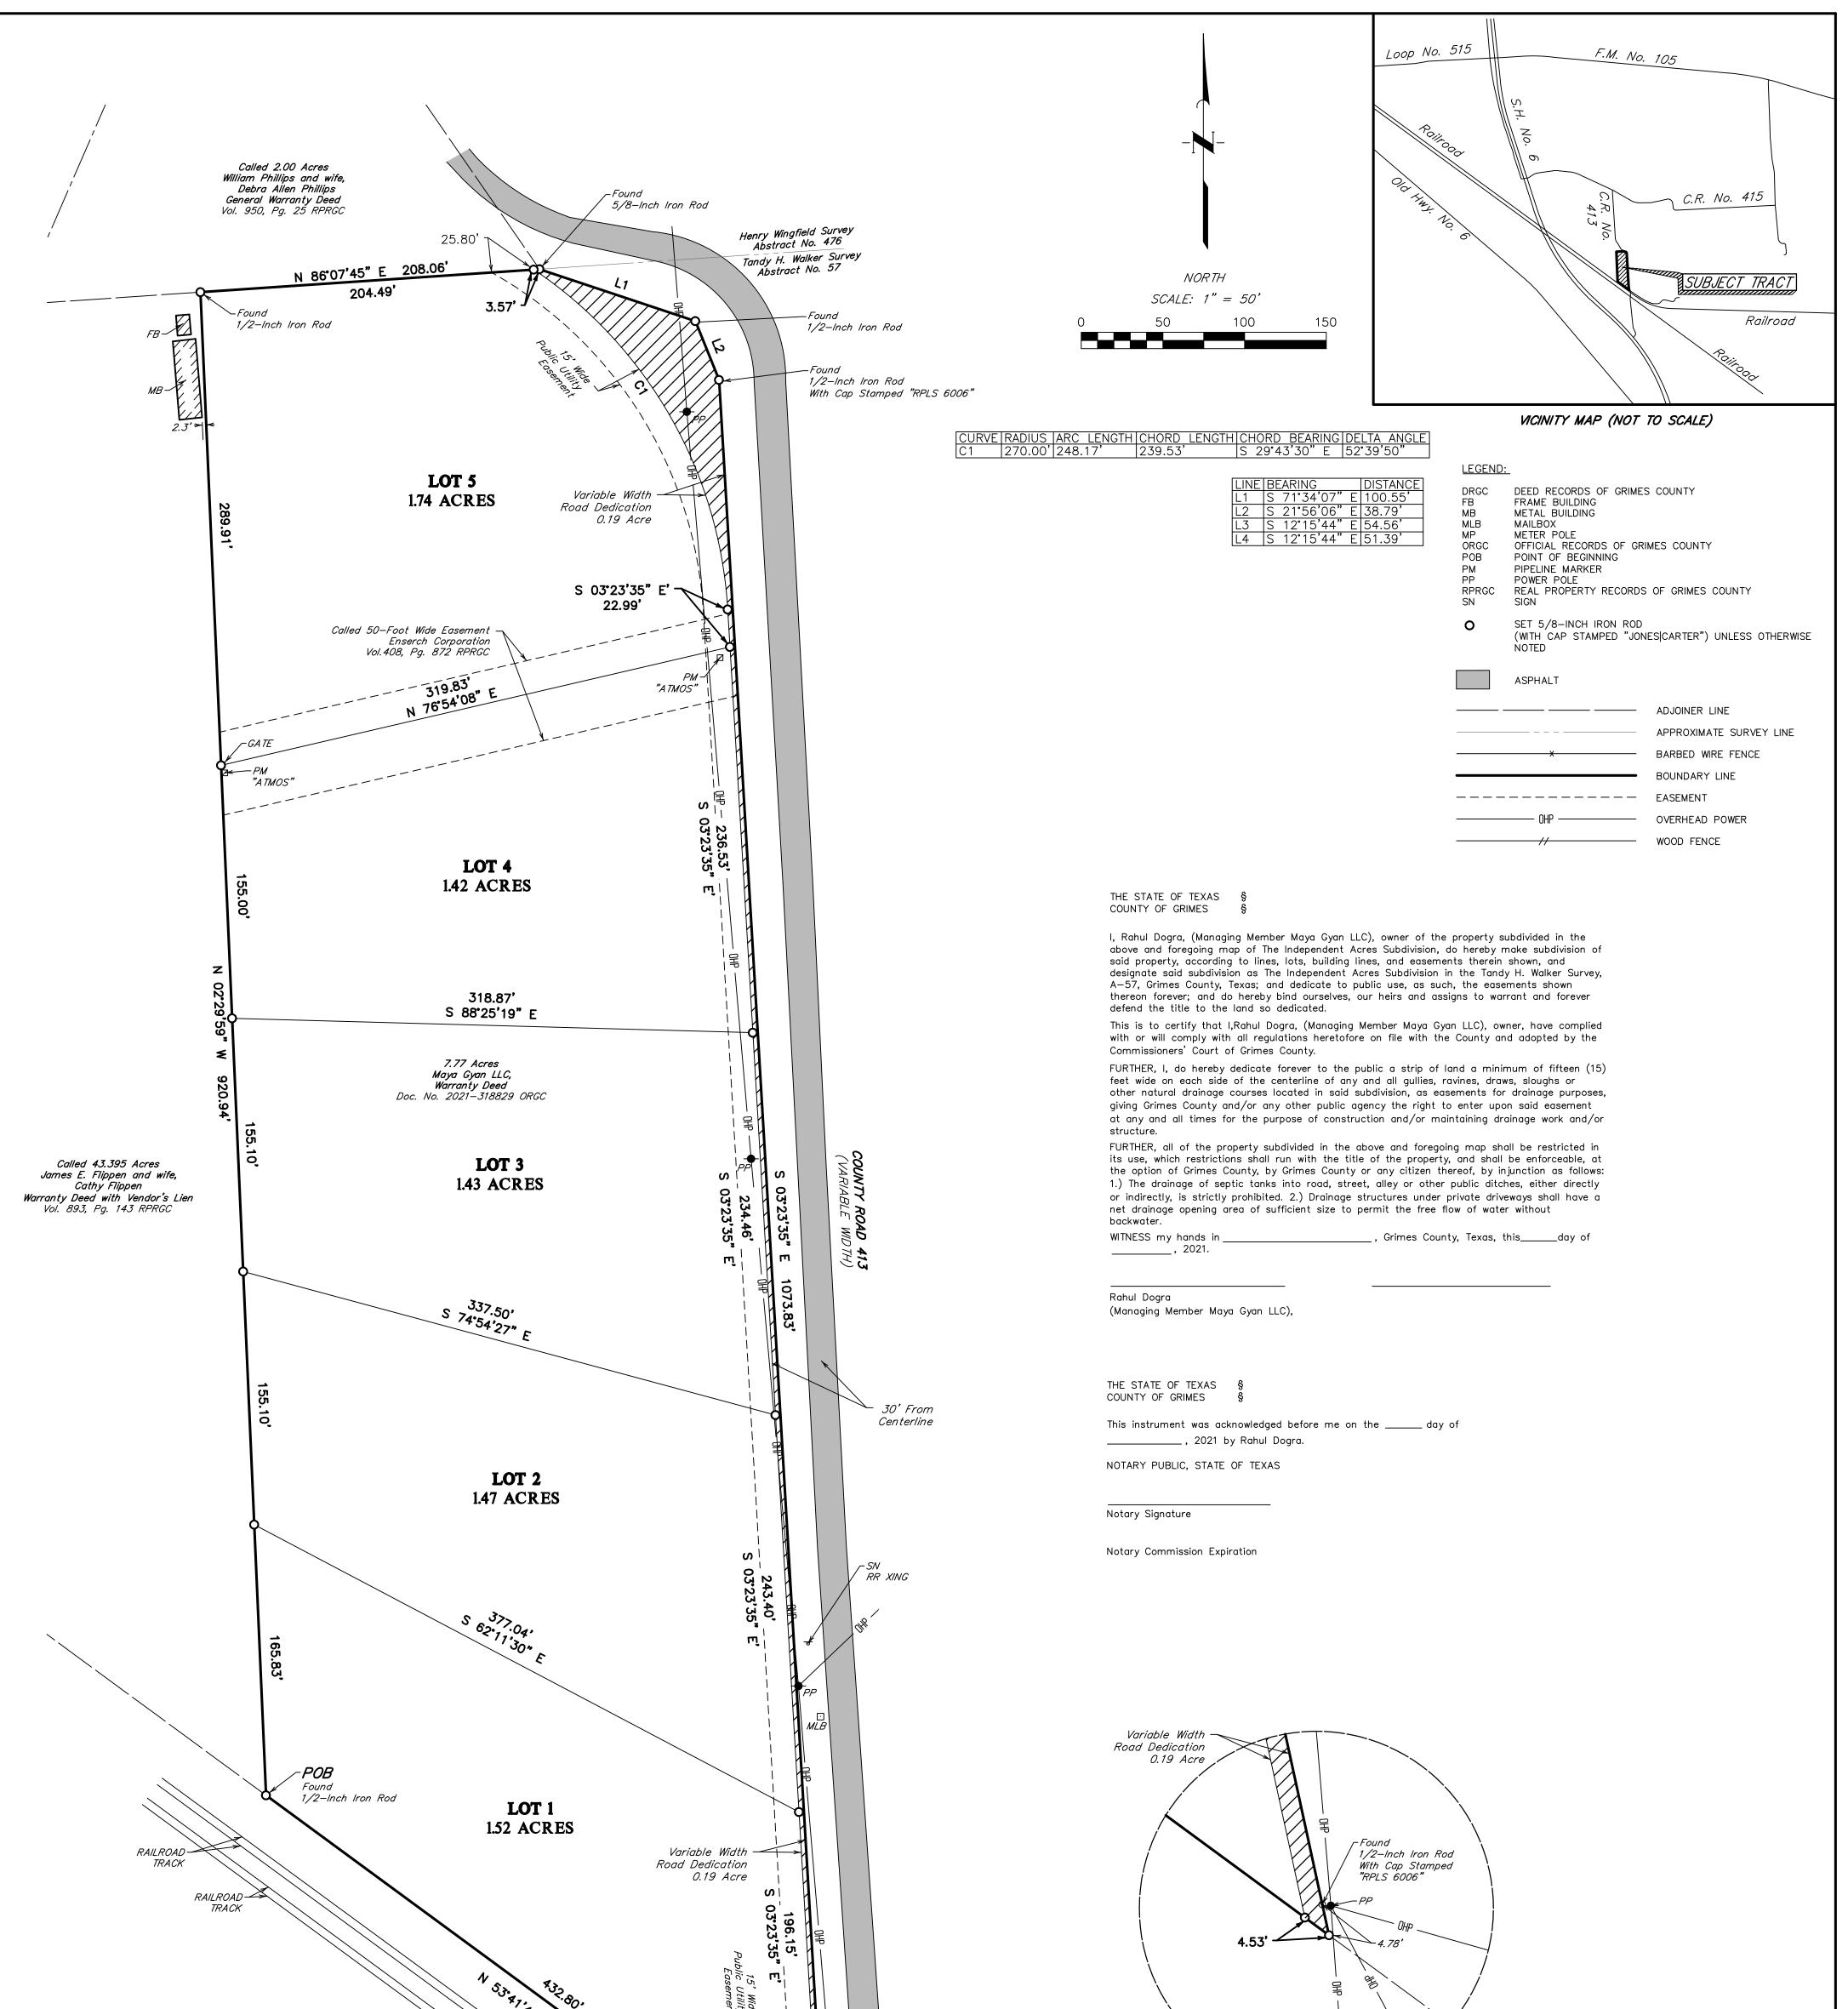

|                                                                                                                                                                                                                                               | UNION PROFICE RAVIES                   | -Found       1/2-Inch Iron Rod       With Cap Stamped       "RPLS 6006"                                                                                                                                                                                                                                                                                                                                                                                                                                                                                                                                                                                                                                                                                                                                                                                      | Inset "A"                                                                                                                    |                                                                                                                                                                                                                                                                            |
|-----------------------------------------------------------------------------------------------------------------------------------------------------------------------------------------------------------------------------------------------|----------------------------------------|--------------------------------------------------------------------------------------------------------------------------------------------------------------------------------------------------------------------------------------------------------------------------------------------------------------------------------------------------------------------------------------------------------------------------------------------------------------------------------------------------------------------------------------------------------------------------------------------------------------------------------------------------------------------------------------------------------------------------------------------------------------------------------------------------------------------------------------------------------------|------------------------------------------------------------------------------------------------------------------------------|----------------------------------------------------------------------------------------------------------------------------------------------------------------------------------------------------------------------------------------------------------------------------|
|                                                                                                                                                                                                                                               |                                        | See Inset "A"                                                                                                                                                                                                                                                                                                                                                                                                                                                                                                                                                                                                                                                                                                                                                                                                                                                | survey of the property and                                                                                                   | Registered Professional Land Surveyor No. 6111 in the State of<br>this plat is true and correct and was prepared from an actual<br>d that property markers and monuments were placed under my<br>and that the metes and bounds describing said subdivision will<br>c form. |
| APPROVED by the Commissioners' Cour                                                                                                                                                                                                           | t of Grimes County, Texas, this day of |                                                                                                                                                                                                                                                                                                                                                                                                                                                                                                                                                                                                                                                                                                                                                                                                                                                              | FOR REVIEW<br>9/16/21<br>Christopher E. Curtis<br>Registered Professional Lar<br>No. 6111<br>ccurtis@jonescarter.com         | 1<br>Dated:                                                                                                                                                                                                                                                                |
| , 2021."                                                                                                                                                                                                                                      |                                        | <u>GENERAL NOTES:</u><br>1. Bearings shown hereon are based on the Texas Coordinate System of 1983, Central Zone                                                                                                                                                                                                                                                                                                                                                                                                                                                                                                                                                                                                                                                                                                                                             |                                                                                                                              | FINAL PLAT                                                                                                                                                                                                                                                                 |
| County Judge                                                                                                                                                                                                                                  | Commissioner, Precinct 3               | <ol> <li>Bearings shown hereon are based on the Texas Coordinate System of 1983, Central Zone<br/>(4203).</li> <li>Determination of the ownership, location, or development of minerals related to the Subject<br/>Tract fall outside the scope of this survey. Such matters should be directed by the client to<br/>an expert consultant.</li> </ol>                                                                                                                                                                                                                                                                                                                                                                                                                                                                                                        |                                                                                                                              | OF THE<br>INDEPENDENT ACRES                                                                                                                                                                                                                                                |
| County Judge                                                                                                                                                                                                                                  |                                        | <ol> <li>Bearings shown hereon are based on the Texas Coordinate System of 1983, Central Zone<br/>(4203).</li> <li>Determination of the ownership, location, or development of minerals related to the Subject<br/>Tract fall outside the scope of this survey. Such matters should be directed by the client to</li> </ol>                                                                                                                                                                                                                                                                                                                                                                                                                                                                                                                                  | <b>SURVEYED:</b> August 12, 2021                                                                                             | OF THE                                                                                                                                                                                                                                                                     |
| County Judge         Commissioner, Precinct 1         Commissioner, Precinct 2         THE STATE OF TEXAS §         COUNTY OF GRIMES §         I,, O         hereby certify that the within instrume         registration in my office on the | Commissioner, Precinct 3               | <ol> <li>Bearings shown hereon are based on the Texas Coordinate System of 1983, Central Zone (4203).</li> <li>Determination of the ownership, location, or development of minerals related to the Subject Tract fall outside the scope of this survey. Such matters should be directed by the client to an expert consultant.</li> <li>This survey does not provide a determination concerning wetlands, fault lines, toxic waste or any other environmental issues. Such matters should be directed by the client or prospective purchaser to an expert consultant.</li> <li>According to Map No. 48185C0435C of the Federal Emergency Management Agency's Flood Insurance Rate Maps for Grimes County, dated April 3, 2012, the subject tract is situated within: Unshaded Zone "X"; defined as areas determined to be outside the 0.2% annual</li> </ol> | SURVEYED: August 12, 2021<br>OWNER:<br>Maya Gyan LLC<br>19619 Kendal Bend Trail<br>Cypress, Texas 77429<br>PLAT PREPARED BY: | OF THE<br>INDEPENDENT ACRES<br>SUBDIVISION<br>BEING<br>7.77 ACRES                                                                                                                                                                                                          |