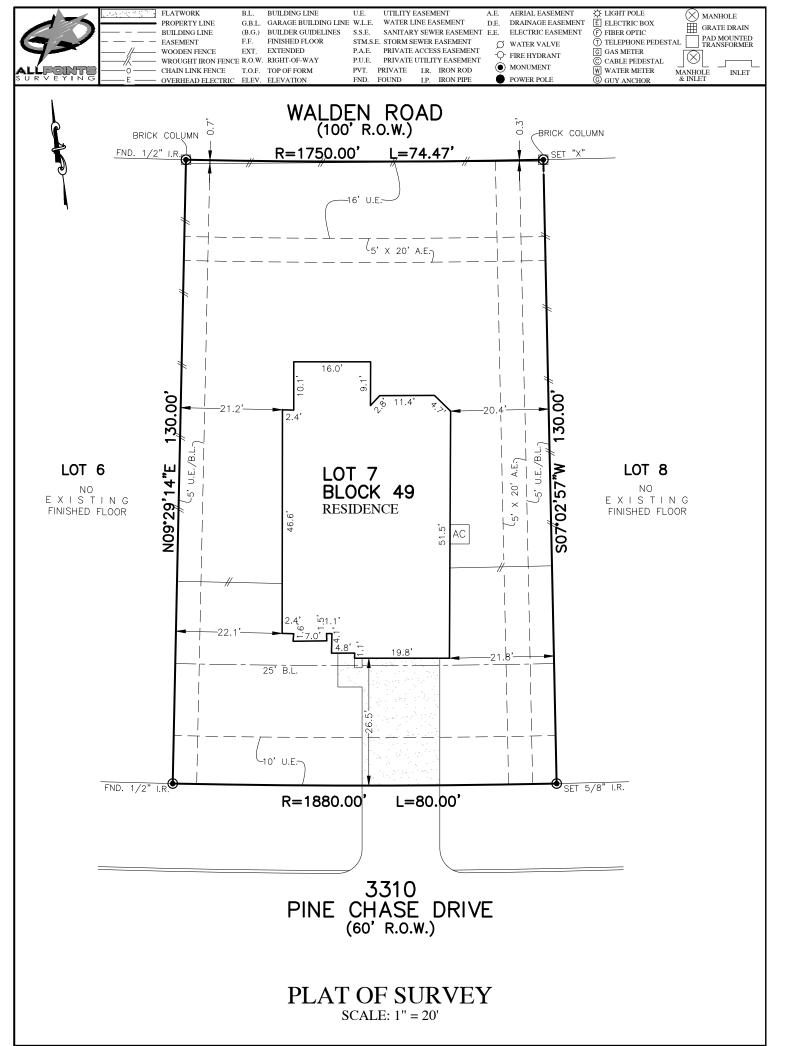

BEARINGS SHOWN HEREON ARE BASED ON THE RECORDED PLAT.
POINTS LAND SURVEY, INC. IS NOT LIABLE FOR ANY DAMAGES DUE TO INFORMATION NOT PROVIDED TO SURVEYOR OR BUILDER PLACING ANY IMPROVEMENTS WITHIN A BUILDING LINE OR

SUBJECT TO APPLICABLE RESTRICTIVE COVENANTS LISTED IN ITEM 10-A, SCHEDULE "B" OF TITLE COMMITMENT ISSUED BY FIRST AMERICAN TITLE INSURANCE CO. UNDER G.F. No 2503302-13571

FOR: KELCY G MOORE ADDRESS: 3310 PINE CHASE DRIVE ALLPOINTS JOB#: CM124915 BY: BG

G.F.: 2503302-13571 JOB: 963-171

FLOOD ZONE:X

COMMUNITY PANEL:

48339C0225G

EFFECTIVE DATE: 8/18/2014

DATE:

"THIS INFORMATION IS BASED ON GRAPHIC PLOTTING. WE DO NOT ASSUME RESPONSIBILITY FOR EXACT DETERMINATION"

## LOT 7, BLOCK 49, WALDEN ON LAKE CONROE, SECTION 9, CAB. "B", SHT. 8A, MAP RECORDS, MONTGOMERY COUNTY, TEXAS

I HEREBY CERTIFY THAT THIS PLAT REPRESENTS THE RESULTS OF A SURVEY MADE ON THE GROUND, ON THE 7TH DAY OF DECEMBER, 2019.