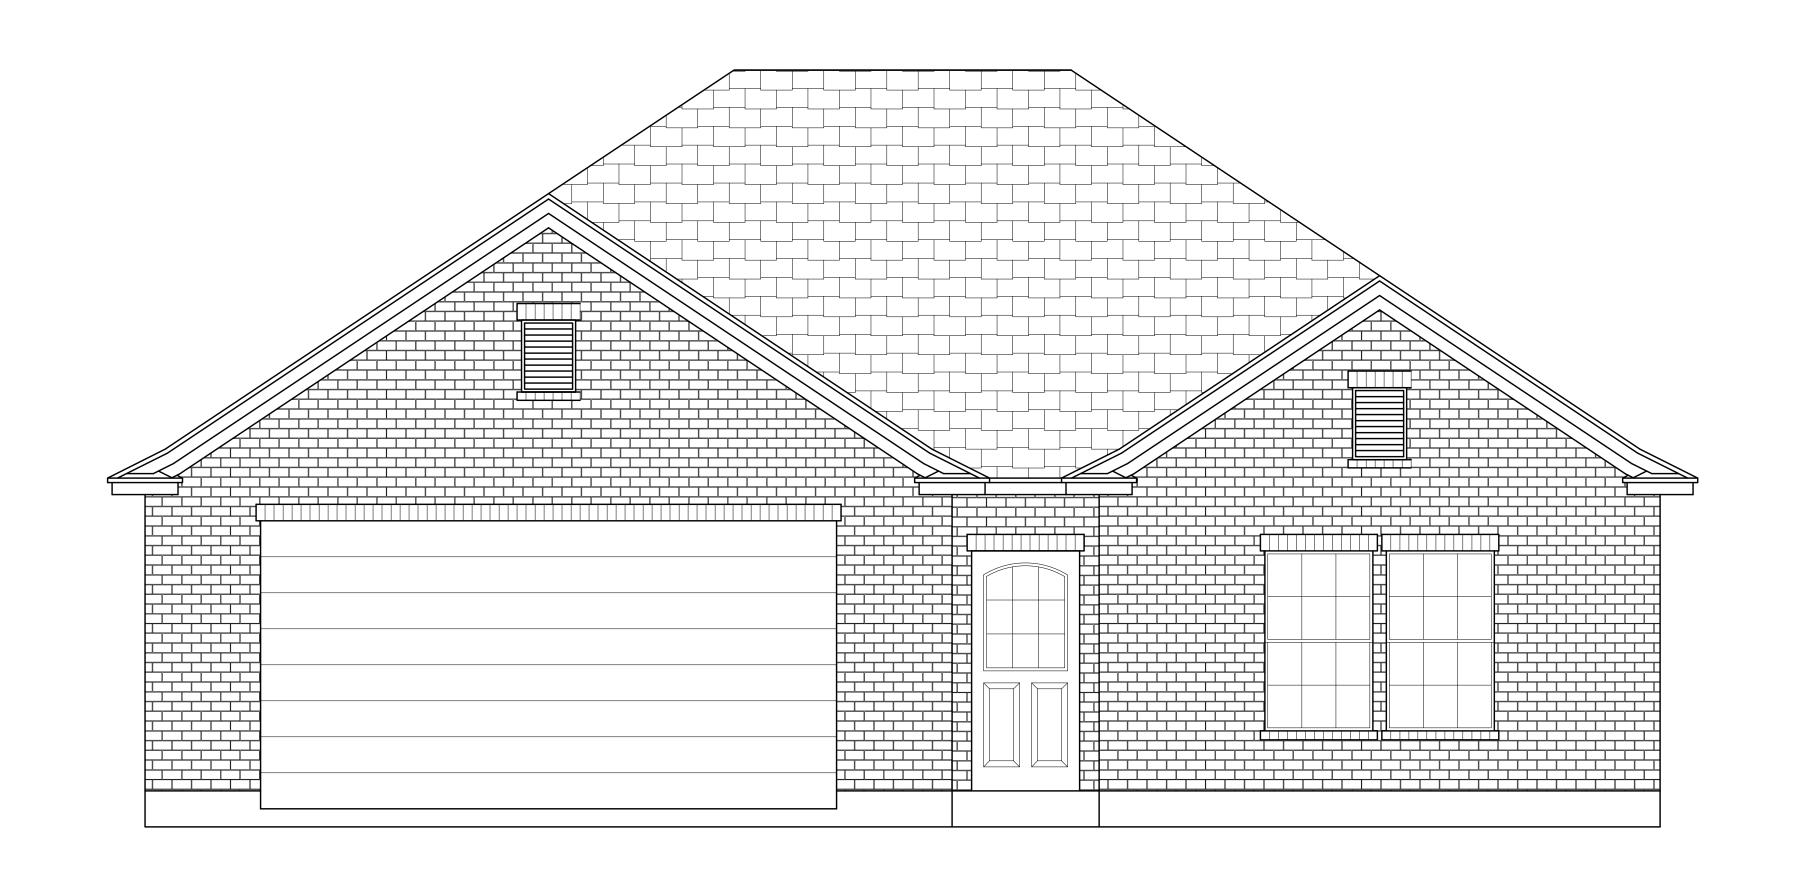

## CLINT PELTIER 909 MANOR DRIVE - ANGLETON, TEXAS

PLAN#: 20193467

LIVING: 1548 SQ.FT.
GARAGE: 508 SQ.FT.
PORCH: 24 SQ.FT.

COV PATIO: 161 SQ.FT.

TOTAL: 2241 SQ.FT.

MOONLIGHT HOUSE PLANS IS A DRAFTING FIRM, NOT AN ENGINEERING, OR ARCHITECTURAL FIRM. THESE PRINTS ARE TO BE APPROVED BY A LOCAL ENGINEER FOR ALL STRUCTURAL BEINGS. MOONLIGHT HOUSE PLANS IS NOT RESPONSIBLE FOR ANY STRUCTURAL OR DESIGN MISTAKES. ALL SUBCONTRACTORS SHALL VERIFY ANY & ALL DIMENSIONS, DETAILS & SPECIFICATIONS.