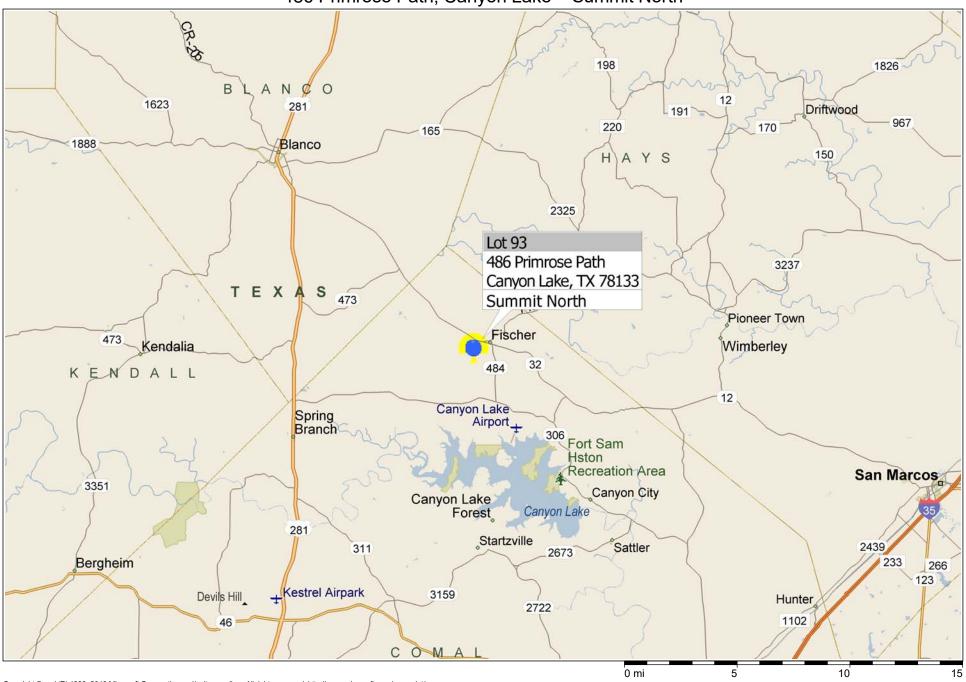

## 486 Primrose Path, Canyon Lake ~ Summit North

Copyright © and (P) 1988–2010 Microsoft Corporation and/or its suppliers. All rights reserved. http://www.microsoft.com/mappoint/
Certain mapping and direction data © 2010 NAVTEQ. All rights reserved. The Data for areas of Canada includes information taken with permission from Canadian authorities, including: © Her Majesty the Queen in Right of Canada, © Queen's Printer for Ontario. NAVTEQ and NAVTEQ ON BOARD are trademarks of NAVTEQ. © 2010 Tele Atlas North America, Inc. All rights reserved. Tele Atlas and Tele Atlas North America are trademarks of Tele Atlas, Inc. © 2010 by Applied Geographic Systems. All rights reserved.