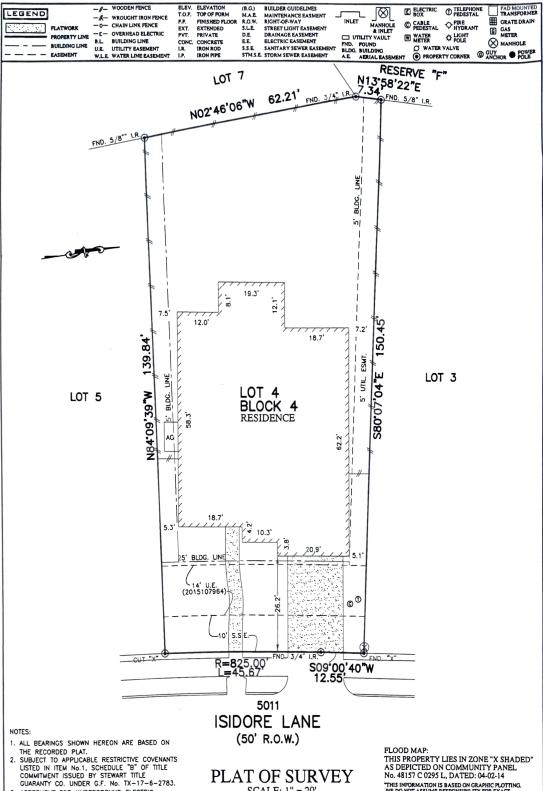

AGREEMENT FOR UNDERGROUND ELECTRIC SERVICE PER C.F. No. 2015092340.

PLAT OF SURVEY

SCALE: 1'' = 20'

FLOOD MAP:
THIS PROPERTY LIES IN ZONE "X SHADED"
AS DEPICTED ON COMMUNITY PANEL
No. 48157 C 0295 L, DATED: 04-02-14 THIS INFORMATION IS BASED ON GRAPHIC PLOTTING.
WE DO NOT ASSUME RESPONSIBILITY FOR EXACT
DETERMINATION

FOR: EBENHAEZER HATTINGH GABRIELLE HATTINGH GABRIELLE HATTINGH ADDRESS:5011 ISIDORE LANE ALLPOINTS JOB #:TM118195CO G.F.: TX-17-6-2783

AVALON AT SIENNA PLANTATION, SECTION 1, PLAT NO. 20150166, PLAT RECORDS, LOT 4, BLOCK 4, AVALON AT SIENNA PLANTATION, SECTION PLAT NO. 2015/0166, PLAT RECORDS, FORT BEND COUNTY, TEXAS