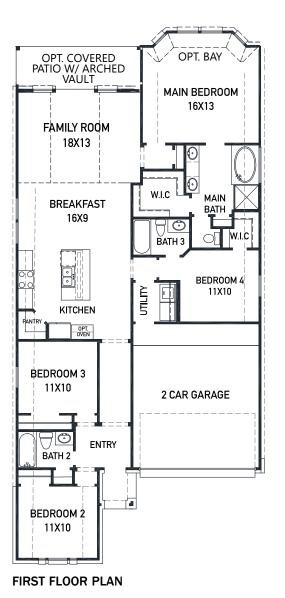

# 1831 Waters Branch Dr. - Cameron Plan SIENNA 45' - Heritage Park - Section 29A

### FEATURES

- 1 Story Apx: 1780 sqft.
- 4 Bedrooms 3 Bathrooms
- 2 Car Garage
- 45 x 131 Homesite 5934 sqft.
- Estimated Completion: Feb 2022

- Upgraded stucco front elevation w/ brick on 1st floor sides/back
- Built in appliances w/ a 36" 5 burner gas cook-top
- Modern 42" kitchen cabinetry w/ hardware
- Quartz countertops in the kitchen & bathrooms
- High end vinyl in the main living areas
- Upgraded 8 ft. front door
- THE NEWMARK STANDARD IN SIENNA
- Open cell spray foam insulation
- 16 seer duel stage HVAC system
- Full sprinkler system & sod
- Full rain gutters
- Environments for living builder
- 3rd party inspections (Foundation, frame, energy, final)