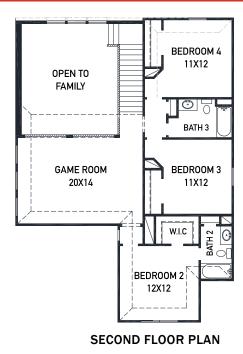

## 1815 Waters Branch Dr. - Bailey Plan SIENNA 45' - Heritage Park - Section 29A

## **FEATURES**

- 2 Story Apx: 2726 sqft.
- 4 Bedrooms 3.5 Bathrooms
- 2 Car Garage
- 45 x 132 Homesite 6345sqft.
- Estimated Completion: Feb. 2022

Upgraded stucco front elevation w/ brick on 1st floor sides/back