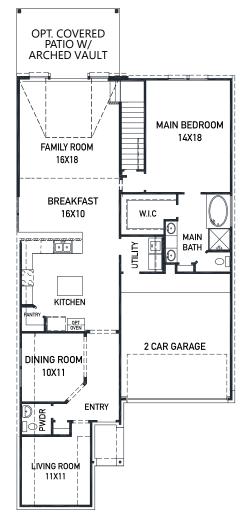

## 1815 Waters Branch Dr. - Bailey Plan SIENNA 45' - Heritage Park - Section 29A

## NEW HOME COMING SOON!

**FIRST FLOOR PLAN** 

## **FEATURES**

- 2 Story Apx: 2726 sqft.
- 4 Bedrooms 3.5 Bathrooms
- 2 Car Garage
- 45 x 132 Homesite 6345sqft.
- Estimated Completion: Feb. 2022

Upgraded stucco front elevation w/ brick on 1st floor sides/back