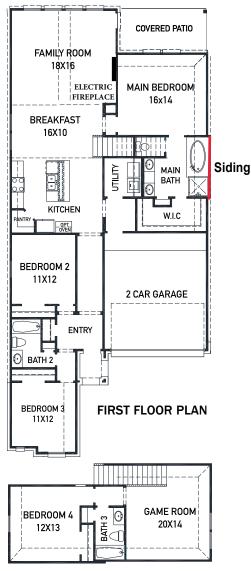

# 1827 Waters Branch Dr. - Jackson Plan SIENNA 45' - Heritage Park - Section 29A

# NEW HOME COMING SOON!

SECOND FLOOR PLAN

### FEATURES

- 2 Story Apx: 2297 sqft.
- 4 Bedrooms 3 Bathrooms
- 2 Car Garage
- 45 x 131 Homesite 5927 sqft.
- Estimated Completion: Feb. 2022

- Upgraded front elevation w/ brick on 1st floor sides/back
- Built in appliances w/ a 36" 5 burner gas cook-top
- Modern 42" kitchen cabinetry w/ hardware
- Quartz countertops in the kitchen & bathrooms
- Elegant hardwood floors in the main living areas
- Upgraded 8 ft. front door
- THE NEWMARK STANDARD IN SIENNA
- Open cell spray foam insulation
- 16 seer duel stage HVAC system
- Full sprinkler system & sod
- Full rain gutters
- Environments for living builder
- 3rd party inspections (Foundation, frame, energy, final)