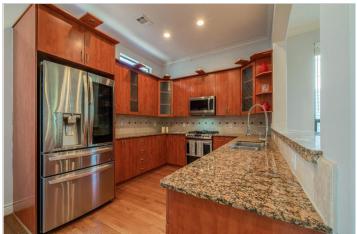

## MIDTOWN HOUSTON, TEXAS

3 BEDROOMS • 3.5 BATHS 2,246 SQ FT

WWW.HAR.COM/40060422

This beautiful Midtown townhome is located just yards from Baldwin Square Park. Lovely shaded oak tree lined streets for slow walks after a long day. Midtown is centrally located to all the highways, MetroRail, stadiums and the world renowned Medical Center. This 3 bed, 3 bath home boasts high ceilings with recessed lighting on all floors. Open floorpan from kitchen to the dining/living areas. You will appreciate high end stainless steel appliances in the kitchen. Freshly painted with designer paint colors, and move in ready. Oversized windows deliver gorgeous views of the Downtown skyline. You will love the hardwood floors! Washer, dryer, and refrigerator stay w/the unit.