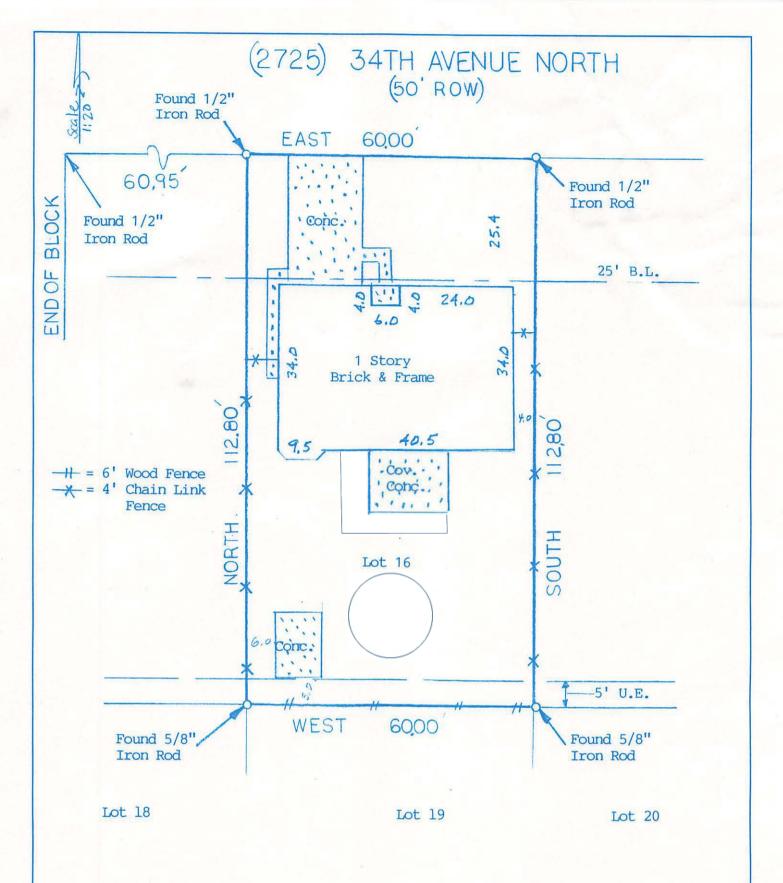

NOTE: Restrictive Covenants as recorded in V-10, P-38, V-2148, P-695.

BUYER Kenneth R. Brown and Sybil E. Brown

2725 34th Avenue North

DESCRIBED PROPERTY The Surface only of Lot 16, of LAKEWAY, a subdivision in Galveston County, Texas, according to the map or plat thereof recorded in Volume 10, Page 38, in the Office of the County Clerk of Galveston County, Texas.

## WESTAR LAND SURVEYORS, INC.

P. O. BOX 669 • ALVIN, TX 77512-0669 (281) 388-1159 • (888) 339-1159

G.F. \_\_01990148

Date: 8-6-01

Inv.#: \_9417

JOB# 8/41/01

I do hereby certify that this survey was this day made on the ground of the property legally described hereon, (or on the attached sheet), and is correct, and there are no encroachments unless shown, and was done by me or under my supervision, and conforms to or exceeds the current standards as adopted by the Texas Board of Professional Land Surveying.

Note: There are no natural drainage courses on this property. Note: This property does not lie in a flood hazard zone according to H.U.D./F.I.A.  $485514\ 0035\ C\ 5-2-83\ Zone\ B$ 