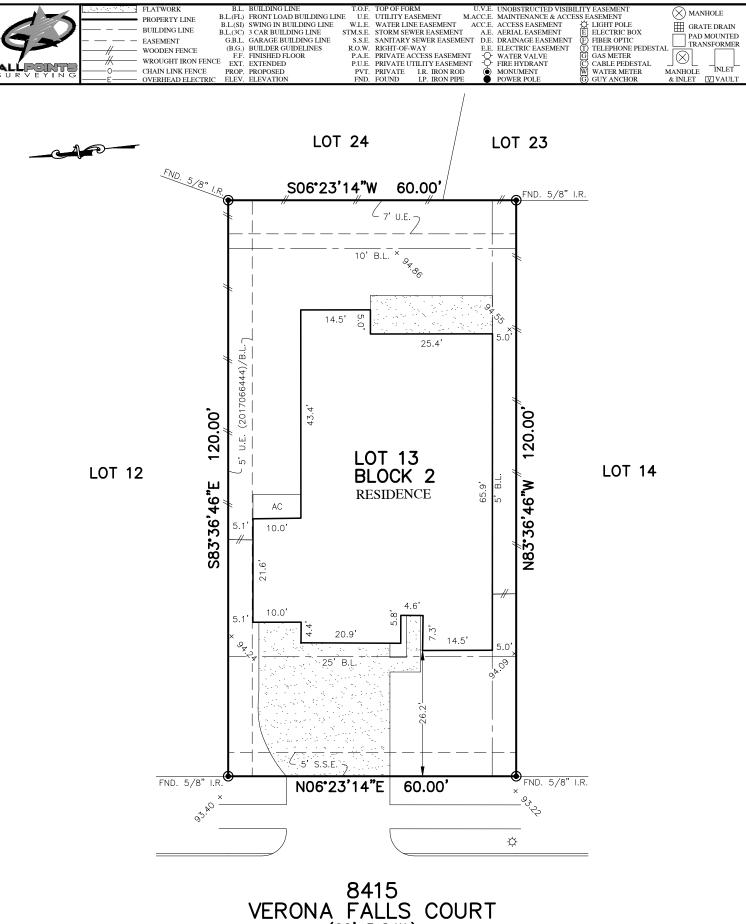

A FALLS COURT (60' R.O.W.)

## PLAT OF SURVEY

SCALE: 1'' = 20'

NOTES:
. ALL BEARINGS SHOWN HEREON ARE BASED ON THE RECORDED PLAT.
2. ALLPOINTS LAND SURVEY, INC. IS NOT LIABLE FOR ANY DAMAGES DUE TO INFORMATION NOT PROVIDED TO SURVEYOR OR BUILDER PLACING ANY IMPROVEMENTS WITHIN A BUILDING LINE OR EASEMENT.
3. SUBJECT TO APPLICABLE RESTRICTIVE COVENANTS LISTED IN ITEM 1, SCHEDULE "B" OF TEXAS PARTNERS TITLE LLC. UNDER G.F. NO. 7712000556.
4. AGREEMENT FOR UNDERGROUND/OVERHEAD ELECTRIC SERVICE PER C.F. No. 2017066379.
5. ALL ELEVATIONS SHOWN HEREON ARE BASED ON NAVDBB.

FOR: ANDREW MICHAEL MASSE AND

KATHERINE MARIE ALBERS ADDRESS: 8415 VERONA FALLS COURT ALLPOINTS JOB#: HD186997 BY: ES

G.F.: 7712000556 JOB: 580-058

FLOOD ZONE:X

COMMUNITY PANEL:

48157C0140L

EFFECTIVE DATE: 4/2/2014 DATE:

LOMR:

"THIS INFORMATION IS BASED ON GRAPHIC PLOTTING. WE DO NOT ASSUME RESPONSIBILITY FOR EXACT DETERMINATION"

LOT 13, BLOCK 2, GRAND MISSION ESTATES, SECTION 5, PLAT NO. 20170085, PLAT RECORDS, FORT BEND COUNTY, TEXAS

I HEREBY CERTIFY THAT THIS PLAT REPRESENTS THE RESULTS OF A SURVEY MADE ON THE GROUND, ON THE ON THE 27TH DAY OF NOVEMBER, 2019.

(X) MANHOLE

ALLPOINTS LAND SURVEY, INC. - 1515 WITTE ROAD - HOUSTON, TEXAS 77080 - PHONE: 713-468-7707 - T.B.P.L.S. # 10122600