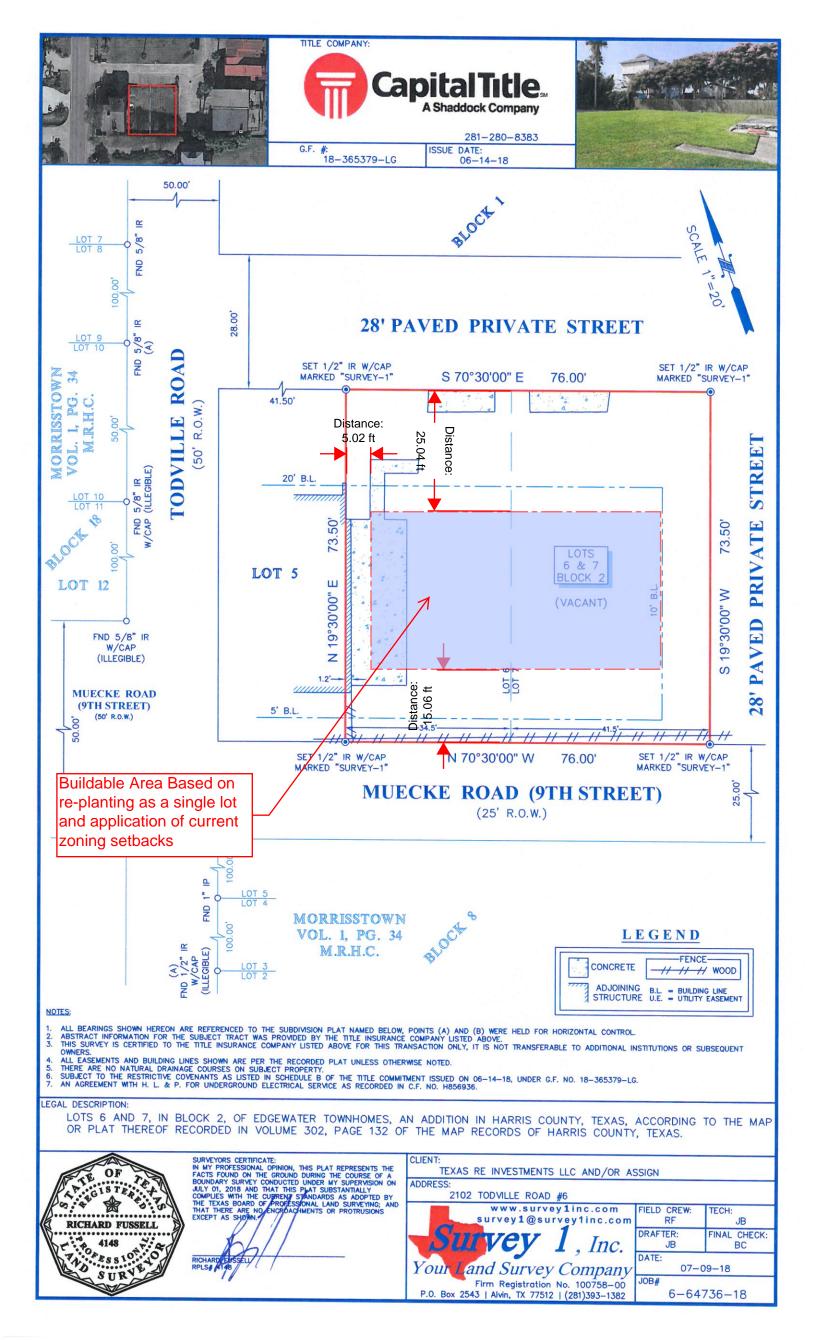

3.03.04. Area regulations:

- A. Front yard: All buildings shall be set back from the street right-of-way lines a minimum depth of 25 feet, except cul-de-sac bulbs may have a minimum front setback of 20 feet.
- B. Rear yard: A lot with a primary building located on it must have a rear yard of no less than 15 feet.
- C. Water-abutting yard:
  - If there are two adjoining structures, the minimum waterfront setback shall be the greater of the average of the setbacks of the adjoining main structures within 100 feet of the proposed structure or the minimum water-abutting yard setback of 25 feet.
  - 2. If there is only one adjoining structure within 100 feet of the proposed structure, the minimum water-abutting yard setback shall be the greater of two-thirds of the adjoining property setback or 25 feet.
  - 3. If there are no adjoining structures within 100 feet of the proposed structure, the minimum water-abutting yard setback requirement of 25 feet shall be met.
  - 4. Impervious fences are not permitted in any required waterfront setback.
- D. Side yard: A total of 15 feet for both sides and no less than five feet on any one side. Corner lots shall have a side setback of not less than ten feet on the corner.
- E. Side yards for older subdivisions: For lots platted prior to July 19, 1970 which are nonconforming as to lot size only, side yard setbacks shall a minimum of five feet.
- F. Lot size: For each single-family dwelling there shall be a lot area of not less than 7,500 square feet. Only one principal building shall be permitted on any lot.
- G. Lot width: Except in the case of those dwellings located on a cul-de-sac terminus, each lot shall have a minimum width of not less than 50 feet at the front building line. Every lot shall abut on a street for a distance of not less than 20 feet.
- H. Lot depth: Each lot must have a minimum depth of not less than 90 feet.
- 3.03.05. Height: No building or structure may exceed 40 feet in height.

### 3.03.07. Buffering and screening:

The developer of any single-family detached subdivision in this zone shall provide a screen fence or wall around the perimeter of the subdivision which shall be 100-percent impervious to sight and at least six feet in height, except that this fence or wall shall not be located in any waterfront setback. All sides of the wall or fence that are visible to the public shall be landscaped as specified in <u>article 5</u>.