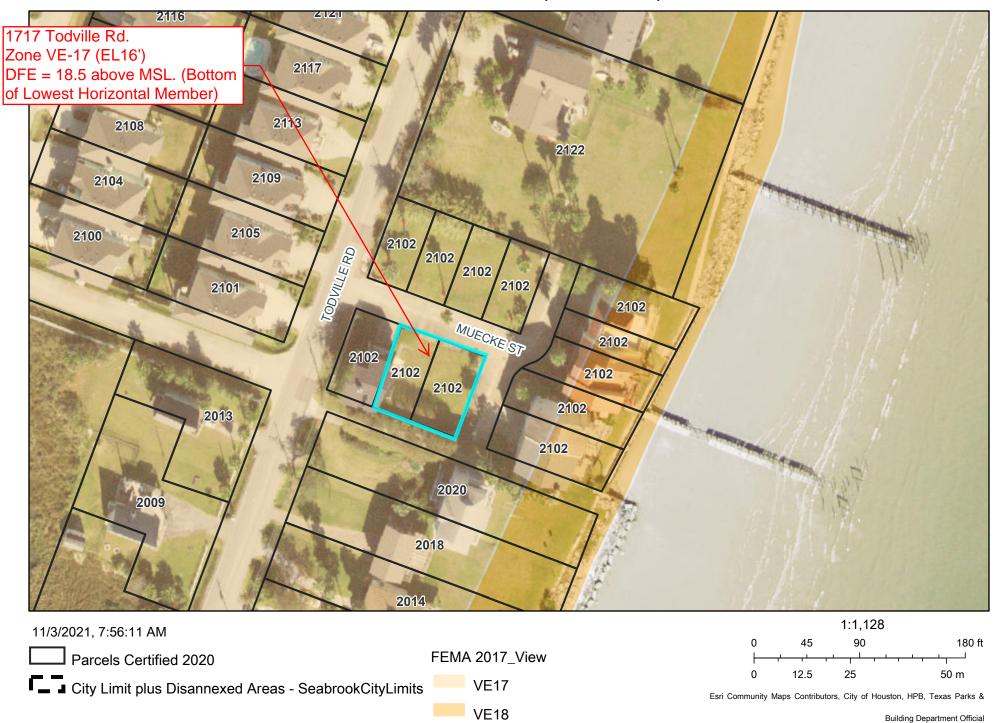

## 2102 Todville Rd (Lots 6 & 7)

## 2102 Todville Rd (Lots 6 & 7)

Esri Community Maps Contributors, City of Houston, HPB, Texas Parks &

Sec. 3.03. - R-1 Single-family detached residential district.

3.03.01. Description: This district is primarily intended for single-family detached residential dwellings and related religious, educational, and recreational facilities normally required to provide the basic elements of a balanced and attractive neighborhood. These areas are intended to be separated and protected from the encroachment of land use activities which do not perform a function necessary to sustain the residential environment. Internal stability, attractiveness, order, efficiency, security, and the maintenance of property values are encouraged by the provision of adequate light, air and open space for dwellings and related facilities and through consideration of the proper functional relationship of these various elements. The regulatory provisions of this district are aimed at achieving the specific goals and objectives identified in parts 4.0 and 5.2 of the Comprehensive Master Plan 2030.