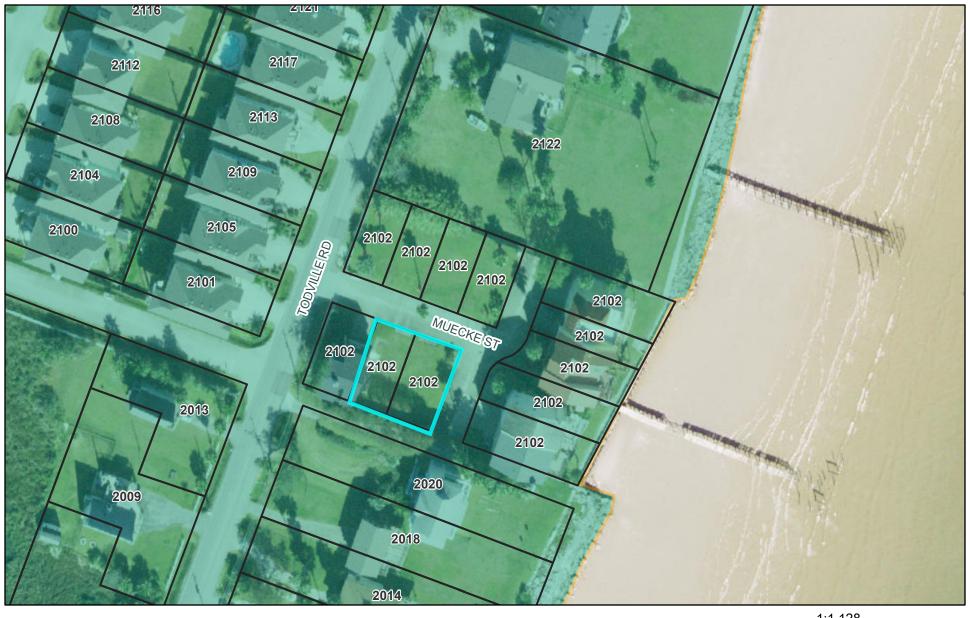

## 2102 Todville Rd (Lots 6 & 7)

## 2102 Todville Rd (Lots 6 & 7)

Esri Community Maps Contributors, City of Houston, HPB, Texas Parks &

Sec. 3.03. - R-1 Single-family detached residential district.

3.03.01. Description: This district is primarily intended for single-family detached residential dwellings and related religious, educational, and recreational facilities normally required to provide the basic elements of a balanced and attractive neighborhood. These areas are intended to be separated and protected from the encroachment of land use activities which do not perform a function necessary to sustain the residential environment. Internal stability, attractiveness, order, efficiency, security, and the maintenance of property values are encouraged by the provision of adequate light, air and open space for dwellings and related facilities and through consideration of the proper functional relationship of these various elements. The regulatory provisions of this district are aimed at achieving the specific goals and objectives identified in parts 4.0 and 5.2 of the Comprehensive Master Plan 2030.