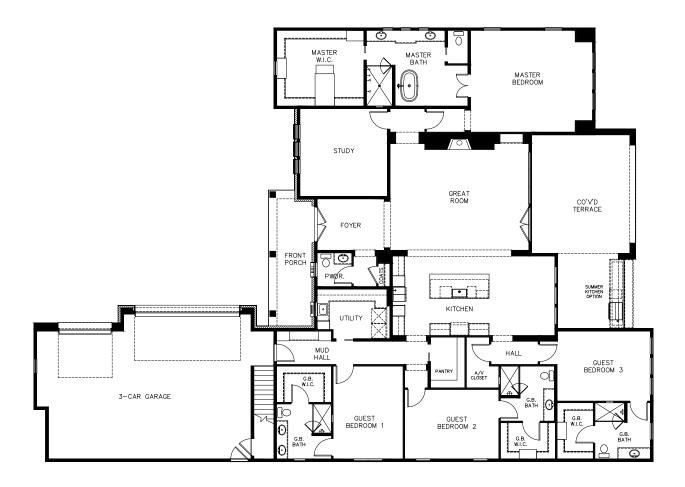

SANDPIPER

## 4,327 square feet of living space

## Optional bonus space above garage

<sup>\*</sup> Images and plans are artist's rendering and may vary from final designs.