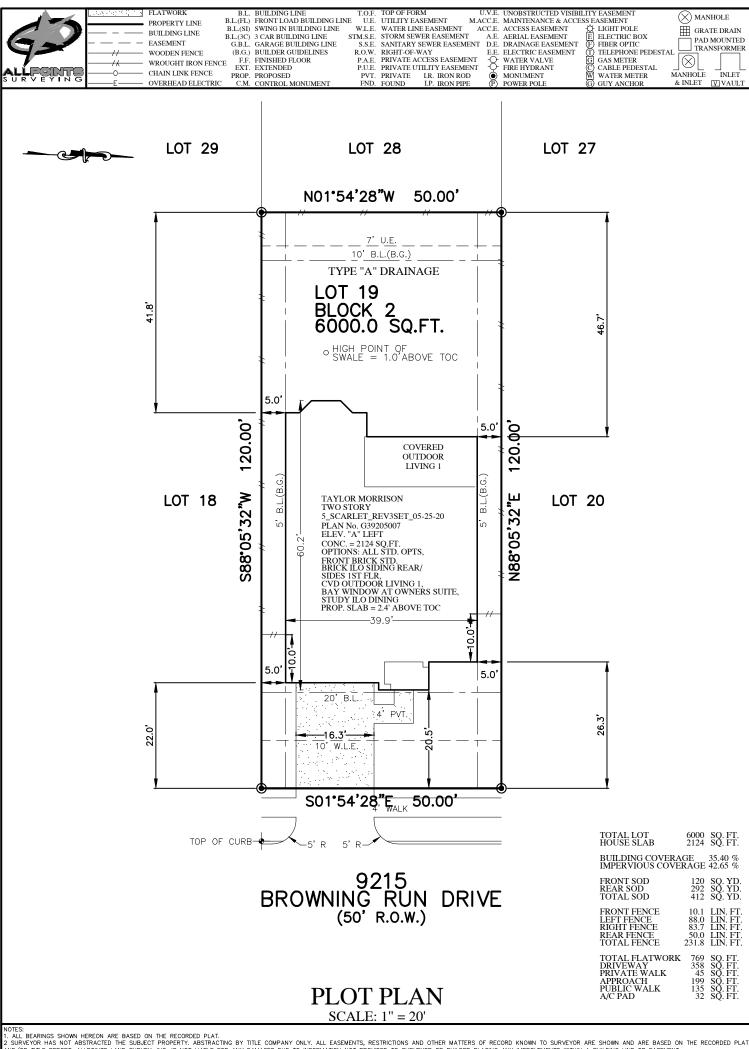

DIES:
ALL BEARINGS SHOWN HEREON ARE BASED ON THE RECORDED PLAT.
SURVEYOR HAS NOT ABSTRACTED THE SUBJECT PROPERTY. ABSTRACTING BY TITLE COMPANY ONLY. ALL EASEMENTS, RESTRICTIONS AND OTHER MATTERS OF RECORD KNOWN TO SURVEYOR ARE SHOWN AND ARE BASED ON THE RECORDED PLAT ND/OR TITLE REPORT. ALLPOINTS LAND SURVEY, INC. IS NOT LIABLE FOR ANY DAMAGES DUE TO INFORMATION NOT PROVIDED TO SURVEYOR OR BUILDER PLACING ANY IMPROVEMENTS WITHIN A BUILDING LINE OR EASEMENT.
FLATWORK AND FENCING ARE FOR ILLUSTRATION PURPOSES ONLY. REFER TO MUNICIPALITY, HOA, POA, BUILDER GUIDELINES, DEED RESTRICTIONS, DEVELOPMENT PLANS (WSD'S) OR LOCAL CODE FOR REQUIREMENTS. SPECIFIC INSTALLATION COUREMENTS TO BE VERIFIED BY BUILDER.
MINIMUM FINISHED FLOOR REQUIREMENTS ESTABLISHED BY FEMA, LOCAL GOVERNMENT AUTHORITIES AND/OR DEVELOPMENT PLANS (INCLUDING APPLICABLE BENCHMARKS/DATUMS AND ADJUSTMENTS) ARE SUBJECT TO CHANGE DURING POSTRICTION PROPOSED FINISHED FLOOR HEIGHTS ABOVE TOP OF CURB ARE CALCULATIONS FOR DRAINAGE PURPOSES TO BE SUBJECT BASED UPON ACTUAL LOT CONDITIONS AND DO NOT ESTABLISH A MINIMUM FINISHED FLOOR.

DRAINAGE TYPE DETERMINED WITHOUT BENEFIT OF DRAINAGE PLANS.

FOR:TAYLOR MORRISON HOMES ADDRESS: 9215 BROWNING RUN DRIVE ALLPOINTS JOB#: TM248731 BY: BG G.F.: JOB:

FLOOD ZONE:X

COMMUNITY PANEL: 48201C0415N

EFFECTIVE DATE: 11/15/2019

LOMR: 20-06-0558A DATE: 3/10/2020 "THIS INFORMATION IS BASED ON GRAPHIC PLOTTING. WE DO NOT ASSUME RESPONSIBILITY FOR EXACT DETERMINATION" LOT 19, BLOCK 2, BRIDGE CREEK, SECTION 1, FILM CODE NO. 690166, MAP RECORDS, HARRIS COUNTY, TEXAS

©2021, ALLPOINTS LAND SURVEY, INC. All Rights Reserved. ISSUE DATE: 3/30/2021