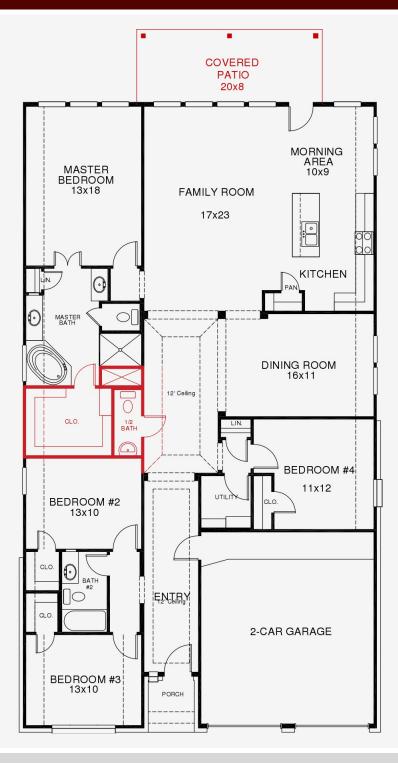

## Perry Homes

2267W

2,267 SQ. FT. :: 1 FLOOR :: 4 BED :: 2 BATH :: 2 GARAGE

YOUR SELECTED OPTIONS

## **FIRST FLOOR**

Optional Covered Patio
Optional Half Bath at Closets

YOUR PERSONALIZED NOTES

Please call 1-800-247-3779 or contact a Sales Professional in a Perry Homes Sales Center with any questions.